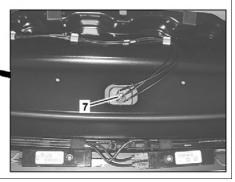

- 4 Electrical connector (with code (536) SIRIUS satellite radio or with code (537) Digital radio)
- 5 Cable duct
- 6 Clips
- 7 Screw

A28/11 Multifunction antenna
(with code (386) Comfort
telephony, with code (359)
TELEAID emergency call
system, with code (536) SIRIUS
satellite radio, with code (537)
Digital radio, with code (511)
Audio 55 APS, with code (512)
COMAND APS +, with code
(525) MB Audio 50 APS radio
or with code (527) COMAND
APS (with navigation))

| XX | Remove/install                                                                                                                      |                                                                                                                                                                                                   |                     |
|----|-------------------------------------------------------------------------------------------------------------------------------------|---------------------------------------------------------------------------------------------------------------------------------------------------------------------------------------------------|---------------------|
| 1  | Remove headliner                                                                                                                    |                                                                                                                                                                                                   | AR68.30-P-4300EC    |
| 2  | Disconnect electrical connector (3)                                                                                                 | With code (386) Comfort telephony or with code (359) TELE AID emergency call system                                                                                                               |                     |
| 3  | Disconnect electrical connector (4)                                                                                                 | With code (536) SIRIUS satellite radio or with code (537) Digital radio                                                                                                                           |                     |
| 4  | Detach multifunction antenna electrical connector (A28/11x1)                                                                        | With code (359) TELE AID emergency call system, with code (511) Audio 55 APS, with code (512) COMAND APS +, with code (525) MB Audio 50 APS radio or with code (527) COMAND APS (with navigation) |                     |
| 5  | Unclip cover (2), expose wiring harnesses of multifunction antenna (A28/11) at cable duct (5) and detach at clamps (6)              | Not for mock-up multifunction antennas (1)  S Assembly wedge                                                                                                                                      | *110589035900       |
| 6  | Remove screw (7) and route multifunction antenna (A28/11) or mock-up multifunction antenna (1) upwards and out of the roof paneling | Nm                                                                                                                                                                                                | *BA82.62-P-1001-01D |
| 7  | Install in the reverse order                                                                                                        |                                                                                                                                                                                                   |                     |