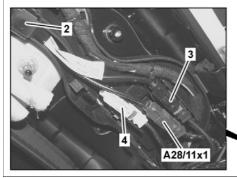

## Shown on model 207.3

- 1 Mock-up multifunction antenna (without code (386) Comfort telephony, without code (359) TELEAID emergency call system, without code (536) SIRIUS satellite radio, without code (537) Digital radio, without code (511) Audio 55 APS, without code (512) COMAND APS +, without code (525) MB Audio 50 APS radio or without code (527) COMAND APS (with navigation))
- 2 Cover
- 3 Electrical connector (with code (386) Comfort telephony or with code (359) TELE AID emergency call system)

- 4 Electrical connector (with code (536) SIRIUS satellite radio or with code (537) Digital radio)
- 5 Cable duct
- 6 Clips
- 7 Screw

A28/11 Multifunction antenna
(with code (386) Comfort
telephony, with code (359)
TELEAID emergency call
system, with code (536) SIRIUS
satellite radio, with code (537)
Digital radio, with code (511)
Audio 55 APS, with code (512)
COMAND APS +, with code
(525) MB Audio 50 APS radio
or with code (527) COMAND
APS (with navigation))

A28/11x1

Multifunction antenna electrical connector (with code (359) TELEAID emergency call system, with code (511) Audio 55 APS, with code (512) COMAND APS +, with code (525) MB Audio 50 APS radio or with code (527) COMAND APS (with navigation))