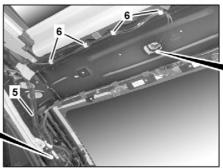

- 4 Electrical connector (with code (536) SIRIUS satellite radio or with code (537) Digital radio)
- 5 Cable duct
- 6 Clips
- 7 Screw

A28/11 Multifunction antenna
(with code (386) Comfort
telephony, with code (359)
TELEAID emergency call
system, with code (536) SIRIUS
satellite radio, with code (537)
Digital radio, with code (511)
Audio 55 APS, with code (512)
COMAND APS +, with code
(525) MB Audio 50 APS radio
or with code (527) COMAND
APS (with navigation))

| XX | Remove/install                                                                                                                      |                                                                                                                                                                                                   |                     |
|----|-------------------------------------------------------------------------------------------------------------------------------------|---------------------------------------------------------------------------------------------------------------------------------------------------------------------------------------------------|---------------------|
| 1  | Remove headliner                                                                                                                    |                                                                                                                                                                                                   | AR68.30-P-4300EC    |
| 2  | Disconnect electrical connector (3)                                                                                                 | With code (386) Comfort telephony or with code (359) TELE AID emergency call system                                                                                                               |                     |
| 3  | Disconnect electrical connector (4)                                                                                                 | With code (536) SIRIUS satellite radio or with code (537) Digital radio                                                                                                                           |                     |
| 4  | Detach multifunction antenna electrical connector (A28/11x1)                                                                        | With code (359) TELE AID emergency call system, with code (511) Audio 55 APS, with code (512) COMAND APS +, with code (525) MB Audio 50 APS radio or with code (527) COMAND APS (with navigation) |                     |
| 5  | Unclip cover (2), expose wiring harnesses of multifunction antenna (A28/11) at cable duct (5) and detach at clamps (6)              | Not for mock-up multifunction antennas (1)  S Assembly wedge                                                                                                                                      | *110589035900       |
| 6  | Remove screw (7) and route multifunction antenna (A28/11) or mock-up multifunction antenna (1) upwards and out of the roof paneling | Nm                                                                                                                                                                                                | *BA82.62-P-1001-01D |
| 7  | Install in the reverse order                                                                                                        |                                                                                                                                                                                                   |                     |