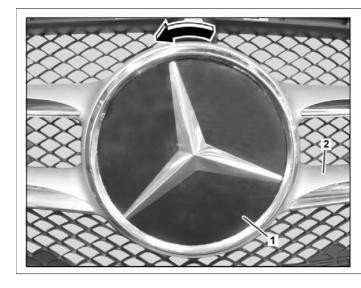

## Radiator trim

| X | Remove                                                                                                                                           |                                                                                                                         |
|---|--------------------------------------------------------------------------------------------------------------------------------------------------|-------------------------------------------------------------------------------------------------------------------------|
| 1 | Turn Mercedes star (1) approx. 15° in direction of arrow and remove from radiator grille (2)                                                     |                                                                                                                         |
| 2 | Disconnect electrical connector on Mercedes star (1)                                                                                             | Model 205, 213, 238 with code 233 (DISTRONIC PLUS) Model 205, 213, 238 with code 239 (Active Distance Assist DISTRONIC) |
| X | Install                                                                                                                                          |                                                                                                                         |
| 3 | Connect electrical connector on Mercedes star (1)                                                                                                | Model 205, 213, 238 with code 233 (DISTRONIC PLUS) Model 205, 213, 238 with code 239 (Active Distance Assist DISTRONIC) |
| 4 | Insert Mercedes star (1) into radiator grille (2) with catch hooks (arrows) as shown and turn approx. 15° in the opposite direction to the arrow |                                                                                                                         |