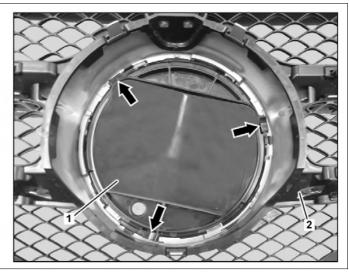

## Radiator trim

| X | Remove                                                                                                                                           |                                                                                                                         |
|---|--------------------------------------------------------------------------------------------------------------------------------------------------|-------------------------------------------------------------------------------------------------------------------------|
| 1 | Turn Mercedes star (1) approx. 15° in direction of arrow and remove from radiator grille (2)                                                     |                                                                                                                         |
| 2 | Disconnect electrical connector on Mercedes star (1)                                                                                             | Model 205, 213, 238 with code 233 (DISTRONIC PLUS) Model 205, 213, 238 with code 239 (Active Distance Assist DISTRONIC) |
| X | Install                                                                                                                                          |                                                                                                                         |
| 3 | Connect electrical connector on Mercedes star (1)                                                                                                | Model 205, 213, 238 with code 233 (DISTRONIC PLUS) Model 205, 213, 238 with code 239 (Active Distance Assist DISTRONIC) |
| 4 | Insert Mercedes star (1) into radiator grille (2) with catch hooks (arrows) as shown and turn approx. 15° in the opposite direction to the arrow |                                                                                                                         |