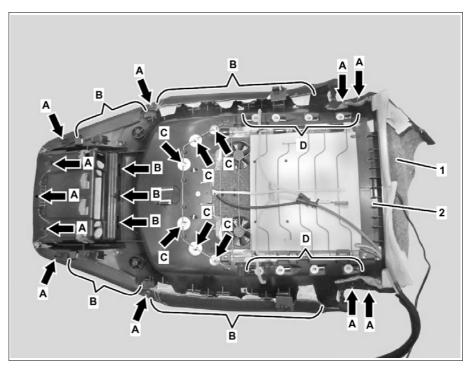

## MODEL 204.3, 207

Cover
 Back shell

P91.18-2266-06

| XX | Remove/install                                     |                                                                                                                                                                   |                  |
|----|----------------------------------------------------|-------------------------------------------------------------------------------------------------------------------------------------------------------------------|------------------|
| 1  | Remove back shell (2) from the front seat backrest |                                                                                                                                                                   | AR91.10-P-1915EC |
| 2  | Unhook cover (1) at hooks (arrows A)               |                                                                                                                                                                   |                  |
| 3  | Unclip edge stripping in areas "B"                 |                                                                                                                                                                   |                  |
| 4  |                                                    | Carefully unhook clips (arrows C) as otherwise they may break.  i Installation: Turn clips (arrows C) in installation position and guide through padding by hand. |                  |
| 5  |                                                    | Carefully unhook clips in area "D" as otherwise they may break.  Removal and installation tool                                                                    | *116589016200    |
| 6  | Slip cover (1) over back shell (2) and remove      |                                                                                                                                                                   |                  |
| 7  | Install in the reverse order                       |                                                                                                                                                                   |                  |

Removal and installation tool