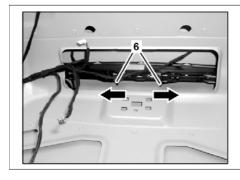

## Shown with removed trunk lid lining

6 Locks

7 Electrical connector

B Housing

E21 Center stop lamp

| X | Remove/install                                                                                                                                              |                                                                                            |  |
|---|-------------------------------------------------------------------------------------------------------------------------------------------------------------|--------------------------------------------------------------------------------------------|--|
| 1 | Remove screws (1) at cover (3)                                                                                                                              |                                                                                            |  |
| 2 | Remove expansion clips (2)                                                                                                                                  |                                                                                            |  |
| 3 | Remove cover (3) and detach electrical connector (4)                                                                                                        |                                                                                            |  |
| 4 | Swivel trim (5) far enough until the center brake lamp (E21) is accessible                                                                                  |                                                                                            |  |
| 5 | Press locks (6) in direction of the arrow and remove housing (8) of center brake lamp (E21) from trunk lid until the electrical connector (7) is accessible |                                                                                            |  |
| 6 | Disconnect electrical connector (7)                                                                                                                         |                                                                                            |  |
| 7 | Carefully detach center brake lamp (E21) from trunk lid and remove outwards                                                                                 | i The center brake lamp (E21) is bonded to the seal on the trunk lid and must be replaced. |  |
| 8 | Install in the reverse order                                                                                                                                |                                                                                            |  |