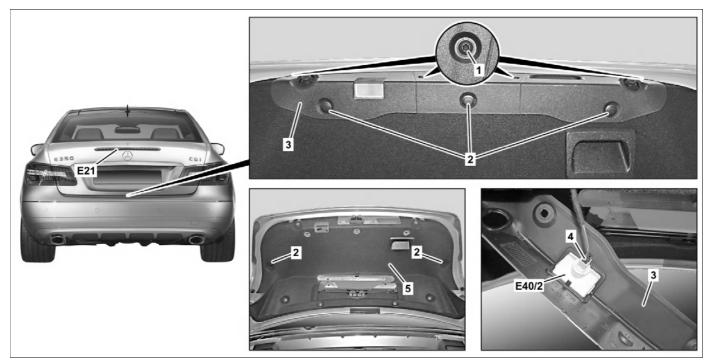

## Shown on model 207.3

- 1 Bolts
- 2 Expansion clips
- 3 Cover

- 4 Electrical connector
- 5 Trim

E21 Center stop lamp
E40/2 Surroundings and left trunk lid
warning lamp

P82.10-5847-07

| X | Remove/install                                                                                                                                              |                                                                                            |  |
|---|-------------------------------------------------------------------------------------------------------------------------------------------------------------|--------------------------------------------------------------------------------------------|--|
| 1 | Remove screws (1) at cover (3)                                                                                                                              |                                                                                            |  |
| 2 | Remove expansion clips (2)                                                                                                                                  |                                                                                            |  |
| 3 | Remove cover (3) and detach electrical connector (4)                                                                                                        |                                                                                            |  |
| 4 | Swivel trim (5) far enough until the center brake lamp (E21) is accessible                                                                                  |                                                                                            |  |
| 5 | Press locks (6) in direction of the arrow and remove housing (8) of center brake lamp (E21) from trunk lid until the electrical connector (7) is accessible |                                                                                            |  |
| 6 | Disconnect electrical connector (7)                                                                                                                         |                                                                                            |  |
| 7 | Carefully detach center brake lamp (E21) from trunk lid and remove outwards                                                                                 | i The center brake lamp (E21) is bonded to the seal on the trunk lid and must be replaced. |  |
| 8 | Install in the reverse order                                                                                                                                |                                                                                            |  |