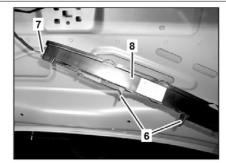

## Shown with removed trunk lid lining

6 Locks

7 Electrical connector

B Housing

E21 Center stop lamp

| X | Remove/install                                                                                                                                              |                                                                                            |  |
|---|-------------------------------------------------------------------------------------------------------------------------------------------------------------|--------------------------------------------------------------------------------------------|--|
| 1 | Remove screws (1) at cover (3)                                                                                                                              |                                                                                            |  |
| 2 | Remove expansion clips (2)                                                                                                                                  |                                                                                            |  |
| 3 | Remove cover (3) and detach electrical connector (4)                                                                                                        |                                                                                            |  |
| 4 | Swivel trim (5) far enough until the center brake lamp (E21) is accessible                                                                                  |                                                                                            |  |
| 5 | Press locks (6) in direction of the arrow and remove housing (8) of center brake lamp (E21) from trunk lid until the electrical connector (7) is accessible |                                                                                            |  |
| 6 | Disconnect electrical connector (7)                                                                                                                         |                                                                                            |  |
| 7 | Carefully detach center brake lamp (E21) from trunk lid and remove outwards                                                                                 | i The center brake lamp (E21) is bonded to the seal on the trunk lid and must be replaced. |  |
| 8 | Install in the reverse order                                                                                                                                |                                                                                            |  |