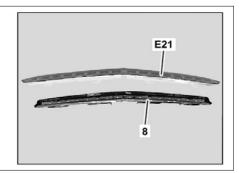

| X | Remove/install                                                                                                                                              |                                                                                            |  |
|---|-------------------------------------------------------------------------------------------------------------------------------------------------------------|--------------------------------------------------------------------------------------------|--|
| 1 | Remove screws (1) at cover (3)                                                                                                                              |                                                                                            |  |
| 2 | Remove expansion clips (2)                                                                                                                                  |                                                                                            |  |
| 3 | Remove cover (3) and detach electrical connector (4)                                                                                                        |                                                                                            |  |
| 4 | Swivel trim (5) far enough until the center brake lamp (E21) is accessible                                                                                  |                                                                                            |  |
| 5 | Press locks (6) in direction of the arrow and remove housing (8) of center brake lamp (E21) from trunk lid until the electrical connector (7) is accessible |                                                                                            |  |
| 6 | Disconnect electrical connector (7)                                                                                                                         |                                                                                            |  |
| 7 | Carefully detach center brake lamp (E21) from trunk lid and remove outwards                                                                                 | i The center brake lamp (E21) is bonded to the seal on the trunk lid and must be replaced. |  |
| 8 | Install in the reverse order                                                                                                                                |                                                                                            |  |