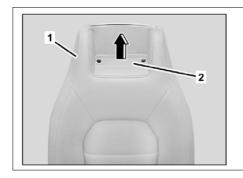

MODEL 204.3, 207

- 1 Front seat backrest
- 2 Cover

P91.16-2826-04

P91.16-2827-09

## Front seat backrest