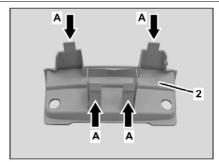

## Right head restraint guide

| X | Removing                                                                                                                                                           |                                                                                                                                                                                                               |                  |
|---|--------------------------------------------------------------------------------------------------------------------------------------------------------------------|---------------------------------------------------------------------------------------------------------------------------------------------------------------------------------------------------------------|------------------|
| 1 | Remove left or right head restraint                                                                                                                                |                                                                                                                                                                                                               | AR91.16-P-0040EC |
| 2 | Unclip cover (2) from behind through backrest frame upward out of front seat backrest (1)                                                                          | S Assembly wedge                                                                                                                                                                                              | *110589035900    |
| 3 | Break out catch hook (arrow B) at left head restraint guide (3) and right head restraint guide (4)                                                                 | Left head restraint guide (3) and right head restraint guide (4) must be replaced.                                                                                                                            |                  |
| 4 | Press catch hook (arrow C) at left head restraint guide (3) from above using a screwdriver through opening and pull out left head restraint guide (3) toward top   |                                                                                                                                                                                                               |                  |
| 5 | Press catch hook (arrow C) at right head restraint guide (4) from above using a screwdriver through opening and pull out right head restraint guide (4) toward top |                                                                                                                                                                                                               |                  |
| X | Install                                                                                                                                                            |                                                                                                                                                                                                               |                  |
| 6 | Insert left head restraint guide (3) into backrest frame from above and engage in backrest frame.                                                                  | The left head restraint guide (3) can be identified on the U-shaped fastening spring below the catch hook (arrow C).  Position left head restraint guide (3) so that catch hook (arrow C) points to the left. |                  |
| 7 | Insert right head restraint guide (4) into backrest frame from above and engage in backrest frame.                                                                 | No fastening spring is installed at the right head restraint guide (4). Position right head restraint guide (4) so that catch hook (arrow C) points to the left                                               |                  |
| 8 | Clip cover (2) into front seat backrest (1)                                                                                                                        | i Ensure that catch hooks (arrows A) of cover (2) are seated correctly.                                                                                                                                       |                  |