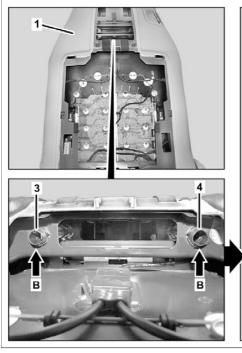

## 3 Left head restraint guide

## Right head restraint guide

| X | Removing                                                                                                                                                           |                                                                                                                                                                                                               |                  |
|---|--------------------------------------------------------------------------------------------------------------------------------------------------------------------|---------------------------------------------------------------------------------------------------------------------------------------------------------------------------------------------------------------|------------------|
| 1 | Remove left or right head restraint                                                                                                                                |                                                                                                                                                                                                               | AR91.16-P-0040EC |
| 2 | Unclip cover (2) from behind through backrest frame upward out of front seat backrest (1)                                                                          | S Assembly wedge                                                                                                                                                                                              | *110589035900    |
| 3 | Break out catch hook (arrow B) at left head restraint guide (3) and right head restraint guide (4)                                                                 | Left head restraint guide (3) and right head restraint guide (4) must be replaced.                                                                                                                            |                  |
| 4 | Press catch hook (arrow C) at left head restraint guide (3) from above using a screwdriver through opening and pull out left head restraint guide (3) toward top   |                                                                                                                                                                                                               |                  |
| 5 | Press catch hook (arrow C) at right head restraint guide (4) from above using a screwdriver through opening and pull out right head restraint guide (4) toward top |                                                                                                                                                                                                               |                  |
| X | Install                                                                                                                                                            |                                                                                                                                                                                                               |                  |
| 6 | Insert left head restraint guide (3) into backrest frame from above and engage in backrest frame.                                                                  | The left head restraint guide (3) can be identified on the U-shaped fastening spring below the catch hook (arrow C).  Position left head restraint guide (3) so that catch hook (arrow C) points to the left. |                  |
| 7 | Insert right head restraint guide (4) into backrest frame from above and engage in backrest frame.                                                                 | No fastening spring is installed at the right head restraint guide (4). Position right head restraint guide (4) so that catch hook (arrow C) points to the left                                               |                  |
| 8 | Clip cover (2) into front seat backrest (1)                                                                                                                        | i Ensure that catch hooks (arrows A) of cover (2) are seated correctly.                                                                                                                                       |                  |

9 Install heat restraint AR91.16-P-0040EC

Mounting wedge