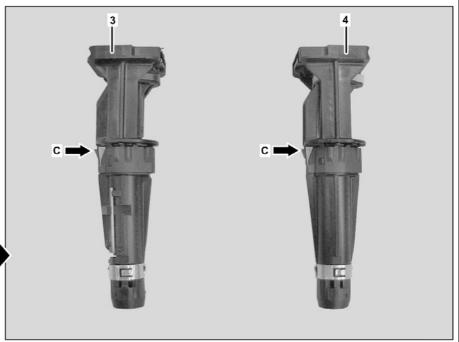

MODEL 204.3, 207

- 1 Front seat backrest
- 2 Cover





P91.16-2826-04





P91.16-2827-09

## Front seat backrest

## 3 Left head restraint guide

## Right head restraint guide

| X | Removing                                                                                                                                                           |                                                                                                                                                                                                               |                  |
|---|--------------------------------------------------------------------------------------------------------------------------------------------------------------------|-------------------------------------------------------------------------------------------------------------------------------