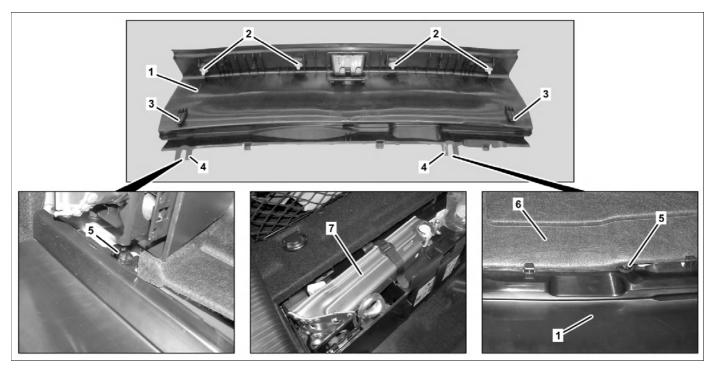

## Shown with TIREFIT equipment

- 1 Rear center section paneling
- 2 Clip

- 3 Mount
- 4 Mount

- 5 Nut
- 6 Spare tire well paneling
- 7 Vehicle jack

| 区 🔀 | Remove/install                                                                                       |                                                                                                                                                                                                   |               |
|-----|------------------------------------------------------------------------------------------------------|---------------------------------------------------------------------------------------------------------------------------------------------------------------------------------------------------|---------------|
| 1   | Lift luggage compartment floor paneling                                                              |                                                                                                                                                                                                   |               |
| 2   | Remove vehicle jack (7)                                                                              |                                                                                                                                                                                                   |               |
| 3   | Pull spare wheel well panel (6) on rear center section paneling (1) to side in area of right nut (5) |                                                                                                                                                                                                   |               |
| 4   | Loosen nut (5) until rear center section paneling (1) is accessible                                  |                                                                                                                                                                                                   |               |
| 5   | Unclip rear center section panel (1) and remove upward                                               | i Installation: Check clips (2) for damage, replace if necessary. Carefully position rear center section panel (1) in area of mounts (3, 4) to prevent damaging rear center section paneling (1). | *110589035900 |
| 6   | Install in the reverse order                                                                         |                                                                                                                                                                                                   |               |