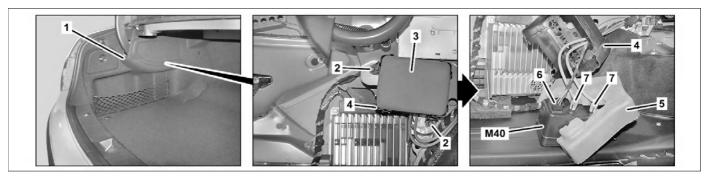

## MODEL 207.3 with CODE (409) Left/right front multicontour seats

P91.25-2504-07

- 1 Left side paneling
- 2 Nut
- 3 Foam outer part

- 4 Housing
- 5 Foam inner part
- 6 Electrical connector

7 Pneumatic line

M40 Multicontour seat pneumatic pump

| XX | Remove/install                                                                          |   |                  |
|----|-----------------------------------------------------------------------------------------|---|------------------|
| 1  | Remove left side paneling (1) in trunk                                                  |   | AR68.30-P-4600EC |
| 2  | Remove foam outer part (3) from housing (4)                                             |   |                  |
| 3  | Unscrew nuts (2) at housing (4)                                                         |   |                  |
| 4  | Remove housing (4)                                                                      |   |                  |
| 5  | Remove multicontour seat pneumatic pump (M40) with foam inner part (5) from housing (4) |   |                  |
| 6  | Remove foam inner part (5) from multicontour seat pneumatic pump (M40)                  |   |                  |
| 7  | Disconnect electrical connector (6)                                                     |   |                  |
| 8  | Disconnect pneumatic lines (7)                                                          | 3 | *000589043700    |
| 9  | Remove multicontour seat pneumatic pump (M40)                                           |   |                  |
| 10 | Install in the reverse order                                                            |   |                  |