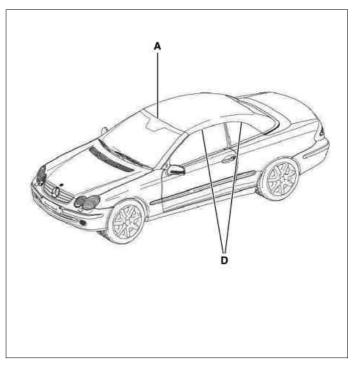

## Shown on model 209

- A Soft top seals
- D Soft top seals on side at C-pillar

P77.30-2308-12

| XX        | Remove/install                                                                                                 |                                                                                                                                                                                                                                                                                                                                                            |                     |
|-----------|----------------------------------------------------------------------------------------------------------------|------------------------------------------------------------------------------------------------------------------------------------------------------------------------------------------------------------------------------------------------------------------------------------------------------------------------------------------------------------|---------------------|
| ⚠ Danger! | Risk of injury caused by moving parts that<br>can pinch, crush or, in extreme cases, even<br>sever extremities | No parts of the body or limbs should be within the operating range of the mechanism when moving components.                                                                                                                                                                                                                                                | AS00.00-Z-0009-01A  |
| 1         | Take off soft top and open side windows.                                                                       |                                                                                                                                                                                                                                                                                                                                                            |                     |
| 2         | Clean seal contact points (A, D)                                                                               | Cleaner                                                                                                                                                                                                                                                                                                                                                    | *BR00.45-Z-1025-04A |
| 3         | Apply special antifriction oil on dry seal<br>(picture)                                                        | <ul> <li>On seal at windshield frame (A), apply only at paint contact area and at side soft top seals at C-pillar (D) (apply antifriction agent at upper edge of side windows).</li> <li>Reaction time 20 min.</li> <li>Special antifriction oil</li> <li>Please ensure that you have enough special antifriction oil for at least 10 vehicles.</li> </ul> | *BR00.45-Z-1055-06A |
| 4         | Completely open and close soft top several times                                                               | <b>i</b> Remove any excess antifriction oil.                                                                                                                                                                                                                                                                                                               |                     |