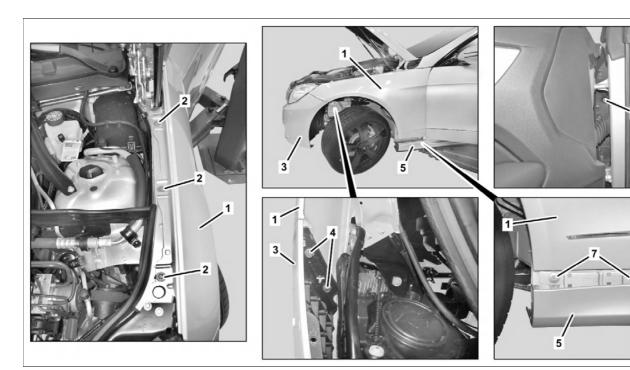

## Shown on left front fender (1)

- Front fender 1
- 8 Insulation mat
- 9 Cover

- 4 Bolts
- Longitudinal member paneling 5
- 6 Screw
- 7 Nuts

P88.10-2222-05

| XX | Remove/install                                                                           |                                                                                                                                                           |                    |
|----|------------------------------------------------------------------------------------------|-----------------------------------------------------------------------------------------------------------------------------------------------------------|--------------------|
| 1  | Open driver and passenger door                                                           |                                                                                                                                                           |                    |
| 2  | Remove bolt (6)                                                                          |                                                                                                                                                           |                    |
| 3  | Open engine hood                                                                         |                                                                                                                                                           |                    |
| 4  | Unscrew bolts (2) on left and right front fender (1)                                     |                                                                                                                                                           |                    |
|    | <b>Risk of death</b> caused by vehicle slipping or toppling off of the lifting platform. | Align vehicle between columns of vehicle lift<br>and position four support plates at vehicle lift<br>support points specified by vehicle<br>manufacturer. | AS00.00-Z-0010-01A |
| 5  | Raise vehicle with vehicle lift                                                          | S Adapter kit                                                                                                                                             | *203589023100      |
| 6  | Remove fender liner front section and fender liner rear section                          |                                                                                                                                                           |                    |
| 7  | Remove insulation mat (8) between front fender (1) and A-pillar                          | <b>i</b> Installation: Ensure that insulation mat (8) is seated correctly to prevent noises.                                                              |                    |

| 8  | Mask front fender (1) and bumper (3) at separation point with adhesive tape |                                                                                                                                                                                                  |                                                                                                           |
|----|-----------------------------------------------------------------------------|--------------------------------------------------------------------------------------------------------------------------------------------------------------------------------------------------|-----------------------------------------------------------------------------------------------------------|
| 9  | Remove bolts (4)                                                            |                                                                                                                                                                                                  |                                                                                                           |
| 10 | Loosen longitudinal member paneling (5) unti nuts (7) are accessible.       |                                                                                                                                                                                                  | AR88.80-P-6000EC                                                                                          |
| 11 | Unscrew nuts (7)                                                            |                                                                                                                                                                                                  |                                                                                                           |
| 12 | Remove front fender (1)                                                     | Imstallation: Check gaps on front fender   (1), adjust if necessary.   Gap dimensions on hoods, doors and lids   Gap dimension "A"   Gap dimension "E"   Gap dimension "F"   Image: Select gauge | AR60.00-P-0700-01EC<br>*BE60.00-P-1001-01W<br>*BE60.00-P-1001-01W<br>*BE60.00-P-1002-01W<br>*129589032100 |
| 13 | Remove cover (9) from front fender (1)                                      | Only when replacing the front fender (1).                                                                                                                                                        |                                                                                                           |
| 14 | Install in the reverse order                                                |                                                                                                                                                                                                  |                                                                                                           |