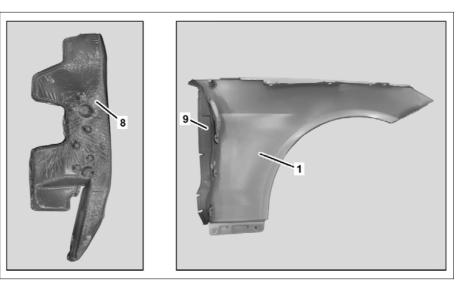

## Shown left front fender (1) 1 Front fender

- Screw 2
- 3 Bumper

## Shown on left front fender (1)

- Front fender 1
- 8 Insulation mat
- 9 Cover

- 4 Bolts
- Longitudinal member paneling 5
- 6 Screw
- 7 Nuts

P88.10-2222-05

| XX | Remove/install                                                                           |                                                                                                                                                           |                    |
|----|------------------------------------------------------------------------------------------|-----------------------------------------------------------------------------------------------------------------------------------------------------------|--------------------|
| 1  | Open driver and passenger door                                                           |                                                                                                                                                           |                    |
| 2  | Remove bolt (6)                                                                          |                                                                                                                                                           |                    |
| 3  | Open engine hood                                                                         |                                                                                                                                                           |                    |
| 4  | Unscrew bolts (2) on left and right front fender (1)                                     |                                                                                                                                                           |                    |
|    | <b>Risk of death</b> caused by vehicle slipping or toppling off of the lifting platform. | Align vehicle between columns of vehicle lift<br>and position four support plates at vehicle lift<br>support points specified by vehicle<br>manufacturer. | AS00.00-Z-0010-01A |
| 5  | Raise vehicle with vehicle lift                                                          | S Adapter kit                                                                                                                                             | *203589023100      |
| 6  | Remove fender liner front section and fender liner rear section                          |                                                                                                                                                           |                    |
| 7  | Remove insulation mat (8) between front fender (1) and A-pillar                          | <b>i</b> Installation: Ensure that insulation mat (8) is seated correctly to prevent noises.                                                              |                    |

| 8  | Mask front fender (1) and bumper (3) at separation point with adhesive tape |                                                                                                                                                                                                  |                                                                                                           |
|----|-----------------------------------------------------------------------------|--------------------------------------------------------------------------------------------------------------------------------------------------------------------------------------------------|-----------------------------------------------------------------------------------------------------------|
| 9  | Remove bolts (4)                                                            |                                                                                                                                                                                                  |                                                                                                           |
| 10 | Loosen longitudinal member paneling (5) unti nuts (7) are accessible.       |                                                                                                                                                                                                  | AR88.80-P-6000EC                                                                                          |
| 11 | Unscrew nuts (7)                                                            |                                                                                                                                                                                                  |                                                                                                           |
| 12 | Remove front fender (1)                                                     | Imstallation: Check gaps on front fender   (1), adjust if necessary.   Gap dimensions on hoods, doors and lids   Gap dimension "A"   Gap dimension "E"   Gap dimension "F"   Image: Select gauge | AR60.00-P-0700-01EC<br>*BE60.00-P-1001-01W<br>*BE60.00-P-1001-01W<br>*BE60.00-P-1002-01W<br>*129589032100 |
| 13 | Remove cover (9) from front fender (1)                                      | Only when replacing the front fender (1).                                                                                                                                                        |                                                                                                           |
| 14 | Install in the reverse order                                                |                                                                                                                                                                                                  |                                                                                                           |