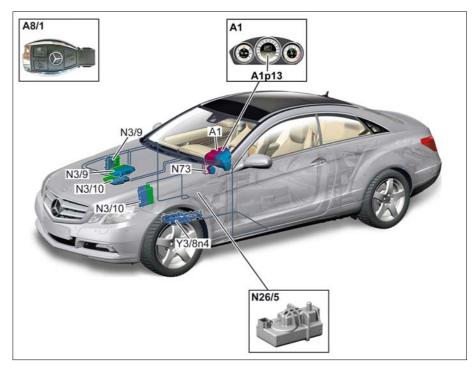

Drive authorization system stage 3 (DAS 3) (up to 31.05.2013), Drive authorization system stage 4 (DAS 4) (as of 01.06.2013), shown on model 207.3

Instrument cluster A1 A1p13 Multifunction display A8/1 Transmitter key

CDI control unit (diesel engine, with engine 642 located on right,

with engine 651 located at

center)

N3/9

ME-SFI [ME] control unit N3/10

(gasoline engine, with engine 271, 274, 276 located at left, with engine 272, 273, 278

located at center)

N26/5 Electric steering lock control unit N73 Electronic ignition switch control

unit

Y3/8n4 Fully integrated transmission

control unit (with transmission 722.9, 725)

P80.57-2195-76

P80.50-2851-79