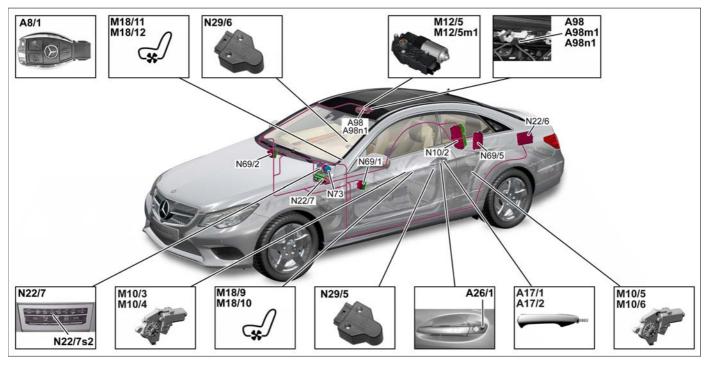

# Convenience feature (CF), shown on model 207.3

| A8/1    | Transmitter key                                                                                                       | M18/10  | Left front backrest seat ventilation motors (with CODE 401 (Seat climate control for driver and front passenger))      |
|---------|-----------------------------------------------------------------------------------------------------------------------|---------|------------------------------------------------------------------------------------------------------------------------|
| A17/1   | Left front door KEYLESS-GO door handle (with code (889) KEYLESS-GO)                                                   | M18/11  | Right front seat cushion seat ventilation motors (with CODE 401 (Seat climate control for driver and front passenger)) |
| A17/2   | Right front door KEYLESS-GO door handle (with code (889) KEYLESS-GO)                                                  | M18/12  | Right front backrest seat ventilation motors (with CODE 401 (Seat climate control for driver and front passenger))     |
| A26/1   | Driver-side front door infrared remote control receiver                                                               | N10/2   | Rear SAM control unit with fuse and relay module                                                                       |
| A98     | Panoramic sliding sunroof control module (with CODE 413 (Panoramic sliding sunroof))                                  | N22/6   | Rear control unit                                                                                                      |
| A98m1   | Panoramic sliding sunroof motor (with CODE 413 (Panoramic sliding sunroof))                                           | N22/7   | Automatic air conditioning control and operating unit                                                                  |
| A98n1   | Panoramic sliding sunroof control unit (with CODE 413 (Panoramic sliding sunroof))                                    | N22/7s2 | Air recirculation mode button                                                                                          |
| M10/3   | Left front door power window motor                                                                                    | N29/5   | Left front seat ventilation blower regulator (with CODE 401 (Seat climate control for driver and front passenger))     |
| M10/4   | Right front door power window motor                                                                                   | N29/6   | Right front seat ventilation blower regulator (with CODE 401 (Seat climate control for driver and front passenger))    |
| M10/5   | Left rear power window motor                                                                                          | N69/1   | Left front door control unit                                                                                           |
| M10/6   | Right rear power window motor                                                                                         | N69/2   | Right front door control unit                                                                                          |
| M12/5   | Drive unit for panoramic sliding sunroof roller sun blind (with CODE 413 (Panoramic sliding sunroof))                 | N69/5   | KEYLESS-GO control unit (with CODE 889 (KEYLESS-GO))                                                                   |
| M12/5m1 | Panoramic sliding sunroof roller sun blind motor (with CODE 413 (Panoramic sliding sunroof))                          | N73     | Electronic ignition switch control unit                                                                                |
| M18/9   | Left front seat cushion seat ventilation motors (with CODE 401 (Seat climate control for driver and front passenger)) |         |                                                                                                                        |