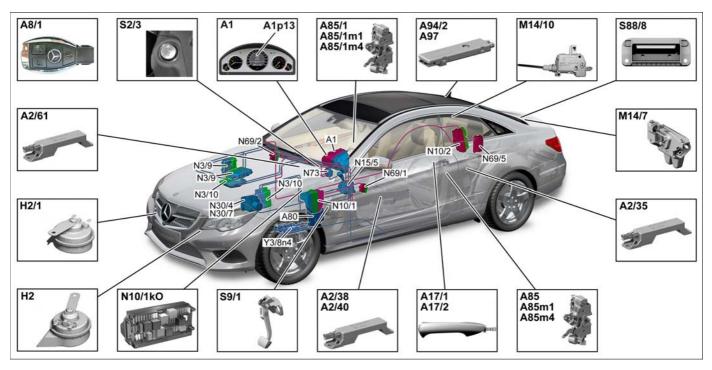

# KEYLESS-GO (with CODE (889) KEYLESS-GO), shown on model 207.3

| A1      | Instrument cluster                                                                               | H2/1    | Right fanfare horn                                                                                                                 |
|---------|--------------------------------------------------------------------------------------------------|---------|------------------------------------------------------------------------------------------------------------------------------------|
| A1p13   | Multifunction display                                                                            | M14/7   | Trunk lid central locking motor                                                                                                    |
| A2/35   | Trunk KEYLESS GO antenna                                                                         | M14/10  | Tank cap central locking motor                                                                                                     |
| A2/38   | Left front door KEYLESS-GO antenna                                                               | N3/9    | CDI control unit (diesel engine, with engine 642 located on right, with engine 651 located at center)                              |
| A2/40   | Right front door KEYLESS-GO antenna                                                              | N3/10   | ME-SFI [ME] control unit (gasoline engine, with engine 271, 274, 276 located at left, with engine 272, 273, 278 located at center) |
| A2/61   | Interior KEYLESS GO antenna                                                                      | N10/1   | Front SAM control unit with fuse and relay module                                                                                  |
| A8/1    | Transmitter key                                                                                  | N10/1kO | Fanfare horn relay                                                                                                                 |
| A17/1   | Left front KEYLESS GO door handle                                                                | N10/2   | Rear SAM control unit with fuse and relay module                                                                                   |
| A17/2   | Right front KEYLESS GO door handle                                                               | N15/5   | Electronic selector lever module control unit (with transmission 722.6, 722.9 up to 31.05.2013)                                    |
| A80     | Intelligent servo module for DIRECT SELECT (with transmission 722.9)                             | N30/4   | Electronic Stability Program control unit (up to 31.05.2013 without code (233) DISTRONIC PLUS or as of 01.06.2013)                 |
| A85     | Left front door lock                                                                             | N30/7   | Premium electronic Stability Program control unit (up to 31.05.2013 with code (233) DISTRONIC PLUS)                                |
| A85m1   | Left front door central locking motor                                                            | N69/1   | Left front door control unit                                                                                                       |
| A85m4   | Left front door additional door lock actuator motor (with code (885) Extended theft protection)  | N69/2   | Right front door control unit                                                                                                      |
| A85/1   | Right front door lock                                                                            | N69/5   | KEYLESS-GO control unit                                                                                                            |
| A85/1m1 | Right front door central locking motor                                                           | N73     | Electronic ignition switch control unit                                                                                            |
| A85/1m4 | Right front door additional door lock actuator motor (with code (885) Extended theft protection) | S2/3    | KEYLESS GO start/stop button                                                                                                       |
| A94/2   | TV 2 and KEYLESS-GO antenna amplifier (model 207.3)                                              | S9/1    | Stop lamp switch                                                                                                                   |
| A97     | Rear KEYLESS-GO antenna (model 207.4)                                                            | S88/8   | Trunk lid external operation switch                                                                                                |
| H2      | Left fanfare horn                                                                                | Y3/8n4  | Fully integrated transmission control unit (with transmission 722.9, 725)                                                          |