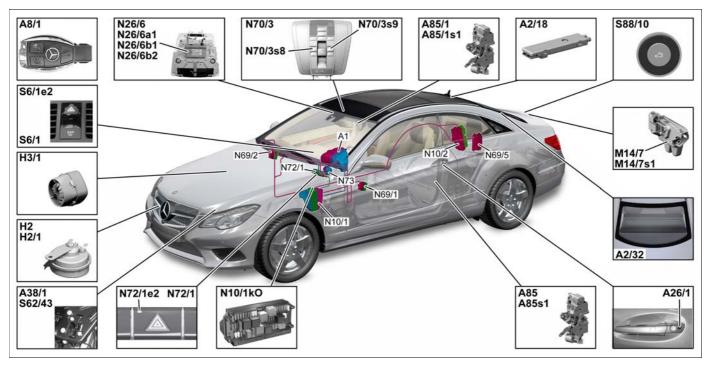

## Anti-theft alarm system (ATA), model 207.3

| A1    | Instrument cluster                                                                                                                  | N26/6   | Interior protection and tow-away protection control unit (with CODE 882 (Interior monitoring)) |
|-------|-------------------------------------------------------------------------------------------------------------------------------------|---------|------------------------------------------------------------------------------------------------|
| A2/18 | FM, AM and CL [ZV] antenna amplifier                                                                                                | N26/6a1 | Interior protection receiver (with CODE 882 (Interior monitoring))                             |
| A2/32 | Rear window antenna                                                                                                                 | N26/6b1 | Left interior protection transmitter (with CODE 882 (Interior monitoring))                     |
| A8/1  | Transmitter key                                                                                                                     | N26/6b2 | Right interior protection transmitter (with CODE 882 (Interior monitoring))                    |
| A26/1 | Driver-side front door infrared remote control receiver                                                                             | N69/1   | Left front door control unit                                                                   |
| A38/1 | Pedestrian protection Hall sensor + ATA [EDW] engine<br>hood switch (with CODE U60 (Active engine hood<br>(Pedestrian protection))) | N69/2   | Right front door control unit                                                                  |
| A85   | Left front door lock                                                                                                                | N69/5   | KEYLESS-GO control unit (with CODE 889 (KEYLESS-GO))                                           |
| A85s1 | Left front door rotary tumbler switch                                                                                               | N70/3   | Overhead control panel electronics                                                             |

© Mercedes-Benz AG, 7/13/21, X/07/21, gf80.00-p-9999ca, Overview of system components for theft protection and locking

| A85/1   | Right front door lock                                                           | N70/3s8 | Interior protection button (with CODE 882 (Interior monitoring))                                |
|---------|---------------------------------------------------------------------------------|---------|-------------------------------------------------------------------------------------------------|
| A85/1s1 | Right front door rotary tumbler switch                                          | N70/3s9 | Tow-away protection button (with CODE 882 (Interior monitoring))                                |
| H2      | Left fanfare horn                                                               | N72/1   | Upper control panel control unit                                                                |
| H2/1    | Right fanfare horn                                                              | N72/1e2 | Anti-theft alarm system indicator lamp (as of 01.06.2013)                                       |
| H3/1    | Alarm siren (up to 31.05.2010, as of 01.06.2010 without code (494) USA version) | N73     | Electronic ignition switch control unit                                                         |
| M14/7   | Trunk lid central locking motor                                                 | S6/1    | Instrument panel switch group (up to 31.05.2013)                                                |
| M14/7s1 | Trunk lid rotary tumbler switch                                                 | S6/1e2  | Anti-theft alarm system indicator lamp (up to 31.05.2013)                                       |
| N10/1   | Front SAM control unit with fuse and relay module                               | S62/43  | Left engine hood contact switch (without code U60 (Active engine hood (pedestrian protection))) |
| N10/1kO | Fanfare horn relay                                                              | S88/10  | Trunk lid emergency opening switch (with code (494) USA version)                                |
| N10/2   | Rear SAM control unit with fuse and relay module                                |         |                                                                                                 |