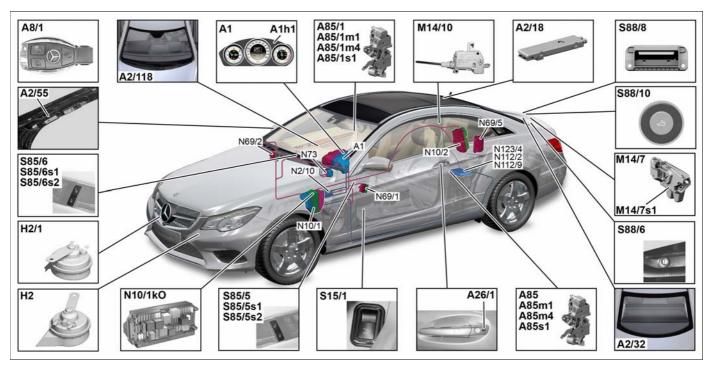

#### Central locking (CL), shown on model 207.3

| A1<br>A1h1<br>A2/18<br>A2/32<br>A2/55<br>A2/118<br>A8/1 | Instrument cluster Warning buzzer FM, AM and CL antenna amplifier (model 207.3) Rear window antenna (model 207.3) FM, AM and CL antenna amplifier (model 207.4) Windshield antenna (model 207.4) Transmitter key | N2/10<br>N10/1<br>N10/1kO<br>N10/2<br>N69/1<br>N69/2<br>N69/5 | Supplemental restraint system control unit Front SAM control unit with fuse and relay module Fanfare horn relay Rear SAM control unit with fuse and relay module Left front door control unit Right front door control unit KEYLESS-GO control unit (with CODE 889 (KEYLESS-GO)) |
|---------------------------------------------------------|------------------------------------------------------------------------------------------------------------------------------------------------------------------------------------------------------------------|---------------------------------------------------------------|----------------------------------------------------------------------------------------------------------------------------------------------------------------------------------------------------------------------------------------------------------------------------------|
| A26/1                                                   | Driver-side front door infrared remote control receiver                                                                                                                                                          | N73                                                           | Electronic ignition switch control unit                                                                                                                                                                                                                                          |
| A85                                                     | Left front door lock                                                                                                                                                                                             | N112/2                                                        | Telematics services communications module (with code 05U (Remote Online))                                                                                                                                                                                                        |
| A85m1                                                   | Left front door central locking motor                                                                                                                                                                            | N112/9                                                        | HERMES control unit (with code 360 (HERMES UMTS)<br>and with code 11U (Remote Online) or code 362<br>(HERMES LTE))                                                                                                                                                               |
| A85m4                                                   | Left front door additional door lock actuator motor (with code (885) Extended theft protection)                                                                                                                  | N123/4                                                        | Emergency call system control unit (with code (359)<br>TELEAID emergency call system or code (348)<br>Emergency call/assist system)                                                                                                                                              |
| A85s1                                                   | Left front door rotary tumbler switch                                                                                                                                                                            | S15/1                                                         | Trunk lid release button                                                                                                                                                                                                                                                         |
| A85/1                                                   | Right front door lock                                                                                                                                                                                            | S85/5                                                         | Left front door central locking interior switch                                                                                                                                                                                                                                  |
| A85/1m1                                                 | Right front door central locking motor                                                                                                                                                                           | S85/5s1                                                       | 'Open' central locking switch                                                                                                                                                                                                                                                    |
| A85/1m4                                                 | Right front door additional door lock actuator motor (with code (885) Extended theft protection)                                                                                                                 | S85/5s2                                                       | 'Close' central locking switch                                                                                                                                                                                                                                                   |
| A85/1s1                                                 | Right front door rotary tumbler switch                                                                                                                                                                           | S85/6                                                         | Right front door central locking interior switch                                                                                                                                                                                                                                 |
| H2                                                      | Left fanfare horn                                                                                                                                                                                                | S86/6s1                                                       | 'Open' central locking switch                                                                                                                                                                                                                                                    |
| H2/1                                                    | Right fanfare horn                                                                                                                                                                                               | S86/6s2                                                       | 'Close' central locking switch                                                                                                                                                                                                                                                   |
| M14/7                                                   | Trunk lid central locking motor                                                                                                                                                                                  | S88/6                                                         | Trunk lid contact switch (with code (887) Valet Parking)                                                                                                                                                                                                                         |
| M14/7s1                                                 | Trunk lid rotary tumbler switch                                                                                                                                                                                  | S88/8                                                         | Trunk lid external operation switch                                                                                                                                                                                                                                              |
| M14/10                                                  | Tank cap central locking motor                                                                                                                                                                                   | S88/10                                                        | Trunk lid emergency opening switch (with code (494) USA version)                                                                                                                                                                                                                 |