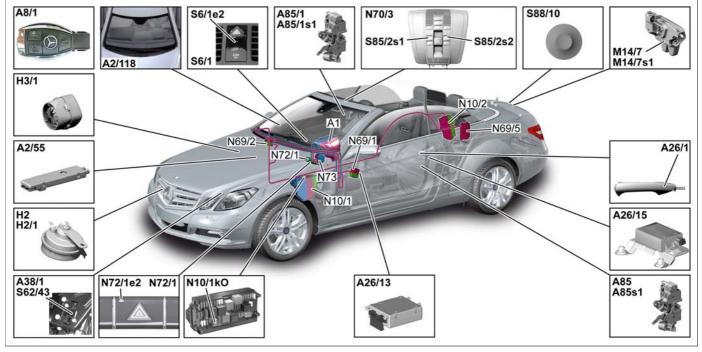

## Anti-theft alarm system (ATA), model 207.3

| A1    | Instrument cluster                                                                                                                  | N26/6   | Interior protection and tow-away protection control unit (with CODE 882 (Interior monitoring)) |
|-------|-------------------------------------------------------------------------------------------------------------------------------------|---------|------------------------------------------------------------------------------------------------|
| A2/18 | FM, AM and CL [ZV] antenna amplifier                                                                                                | N26/6a1 | Interior protection receiver (with CODE 882 (Interior monitoring))                             |
| A2/32 | Rear window antenna                                                                                                                 | N26/6b1 | Left interior protection transmitter (with CODE 882 (Interior monitoring))                     |
| A8/1  | Transmitter key                                                                                                                     | N26/6b2 | Right interior protection transmitter (with CODE 882 (Interior monitoring))                    |
| A26/1 | Driver-side front door infrared remote control receiver                                                                             | N69/1   | Left front door control unit                                                                   |
| A38/1 | Pedestrian protection Hall sensor + ATA [EDW] engine<br>hood switch (with CODE U60 (Active engine hood<br>(Pedestrian protection))) | N69/2   | Right front door control unit                                                                  |
| A85   | Left front door lock                                                                                                                | N69/5   | KEYLESS-GO control unit (with CODE 889 (KEYLESS-GO))                                           |
| A85s1 | Left front door rotary tumbler switch                                                                                               | N70/3   | Overhead control panel electronics                                                             |

© Mercedes-Benz AG, 7/13/21, X/07/21, gf80.00-p-9999ca, Overview of system components for theft protection and locking

| A85/1   | Right front door lock                                                           | N70/3s8 | Interior protection button (with CODE 882 (Interior monitoring))                                |
|---------|---------------------------------------------------------------------------------|---------|-------------------------------------------------------------------------------------------------|
| A85/1s1 | Right front door rotary tumbler switch                                          | N70/3s9 | Tow-away protection button (with CODE 882 (Interior monitoring))                                |
| H2      | Left fanfare horn                                                               | N72/1   | Upper control panel control unit                                                                |
| H2/1    | Right fanfare horn                                                              | N72/1e2 | Anti-theft alarm system indicator lamp (as of 01.06.2013)                                       |
| H3/1    | Alarm siren (up to 31.05.2010, as of 01.06.2010 without code (494) USA version) | N73     | Electronic ignition switch control unit                                                         |
| M14/7   | Trunk lid central locking motor                                                 | S6/1    | Instrument panel switch group (up to 31.05.2013)                                                |
| M14/7s1 | Trunk lid rotary tumbler switch                                                 | S6/1e2  | Anti-theft alarm system indicator lamp (up to 31.05.2013)                                       |
| N10/1   | Front SAM control unit with fuse and relay module                               | S62/43  | Left engine hood contact switch (without code U60 (Active engine hood (pedestrian protection))) |
| N10/1kO | Fanfare horn relay                                                              | S88/10  | Trunk lid emergency opening switch (with code (494) USA version)                                |
| N10/2   | Rear SAM control unit with fuse and relay module                                |         |                                                                                                 |