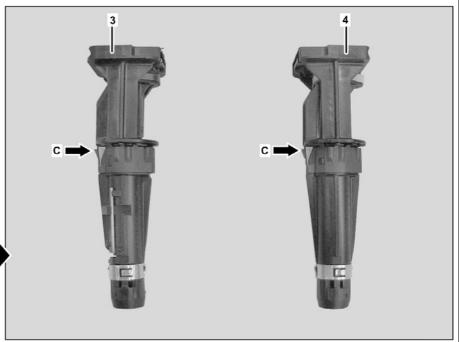

## Right head restraint guide

| 53           | Removing                                                                                                                                                           |                                                                                                                                                                                                               |                  |
|--------------|--------------------------------------------------------------------------------------------------------------------------------------------------------------------|---------------------------------------------------------------------------------------------------------------------------------------------------------------------------------------------------------------|------------------|
| <u></u><br>1 | Remove left or right head restraint                                                                                                                                |                                                                                                                                                                                                               | AR91.16-P-0040EC |
| 2            | Unclip cover (2) from behind through backrest frame upward out of front seat backrest (1)                                                                          | S Assembly wedge                                                                                                                                                                                              | *110589035900    |
| 3            | Break out catch hook (arrow B) at left head restraint guide (3) and right head restraint guide (4)                                                                 | i Left head restraint guide (3) and right head restraint guide (4) must be replaced.                                                                                                                          |                  |
| 4            | Press catch hook (arrow C) at left head restraint guide (3) from above using a screwdriver through opening and pull out left head restraint guide (3) toward top   |                                                                                                                                                                                                               |                  |
| 5            | Press catch hook (arrow C) at right head restraint guide (4) from above using a screwdriver through opening and pull out right head restraint guide (4) toward top |                                                                                                                                                                                                               |                  |
| X            | Install                                                                                                                                                            |                                                                                                                                                                                                               |                  |
| 6            | Insert left head restraint guide (3) into backrest frame from above and engage in backrest frame.                                                                  | The left head restraint guide (3) can be identified on the U-shaped fastening spring below the catch hook (arrow C).  Position left head restraint guide (3) so that catch hook (arrow C) points to the left. |                  |
| 7            | Insert right head restraint guide (4) into backrest frame from above and engage in backrest frame.                                                                 | i No fastening spring is installed at the right head restraint guide (4). Position right head restraint guide (4) so that catch hook (arrow C) points to the left                                             |                  |
| 8            | Clip cover (2) into front seat backrest (1)                                                                                                                        | i Ensure that catch hooks (arrows A) of cover (2) are seated correctly.                                                                                                                                       |                  |

9 Install heat restraint AR91.16-P-0040EC

Mounting wedge