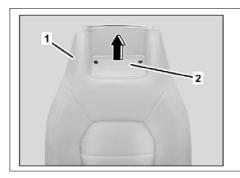

MODEL 204.3, 207

- 1 Front seat backrest
- 2 Cover

P91.16-2826-04

P91.16-2827-09

## Front seat backrest