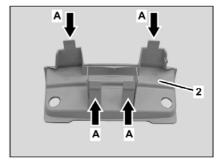

MODEL 204.3, 207

- 1 Front seat backrest
- 2 Cover

P91.16-2826-04

P91.16-2827-09