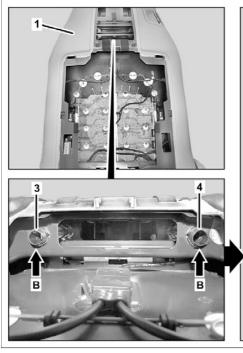

## 3 Left head restraint guide

## Right head restraint guide

| 53           | Removing                                                                                                                                                           |                                                                                                                                                                                                               |                  |
|--------------|--------------------------------------------------------------------------------------------------------------------------------------------------------------------|---------------------------------------------------------------------------------------------------------------------------------------------------------------------------------------------------------------|------------------|
| <u></u><br>1 | Remove left or right head restraint                                                                                                                                |                                                                                                                                                                                                               | AR91.16-P-0040EC |
| 2            | Unclip cover (2) from behind through backrest frame upward out of front seat backrest (1)                                                                          | S Assembly wedge                                                                                                                                                                                              | *110589035900    |
| 3            | Break out catch hook (arrow B) at left head restraint guide (3) and right head restraint guide (4)                                                                 | i Left head restraint guide (3) and right head restraint guide (4) must be replaced.                                                                                                                          |                  |
| 4            | Press catch hook (arrow C) at left head restraint guide (3) from above using a screwdriver through opening and pull out left head restraint guide (3) toward top   |                                                                                                                                                                                                               |                  |
| 5            | Press catch hook (arrow C) at right head restraint guide (4) from above using a screwdriver through opening and pull out right head restraint guide (4) toward top |                                                                                                                                                                                                               |                  |
| X            | Install                                                                                                                                                            |                                                                                                                                                                                                               |                  |
| 6            | Insert left head restraint guide (3) into backrest frame from above and engage in backrest frame.                                                                  | The left head restraint guide (3) can be identified on the U-shaped fastening spring below the catch hook (arrow C).  Position left head restraint guide (3) so that catch hook (arrow C) points to the left. |                  |
| 7            | Insert right head restraint guide (4) into backrest frame from above and engage in backrest frame.                                                                 | i No fastening spring is installed at the right head restraint guide (4). Position right head restraint guide (4) so that catch hook (arrow C) points to the left                                             |                  |
| 8            | Clip cover (2) into front seat backrest (1)                                                                                                                        | i Ensure that catch hooks (arrows A) of cover (2) are seated correctly.                                                                                                                                       |                  |

9 Install heat restraint AR91.16-P-0040EC

Mounting wedge