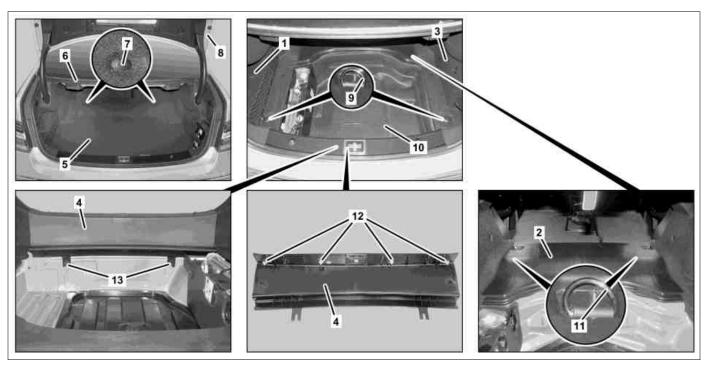

## Shown on vehicle equipped with Tirefit 1 Left side paneling

- 2 Carrier plate cover
- 3 Right side paneling
- Rear center section paneling
- *4 5* Trunk floor paneling

- Frame seal
- Clip
- Trunk lid 8
- Anchoring lug

- Spare wheel well panel (only with TIREFIT equipment)
  Anchoring lug 10
- Clip 12
- 13 Nuts

P68.30-3449-09