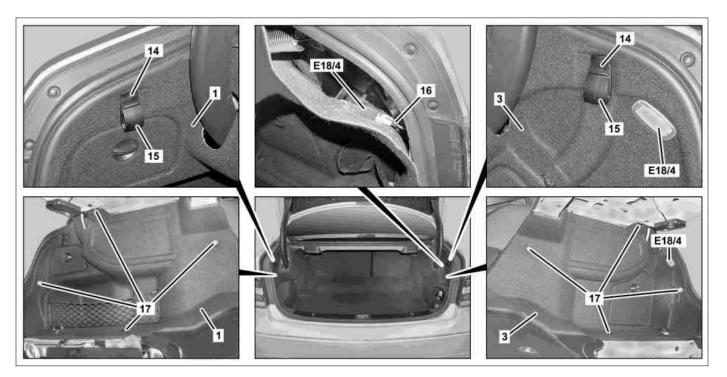

## Shown on vehicle equipped with Tirefit 1 Left side paneling 3 Right side paneling

- 1 3 14
- Pin

- Pocket hook 15
- 16 Electrical connector 17 Expansion clip

E18/4 Right luggage compartment lamp

| XX  | Remove/install                                                                                                                       |                                                                                           |               |
|-----|--------------------------------------------------------------------------------------------------------------------------------------|-------------------------------------------------------------------------------------------|---------------|
| 1.1 | Lift trunk floor paneling (5) and hook into sealing frame (6) on trunk lid (8)                                                       | If carrier plate cover (2) is not removed.                                                |               |
| 1.2 | Remove clips (7) and remove trunk floor paneling (5)                                                                                 | When removing carrier plate cover (2), left side paneling (1) or right side paneling (3). | *452589016300 |
| 2   | Remove spare tire well paneling (10)                                                                                                 | Only if equipped with TIREFIT                                                             |               |
| 3   | Loosen nuts (13) on rear center section paneling (4)                                                                                 | i Do not unscrew nuts (13) completely.                                                    |               |
| 4   | Unclip rear center section paneling (4) with assembly wedge from clips (12) and remove upward                                        | installation: Check clips (12) for damage, replace if necessary.                          |               |
|     |                                                                                                                                      | 3                                                                                         | *110589035900 |
| 5   | Fold over left and right rear seat backrest                                                                                          | When removing left side paneling (1) and right side paneling (3).                         |               |
| 6   | Remove anchoring lug (11) on left and right<br>from carrier plate cover (2) and remove<br>carrier plate cover (2)                    |                                                                                           |               |
| 7   | Remove anchoring lug (9) from left side paneling (1) and right side paneling (3)                                                     |                                                                                           |               |
| 8   | Remove expansion clips (17) from left side paneling (1) and right side paneling (3)                                                  | 3                                                                                         | *452589016300 |
| 9   | Pull pin (14) out pocket hook (15) and<br>remove pocket hook (15) from left side<br>paneling (1) and right side paneling (3)         | 8                                                                                         | *452589016300 |
| 10  | Disconnect electrical connector (16) from right trunk lamp (E18/4)                                                                   |                                                                                           |               |
| 11  | Loosen from left side paneling (1) and right side paneling (3) in lower area of wheel wells, pull toward center of trunk and remove. |                                                                                           |               |
| 12  | Install in the reverse order                                                                                                         |                                                                                           |               |