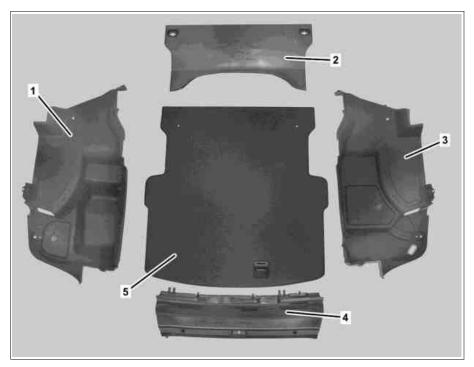

## MODEL 207.3

- 1 Left side paneling
- 2 3 Carrier plate cover Right side paneling
- 4 Rear center section paneling
- 5 Trunk floor paneling

P68.30-3450-06

P68.30-3464-09