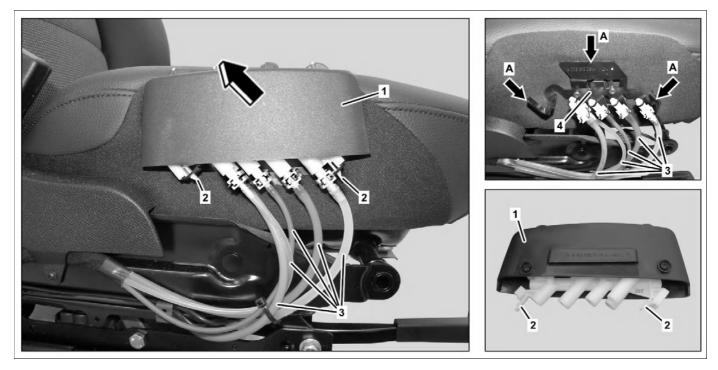

## Shown on model 204, on removed left front seat

Control valve 1 2 Catch hook

- 3 Pneumatic lines
- 4 Bracket

| XX | Remove/install                                                                                                                                                                               |                                                                                                                                                                                                    |  |
|----|----------------------------------------------------------------------------------------------------------------------------------------------------------------------------------------------|----------------------------------------------------------------------------------------------------------------------------------------------------------------------------------------------------|--|
| 1  | Push both catch hooks (2) inwards, while at<br>the same time pulling the control valve (1), as<br>shown, upwards at an angle out of the holder<br>(4) and the pneumatic lines (3) and remove | <b>i</b> Installation: Check sealing rings of pneumatic lines (3) for damage, replace if necessary. Ensure that control valve (1) is correctly seated in the guides (arrows A) of the bracket (4). |  |
| 2  | Install in the reverse order                                                                                                                                                                 |                                                                                                                                                                                                    |  |