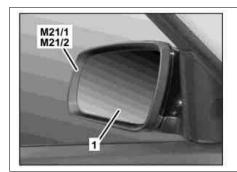

1 Mirror glass2 Catch hook

3 Electrical connectors4 Electrical connector

M21/1 Left outside mirror M21/2 Right outside mirror

P88.70-2538-04

| XX        | Remove/install                                                                                                                                |                                                                                                                                                                                                                                             |                    |
|-----------|-----------------------------------------------------------------------------------------------------------------------------------------------|---------------------------------------------------------------------------------------------------------------------------------------------------------------------------------------------------------------------------------------------|--------------------|
| ⚠ Danger! | Risk of injury Skin, eye and respiratory system irritation may occur through contact or inhalation of substances contained in the mirror lens | Wear protective gloves and safety glasses.                                                                                                                                                                                                  | AS60.00-Z-0008-01R |
| 1         | Tilt out mirror lens (1) upward                                                                                                               |                                                                                                                                                                                                                                             |                    |
| 2         | Manually pull mirror glass (1) with a jerk toward rear and unclip from left outside mirror (M21/1) or right outside mirror (M21/2)            | When unclipping ensure that the mirror glass (1) does not break.  I Installation: Clip mirror glass (1) from bottom upward into left outside mirror (M21/1) or right outside mirror (M21/2). Ensure that catch hooks (2) arrest completely. |                    |
| 3         | Disconnect electrical connectors (3, 4)and remove mirror glass (1)                                                                            | The number of electrical connectors (3, 4) depends on the vehicle equipment.                                                                                                                                                                |                    |
| 4         | Install in the reverse order                                                                                                                  |                                                                                                                                                                                                                                             |                    |