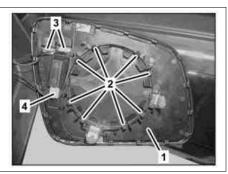

1 Mirror glass2 Catch hook

3 Electrical connectors4 Electrical connector

M21/1 Left outside mirror M21/2 Right outside mirror

P88.70-2538-04

| XX        | Remove/install                                                                                                                                |                                                                                                                                                                                                                                             |                    |
|-----------|-----------------------------------------------------------------------------------------------------------------------------------------------|---------------------------------------------------------------------------------------------------------------------------------------------------------------------------------------------------------------------------------------------|--------------------|
| ⚠ Danger! | Risk of injury Skin, eye and respiratory system irritation may occur through contact or inhalation of substances contained in the mirror lens | Wear protective gloves and safety glasses.                                                                                                                                                                                                  | AS60.00-Z-0008-01R |
| 1         | Tilt out mirror lens (1) upward                                                                                                               |                                                                                                                                                                                                                                             |                    |
| 2         | Manually pull mirror glass (1) with a jerk toward rear and unclip from left outside mirror (M21/1) or right outside mirror (M21/2)            | When unclipping ensure that the mirror glass (1) does not break.  I Installation: Clip mirror glass (1) from bottom upward into left outside mirror (M21/1) or right outside mirror (M21/2). Ensure that catch hooks (2) arrest completely. |                    |
| 3         | Disconnect electrical connectors (3, 4)and remove mirror glass (1)                                                                            | The number of electrical connectors (3, 4) depends on the vehicle equipment.                                                                                                                                                                |                    |
| 4         | Install in the reverse order                                                                                                                  |                                                                                                                                                                                                                                             |                    |