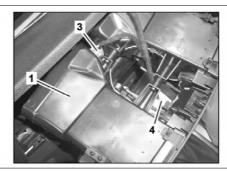

#### Shown on model 207 up to model year 2014

- 1 Center air vent
- 2 Extraction hook

- 3 Electrical connector
- 4 Electrical connector

## Shown on model 207 as of model year 2014

| XX  | Remove/install                                                                                                                                |                                                                                      |                   |
|-----|-----------------------------------------------------------------------------------------------------------------------------------------------|--------------------------------------------------------------------------------------|-------------------|
| 1   | Insert extraction hooks (2) with tip pointing upwards as shown into openings in upper area of center air vent (1) and release catch hooks (5) | i Removal: Swiveling g extraction hooks (2) outwards releases catch hooks (5).       |                   |
|     |                                                                                                                                               |                                                                                      | *140589023300     |
| 2   | Pull center air vent (1) out of instrument pane until electrical connectors (3, 4) are accessible                                             | 2014 it may be necessary to press down spring (8) with general extraction hooks (2). |                   |
|     |                                                                                                                                               | S Extraction hook                                                                    | *140589023300     |
| 3.1 | Disconnect electrical connectors (3, 4) and remove center air vent (1)                                                                        | MODEL 207<br>up to model year 2014                                                   |                   |
| 3.2 | Disconnect electrical connectors (3, 6) and remove center air vent (1)                                                                        | MODEL 207<br>as of model year 2014                                                   |                   |
| 4   | Remove analog clock (A70/1)                                                                                                                   | MODEL 207<br>as of model year 2014<br>When replacing center air vent (1).            |                   |
|     |                                                                                                                                               |                                                                                      | AR54.30-P-1000ECM |
| 5   | Install in the reverse order                                                                                                                  |                                                                                      |                   |