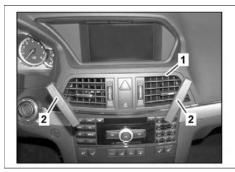

#### Shown on model 207 up to model year 2014

- 1 Center air vent
- 2 Extraction hook

- 3 Electrical connector
- 4 Electrical connector

## Shown on model 207 as of model year 2014

| XX  | Remove/install                                                                                                                                |                                                                                      |                   |
|-----|-----------------------------------------------------------------------------------------------------------------------------------------------|--------------------------------------------------------------------------------------|-------------------|
| 1   | Insert extraction hooks (2) with tip pointing upwards as shown into openings in upper area of center air vent (1) and release catch hooks (5) | i Removal: Swiveling g extraction hooks (2) outwards releases catch hooks (5).       |                   |
|     |                                                                                                                                               |                                                                                      | *140589023300     |
| 2   | Pull center air vent (1) out of instrument pane until electrical connectors (3, 4) are accessible                                             | 2014 it may be necessary to press down spring (8) with general extraction hooks (2). |                   |
|     |                                                                                                                                               | S Extraction hook                                                                    | *140589023300     |
| 3.1 | Disconnect electrical connectors (3, 4) and remove center air vent (1)                                                                        | MODEL 207<br>up to model year 2014                                                   |                   |
| 3.2 | Disconnect electrical connectors (3, 6) and remove center air vent (1)                                                                        | MODEL 207<br>as of model year 2014                                                   |                   |
| 4   | Remove analog clock (A70/1)                                                                                                                   | MODEL 207<br>as of model year 2014<br>When replacing center air vent (1).            |                   |
|     |                                                                                                                                               |                                                                                      | AR54.30-P-1000ECM |
| 5   | Install in the reverse order                                                                                                                  |                                                                                      |                   |