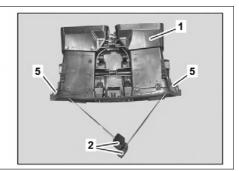

# 5 Catch hook

## Shown on model 207 as of model year 2014

| XX  | Remove/install                                                                                                                                |                                                                                      |                   |
|-----|-----------------------------------------------------------------------------------------------------------------------------------------------|--------------------------------------------------------------------------------------|-------------------|
| 1   | Insert extraction hooks (2) with tip pointing upwards as shown into openings in upper area of center air vent (1) and release catch hooks (5) | i Removal: Swiveling g extraction hooks (2) outwards releases catch hooks (5).       |                   |
|     |                                                                                                                                               |                                                                                      | *140589023300     |
| 2   | Pull center air vent (1) out of instrument pane until electrical connectors (3, 4) are accessible                                             | 2014 it may be necessary to press down spring (8) with general extraction hooks (2). |                   |
|     |                                                                                                                                               | S Extraction hook                                                                    | *140589023300     |
| 3.1 | Disconnect electrical connectors (3, 4) and remove center air vent (1)                                                                        | MODEL 207<br>up to model year 2014                                                   |                   |
| 3.2 | Disconnect electrical connectors (3, 6) and remove center air vent (1)                                                                        | MODEL 207<br>as of model year 2014                                                   |                   |
| 4   | Remove analog clock (A70/1)                                                                                                                   | MODEL 207<br>as of model year 2014<br>When replacing center air vent (1).            |                   |
|     |                                                                                                                                               |                                                                                      | AR54.30-P-1000ECM |
| 5   | Install in the reverse order                                                                                                                  |                                                                                      |                   |