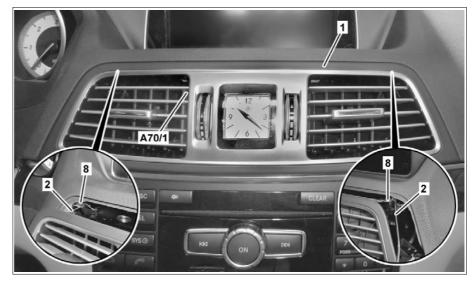

## Shown on model 207 as of model year 2014

Center air vent
Extraction hook
Spring
A70/1 Analog clock

P83.10-2877-05

P83.10-2878-08

## Shown on model 207 as of model year 2014

| XX  | Remove/install                                                                                                                                |                                                                                      |                   |
|-----|-----------------------------------------------------------------------------------------------------------------------------------------------|--------------------------------------------------------------------------------------|-------------------|
| 1   | Insert extraction hooks (2) with tip pointing upwards as shown into openings in upper area of center air vent (1) and release catch hooks (5) | i Removal: Swiveling g extraction hooks (2) outwards releases catch hooks (5).       |                   |
|     |                                                                                                                                               |                                                                                      | *140589023300     |
| 2   | Pull center air vent (1) out of instrument pane until electrical connectors (3, 4) are accessible                                             | 2014 it may be necessary to press down spring (8) with general extraction hooks (2). |                   |
|     |                                                                                                                                               | S Extraction hook                                                                    | *140589023300     |
| 3.1 | Disconnect electrical connectors (3, 4) and remove center air vent (1)                                                                        | MODEL 207<br>up to model year 2014                                                   |                   |
| 3.2 | Disconnect electrical connectors (3, 6) and remove center air vent (1)                                                                        | MODEL 207<br>as of model year 2014                                                   |                   |
| 4   | Remove analog clock (A70/1)                                                                                                                   | MODEL 207<br>as of model year 2014<br>When replacing center air vent (1).            |                   |
|     |                                                                                                                                               |                                                                                      | AR54.30-P-1000ECM |
| 5   | Install in the reverse order                                                                                                                  |                                                                                      |                   |