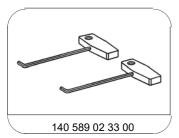

## Shown on model 207 as of model year 2014

| XX  | Remove/install                                                                                                                                |                                                                                      |                   |
|-----|-----------------------------------------------------------------------------------------------------------------------------------------------|--------------------------------------------------------------------------------------|-------------------|
| 1   | Insert extraction hooks (2) with tip pointing upwards as shown into openings in upper area of center air vent (1) and release catch hooks (5) | i Removal: Swiveling g extraction hooks (2) outwards releases catch hooks (5).       |                   |
|     |                                                                                                                                               |                                                                                      | *140589023300     |
| 2   | Pull center air vent (1) out of instrument pane until electrical connectors (3, 4) are accessible                                             | 2014 it may be necessary to press down spring (8) with general extraction hooks (2). |                   |
|     |                                                                                                                                               | S Extraction hook                                                                    | *140589023300     |
| 3.1 | Disconnect electrical connectors (3, 4) and remove center air vent (1)                                                                        | MODEL 207<br>up to model year 2014                                                   |                   |
| 3.2 | Disconnect electrical connectors (3, 6) and remove center air vent (1)                                                                        | MODEL 207<br>as of model year 2014                                                   |                   |
| 4   | Remove analog clock (A70/1)                                                                                                                   | MODEL 207<br>as of model year 2014<br>When replacing center air vent (1).            |                   |
|     |                                                                                                                                               |                                                                                      | AR54.30-P-1000ECM |
| 5   | Install in the reverse order                                                                                                                  |                                                                                      |                   |

Extraction hook