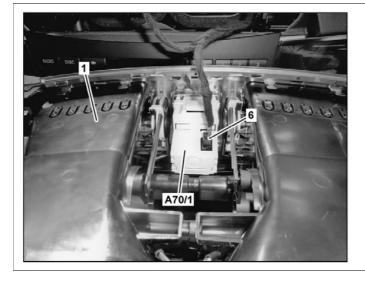

## Shown on model 207 as of model year 2014

Center air vent
Extraction hook
Spring
A70/1 Analog clock

P83.10-2877-05

P83.10-2878-08

## Shown on model 207 as of model year 2014

| XX  | Remove/install                                                                                                                                |                                                                                      |                   |
|-----|-----------------------------------------------------------------------------------------------------------------------------------------------|--------------------------------------------------------------------------------------|-------------------|
| 1   | Insert extraction hooks (2) with tip pointing upwards as shown into openings in upper area of center air vent (1) and release catch hooks (5) | i Removal: Swiveling g extraction hooks (2) outwards releases catch hooks (5).       |                   |
|     |                                                                                                                                               |                                                                                      | *140589023300     |
| 2   | Pull center air vent (1) out of instrument pane until electrical connectors (3, 4) are accessible                                             | 2014 it may be necessary to press down spring (8) with general extraction hooks (2). |                   |
|     |                                                                                                                                               | S Extraction hook                                                                    | *140589023300     |
| 3.1 | Disconnect electrical connectors (3, 4) and remove center air vent (1)                                                                        | MODEL 207<br>up to model year 2014                                                   |                   |
| 3.2 | Disconnect electrical connectors (3, 6) and remove center air vent (1)                                                                        | MODEL 207<br>as of model year 2014                                                   |                   |
| 4   | Remove analog clock (A70/1)                                                                                                                   | MODEL 207<br>as of model year 2014<br>When replacing center air vent (1).            |                   |
|     |                                                                                                                                               |                                                                                      | AR54.30-P-1000ECM |
| 5   | Install in the reverse order                                                                                                                  |                                                                                      |                   |