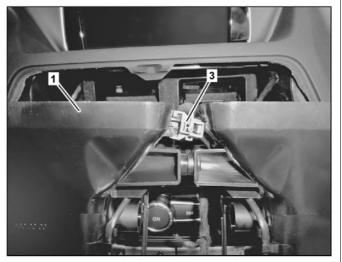

#### Shown on model 207 up to model year 2014

- 1 Center air vent
- 2 Extraction hook

- 3 Electrical connector
- 4 Electrical connector

# 5 Catch hook

## Shown on model 207 as of model year 2014

| XX  | Remove/install                                                                                                                                |                                                                                      |                   |
|-----|-----------------------------------------------------------------------------------------------------------------------------------------------|--------------------------------------------------------------------------------------|-------------------|
| 1   | Insert extraction hooks (2) with tip pointing upwards as shown into openings in upper area of center air vent (1) and release catch hooks (5) | i Removal: Swiveling g extraction hooks (2) outwards releases catch hooks (5).       |                   |
|     |                                                                                                                                               |                                                                                      | *140589023300     |
| 2   | Pull center air vent (1) out of instrument pane until electrical connectors (3, 4) are accessible                                             | 2014 it may be necessary to press down spring (8) with general extraction hooks (2). |                   |
|     |                                                                                                                                               | S Extraction hook                                                                    | *140589023300     |
| 3.1 | Disconnect electrical connectors (3, 4) and remove center air vent (1)                                                                        | MODEL 207<br>up to model year 2014                                                   |                   |
| 3.2 | Disconnect electrical connectors (3, 6) and remove center air vent (1)                                                                        | MODEL 207<br>as of model year 2014                                                   |                   |
| 4   | Remove analog clock (A70/1)                                                                                                                   | MODEL 207<br>as of model year 2014<br>When replacing center air vent (1).            |                   |
|     |                                                                                                                                               |                                                                                      | AR54.30-P-1000ECM |
| 5   | Install in the reverse order                                                                                                                  |                                                                                      |                   |