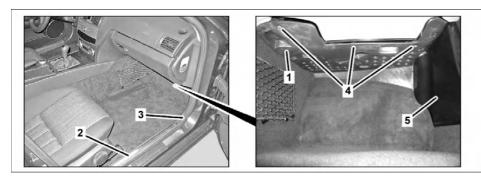

## Shown on model 204.0

- 1 Cover
- 2 Door sill molding
- 3 Edge guard

- Bolts
- 5 Bottom of A-pillar paneling
- 6 Catch hook

B10/36 Right front footwell air outlet

temperature sensor E17/15 Right front footwell lamp

| XX | Remove/install                                                                                                                                           |                                                                            |  |
|----|----------------------------------------------------------------------------------------------------------------------------------------------------------|----------------------------------------------------------------------------|--|
| 1  | Adjust right front seat toward rear to end position                                                                                                      |                                                                            |  |
| 2  | Remove door sill molding (2)                                                                                                                             | Model 204, 207                                                             |  |
| 3  | Loosen edge guard (3) in area of bottom A-pillar paneling (5).                                                                                           | Model 204, 207                                                             |  |
| 4  | Remove A-pillar paneling at bottom (5)                                                                                                                   | Model 204, 207                                                             |  |
| 5  | Fold floor covering to passenger side                                                                                                                    | Model 212, 218                                                             |  |
| 6  | Unscrew bolts (4) and lower cover (1)                                                                                                                    | i Installation: Guide catch hook (6) into corresponding lug on AC housing. |  |
| 7  | Disconnect electrical connector from air outlet<br>temperature sensor on right front footwell vent<br>(B10/36) and right front footwell lamp<br>(E17/15) |                                                                            |  |
| 8  | Remove cover (1) out of the footwell                                                                                                                     |                                                                            |  |
| 9  | Install in the reverse order                                                                                                                             |                                                                            |  |