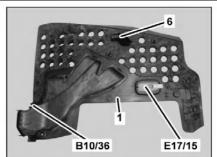

## Shown on model 204.0

- 1 Cover
- 2 Door sill molding
- 3 Edge guard

- Bolts
- 5 Bottom of A-pillar paneling
- 6 Catch hook

B10/36 Right front footwell air outlet

temperature sensor E17/15 Right front footwell lamp

| XX | Remove/install                                                                                                                                           |                                                                            |  |
|----|----------------------------------------------------------------------------------------------------------------------------------------------------------|----------------------------------------------------------------------------|--|
| 1  | Adjust right front seat toward rear to end position                                                                                                      |                                                                            |  |
| 2  | Remove door sill molding (2)                                                                                                                             | Model 204, 207                                                             |  |
| 3  | Loosen edge guard (3) in area of bottom A-pillar paneling (5).                                                                                           | Model 204, 207                                                             |  |
| 4  | Remove A-pillar paneling at bottom (5)                                                                                                                   | Model 204, 207                                                             |  |
| 5  | Fold floor covering to passenger side                                                                                                                    | Model 212, 218                                                             |  |
| 6  | Unscrew bolts (4) and lower cover (1)                                                                                                                    | i Installation: Guide catch hook (6) into corresponding lug on AC housing. |  |
| 7  | Disconnect electrical connector from air outlet<br>temperature sensor on right front footwell vent<br>(B10/36) and right front footwell lamp<br>(E17/15) |                                                                            |  |
| 8  | Remove cover (1) out of the footwell                                                                                                                     |                                                                            |  |
| 9  | Install in the reverse order                                                                                                                             |                                                                            |  |