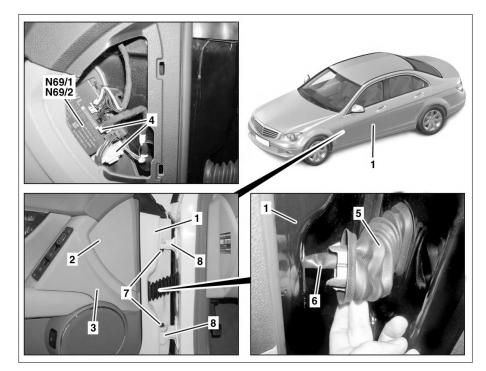

### Shown with model 204.0

| 1     | Front door                    |
|-------|-------------------------------|
| 2     | Cover                         |
| 3     | Door lining                   |
| 4     | Electrical connectors         |
| 5     | Protective tubing             |
| 6     | Electrical wiring harness     |
| 7     | Bolts                         |
| 8     | Hinge                         |
| N69/1 | Left front door control unit  |
| N69/2 | Right front door control unit |

P72.10-3398-06

| ⚠ Danger ! | <b>Risk of injury</b> caused by fingers being<br>jammed or pinched when removing, installing<br>or aligning hoods, doors, trunk lid/rear-end<br>door or sliding roof. | No parts of the body or limbs should be within<br>the operating area when the components are<br>moving.                                                 | AS00.00-Z-0011-01A  |
|------------|-----------------------------------------------------------------------------------------------------------------------------------------------------------------------|---------------------------------------------------------------------------------------------------------------------------------------------------------|---------------------|
| XX         | Remove/install                                                                                                                                                        |                                                                                                                                                         |                     |
| 1          | Completely lower crank window in front door (1)                                                                                                                       |                                                                                                                                                         |                     |
| 2          | Disconnect battery ground line                                                                                                                                        | Model 204                                                                                                                                               | AR54.10-P-0003CW    |
|            |                                                                                                                                                                       | Model 207, 212, 218                                                                                                                                     | AR54.10-P-0003EW    |
| 3          | Unclip cover (2) from door lining (3)                                                                                                                                 | S Mounting wedge                                                                                                                                        | *110589035900       |
| 4          | Disconnect electrical connectors (4) from left<br>front door control unit (N691) or right front doo<br>control unit (N692)                                            |                                                                                                                                                         |                     |
|            | Information on preventing damage to<br>electronic components due to electrostatic<br>discharge                                                                        | <b>i</b> The number of electrical connections (4)                                                                                                       | AH54.00-P-0001-01A  |
|            |                                                                                                                                                                       | may vary depending on the vehicle equipment involved.                                                                                                   |                     |
| 5          | Unclip protective hose (5) from front door (1)                                                                                                                        | S Mounting wedge                                                                                                                                        | *110589035900       |
| 6          | Pull wiring harness (6) out of front door (1)                                                                                                                         | <b>i</b> Installation: Observe installation position of insulation material around electrical wiring harness (6).                                       |                     |
| 7          | Remove caps from bolts (7) and unscrew bolts (7)                                                                                                                      | <b>i</b> Installation: Use Loctite thread locking agent.<br>Repair paint damage on bolt heads.                                                          |                     |
|            |                                                                                                                                                                       | Model 204<br>Model 207<br>Model 212<br>except code Z04 (Light armoring)<br>Model 212<br>with code Z04 (Light armoring)Screw/bolt to<br>door hinge shaft | *BA72.10-P-1003-01S |
|            |                                                                                                                                                                       | Mm Model 218Bolt at hinge leaf connection                                                                                                               | *BA72.10-P-1005-01M |
|            |                                                                                                                                                                       | Loctite 243                                                                                                                                             | *BR00.45-Z-1066-01A |
| 8          | Remove front door (1) from hinges (8) with aid of helper and lay down on suitable base                                                                                | Carefully remove front door(1).<br>Danger of damaging paint on front door (1)<br>and fender.                                                            |                     |

| 9  | Remove hinge leaf of upper hinge (8) on doo<br>side    | r Model 204 (except 204.3)<br>Model 212 (except 212.1)<br>except code Z04 (Light armoring)<br>When replacing front door (1). | AR72.10-P-2660CW |
|----|--------------------------------------------------------|------------------------------------------------------------------------------------------------------------------------------|------------------|
|    |                                                        | <b>i</b> Installation: Remove hinge leaf of upper hinge (8) on door side and replace with eccentric hinge leaf.              |                  |
| 10 | Perform cavity preservation                            | When replacing front door (1).                                                                                               |                  |
|    |                                                        | Model 204                                                                                                                    | AR97.20-P-1500CW |
|    |                                                        | Model 207                                                                                                                    | AR97.20-P-1500EC |
|    |                                                        | Model 212.0/1                                                                                                                | AR97.20-P-1500EW |
|    |                                                        | Model 218                                                                                                                    | AR97.20-P-1500EL |
| 11 | Install in the reverse order                           |                                                                                                                              |                  |
| 4  | Check                                                  |                                                                                                                              |                  |
| 12 | Check adjustment of front door (1)                     |                                                                                                                              | AR72.10-P-0550CW |
| 13 | Check for proper function and synchronize power window |                                                                                                                              |                  |