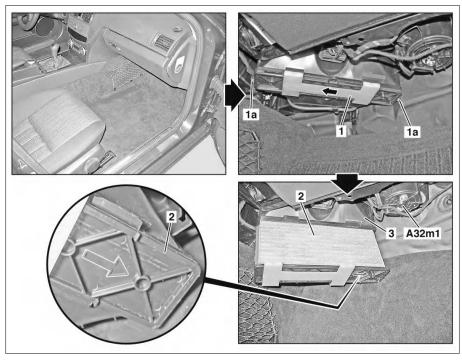

## Shown on model 204

1 Slide 1a Clip

2 Activated charcoal dust filter

3 AC housing A32m1 Blower motor

P83.00-2268-06

| X           | Remove                                                                                                                                  |                                                                                                                                     |                   |
|-------------|-----------------------------------------------------------------------------------------------------------------------------------------|-------------------------------------------------------------------------------------------------------------------------------------|-------------------|
| 1<br>⊯AR    | Remove cover below right dashboard                                                                                                      |                                                                                                                                     | AR68.10-P-1520CW  |
| 2           | Lever up and remove clips (1a)                                                                                                          |                                                                                                                                     | 74.00.101 1020011 |
| 3           | Unlock slide (1) in the direction of the arrow and remove activated charcoal dust filter (2) downwards from air conditioner housing (3) |                                                                                                                                     |                   |
| <b>1</b>    | Clean                                                                                                                                   |                                                                                                                                     |                   |
| 4           | Clean area surrounding air conditioner housing (3)                                                                                      |                                                                                                                                     |                   |
| _^          | Disassemble                                                                                                                             |                                                                                                                                     |                   |
| 5           | Remove slide (1) from old activated charcoal dust filter (2)                                                                            |                                                                                                                                     |                   |
| , ¢         | Assemble                                                                                                                                |                                                                                                                                     |                   |
| 6           | Mount slide (1) at new activated charcoal dust filter (2)                                                                               |                                                                                                                                     |                   |
| X           | Install                                                                                                                                 |                                                                                                                                     |                   |
| 7           | Slide new activated charcoal dust filter (2) into air conditioner housing (A32)                                                         | The arrow marked on the activated charcoal dust filter (2) must point toward the blower motor (A32m1).                              |                   |
| 8           | Lock activated charcoal dust filter (2) with slide (1) against the direction of the arrow                                               | The recess on the air conditioner housing cover must point toward the center console.  Make sure that the seal is seated correctly. |                   |
| 9           | Press clamps (1a) together                                                                                                              | ,                                                                                                                                   |                   |
| 10          | Install cover below dashboard on right                                                                                                  |                                                                                                                                     |                   |
| <b>⊯</b> AR |                                                                                                                                         |                                                                                                                                     | AR68.10-P-1520CW  |