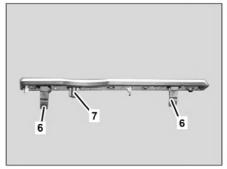

MODEL 207

P68.10-4121-09

Trim strip Trim strip

- 3 Trim strip
- Instrument panel

- Clip Catch hook 5
- 6 Guide

| X | Removing                                                                                |                                                                                                                 |               |
|---|-----------------------------------------------------------------------------------------|-----------------------------------------------------------------------------------------------------------------|---------------|
| 1 | Unclip trim strip (1, 2, 3) and remove                                                  | Carefully unclip trim strip (1, 2, 3) to prevent damaging instrument panel (4) as well as trim strip (1, 2, 3). | *110589035900 |
| 4 | Check                                                                                   |                                                                                                                 |               |
| 2 | Ensure that clips (5) are seated correctly and check for damage, replace if necessary.  |                                                                                                                 |               |
| 3 | Check catch hooks (6) for damage, replace trim strip (1, 2, 3) if necessary.            |                                                                                                                 |               |
| X | Install                                                                                 |                                                                                                                 |               |
| 4 | Position trim strip (1, 2, 3) on instrument panel (4) with aid of guide (7) and clip in | Carefully clip trim strip (1, 2, 3) to prevent damaging instrument panel (4) as well as trim strip (1, 2, 3).   |               |