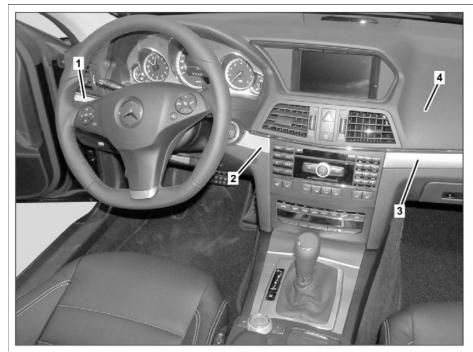

MODEL 207

P68.10-4121-09

Trim strip Trim strip

- 3 Trim strip
- Instrument panel

- Clip Catch hook 5
- 6 Guide

| X | Removing                                                                                |                                                                                                                 |               |
|---|-----------------------------------------------------------------------------------------|-----------------------------------------------------------------------------------------------------------------|---------------|
| 1 | Unclip trim strip (1, 2, 3) and remove                                                  | Carefully unclip trim strip (1, 2, 3) to prevent damaging instrument panel (4) as well as trim strip (1, 2, 3). | *110589035900 |
| 4 | Check                                                                                   |                                                                                                                 |               |
| 2 | Ensure that clips (5) are seated correctly and check for damage, replace if necessary.  |                                                                                                                 |               |
| 3 | Check catch hooks (6) for damage, replace trim strip (1, 2, 3) if necessary.            |                                                                                                                 |               |
| X | Install                                                                                 |                                                                                                                 |               |
| 4 | Position trim strip (1, 2, 3) on instrument panel (4) with aid of guide (7) and clip in | Carefully clip trim strip (1, 2, 3) to prevent damaging instrument panel (4) as well as trim strip (1, 2, 3).   |               |