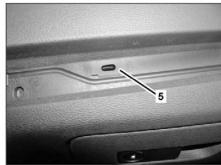

MODEL 207

P68.10-4121-09

Trim strip Trim strip

- 3 Trim strip
- Instrument panel

- Clip Catch hook 5
- 6 Guide

| X | Removing                                                                                |                                                                                                                 |               |
|---|-----------------------------------------------------------------------------------------|-----------------------------------------------------------------------------------------------------------------|---------------|
| 1 | Unclip trim strip (1, 2, 3) and remove                                                  | Carefully unclip trim strip (1, 2, 3) to prevent damaging instrument panel (4) as well as trim strip (1, 2, 3). | *110589035900 |
| 4 | Check                                                                                   |                                                                                                                 |               |
| 2 | Ensure that clips (5) are seated correctly and check for damage, replace if necessary.  |                                                                                                                 |               |
| 3 | Check catch hooks (6) for damage, replace trim strip (1, 2, 3) if necessary.            |                                                                                                                 |               |
| X | Install                                                                                 |                                                                                                                 |               |
| 4 | Position trim strip (1, 2, 3) on instrument panel (4) with aid of guide (7) and clip in | Carefully clip trim strip (1, 2, 3) to prevent damaging instrument panel (4) as well as trim strip (1, 2, 3).   |               |