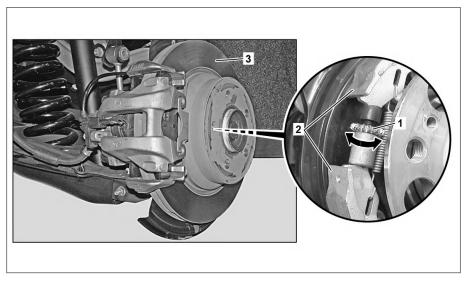

## MODEL 207, 212, 218

- 1 Thumbwheel
- 2 Parking brake brake shoe
- 3 Brake disk

P42.20-2513-05

27.10.10

| X                | Removing                                                                                                  |                                                                                                                                                                                           |                                      |
|------------------|-----------------------------------------------------------------------------------------------------------|-------------------------------------------------------------------------------------------------------------------------------------------------------------------------------------------|--------------------------------------|
| <b>⚠</b> Danger! | Risk of injury to skin and eyes caused by handling hot or glowing objects.                                | Wear safety gloves, protective clothing and safety glasses, if necessary.                                                                                                                 | AS00.00-Z-0002-01A                   |
| (1)              | Notes on repairs to brake system                                                                          |                                                                                                                                                                                           | AH42.00-P-0003-01A                   |
| 1                | Release parking brake                                                                                     |                                                                                                                                                                                           |                                      |
| 2                | Remove rear wheels Model 207 Model 212, 218                                                               |                                                                                                                                                                                           | AP40.10-P-4050CW<br>AP40.10-P-4050EW |
|                  | Adjust                                                                                                    |                                                                                                                                                                                           |                                      |
| 3                | Using a screwdriver turn the right and left adjustment wheel (1) until the brake shoes (2) abut the drums | 1 Turning direction to apply the brake shoes (2): Turn the right adjustment wheel (1) against the direction of travel. Turn the left-hand adjusting wheel (1) in the direction of travel. |                                      |
| <b>4</b>         | Checking                                                                                                  |                                                                                                                                                                                           |                                      |
| 4                | Check brake disks (3) for locking up:                                                                     | i It must not be possible to turn the brake disks (3) by hand.                                                                                                                            |                                      |
| 5                | Release the left-hand and right-hand adjusting wheel (1)                                                  | Release the left-hand and right-hand adjusting wheel (1) by the same number of teeth.                                                                                                     | *BE42.20-P-1001-01I                  |
| 6                | Check brake disks (3) for unobstructed movement:                                                          | i It must be possible to turn the brake disks (3) completely freely by hand.                                                                                                              |                                      |
| 7                | Operate parking brake                                                                                     |                                                                                                                                                                                           |                                      |
| 8                | Check brake disks (3) for locking up:                                                                     | i It must not be possible to turn the brake disks (3) by hand.                                                                                                                            |                                      |
| 9                | Release parking brake                                                                                     |                                                                                                                                                                                           |                                      |
| 10               | Check brake disks (3) for unobstructed movement:                                                          | i It must be possible to turn the brake disks (3) completely freely by hand.                                                                                                              |                                      |
|                  | Install                                                                                                   |                                                                                                                                                                                           |                                      |
| 11               | Fit rear wheels                                                                                           | Model 207                                                                                                                                                                                 | AP40.10-P-4050CW                     |
|                  |                                                                                                           | Model 212, 218                                                                                                                                                                            | AP40.10-P-4050EW                     |
| 12               | Lower vehicle                                                                                             |                                                                                                                                                                                           |                                      |
| 13               | Carry out brake test on the test stand                                                                    |                                                                                                                                                                                           | AP42.00-P-4290BA                     |