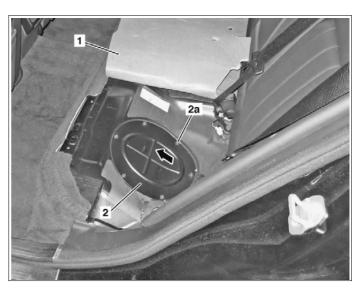

1 Hammer back damping mat (1) or remove it.

- Remove bolts (2a) and cover (2) for service opening.
  Observe maximum bolt length of 10 mm! When using longer bolts there is the danger of leaks at the fuel tank and injury to persons or damage to equipment and the environment!
  i Installation: The impressed arrow on the cover (2) must point in the direction of travel.
  i Installation: Observe tightening torque Mm.
- 3 Install in the reverse order.

**i** Removal of the right cover takes place analog to the left cover (2).

Shown on the left cover

P47.00-2149-11