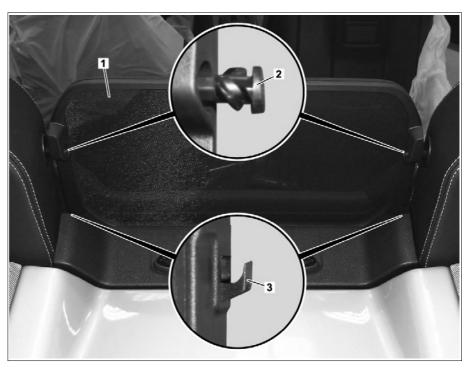

## MODEL 207.4 with CODE (288) Draft stop for convertible Fondsitzanlage

- 1 Draft stop
- 2 Screw
- 3 Catch hook

P77.25-2039-06

| XX | Remove/install                                                                                             |                                                                                                                                 |
|----|------------------------------------------------------------------------------------------------------------|---------------------------------------------------------------------------------------------------------------------------------|
|    | Risk of injury caused by moving parts that can pinch, crush or, in extreme cases, even sever extremities   | No parts of the body or limbs should be within the operating range of the mechanism when moving components.  AS00.00-Z-0009-01A |
| 1  | Open soft top                                                                                              |                                                                                                                                 |
| 2  | Completely extend head restraints                                                                          |                                                                                                                                 |
| 3  | Carefully loosen bolt (2) from draft stop (1)                                                              | Danger of damaging plastic material of bolt head. Ensure that screwdriver is seated correctly.  Bolt (2) remains in draft stop. |
| 4  | Carefully and lightly bend draft stop (1) toward front to unhook catch hook (3) in area of upper rear wall | Danger of damaging draft stop.                                                                                                  |
| 5  | Carefully pull out draft stop (1) upward                                                                   | i Installation: Ensure that the teeth on the draft stop (1) are positioned parallel in the guide rail.                          |
| 6  | Install in the reverse order                                                                               |                                                                                                                                 |