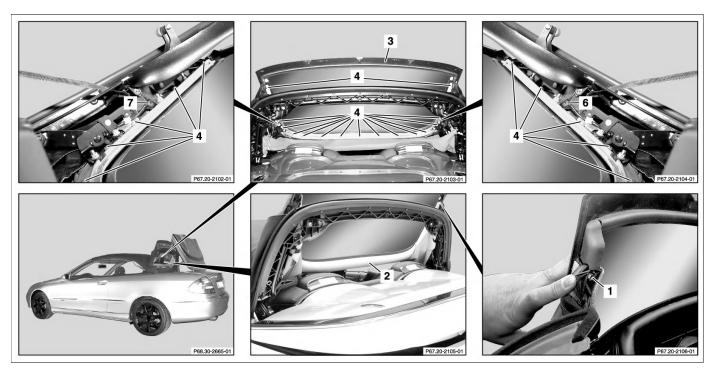

## Illustrated on model 209.4

- 1 Nut
- 2 Headliner

## Illustrated on model 209.4

- 3 Rear window
- 5 Sealing

- 3 Rear window
- 4 Nuts

Rear window heater couplingRear window heater coupling

P67.20-2109-03

| XX        | Remove/install                                                                                           |                                                                                                                                                    |                    |
|-----------|----------------------------------------------------------------------------------------------------------|----------------------------------------------------------------------------------------------------------------------------------------------------|--------------------|
| ⚠ Danger! | Risk of injury when performing check and repair work in area of roll bar                                 | Before working in the area of the roll bar, pull out the rear head restraints by hand. Keep body parts out of the area where the roll bar extends. |                    |
| ⚠ Danger! | Risk of injury caused by moving parts that can pinch, crush or, in extreme cases, even sever extremities | No parts of the body or limbs should be within the operating range of the mechanism when moving components.                                        | AS00.00-Z-0009-01A |
| ⚠ Danger! | Risk of injury caused by scraping or cutting body parts on sharp vehicle parts                           | Always wear protective gloves when working on or near sharp and non-deburred vehicle parts.  Deburr repair panels.                                 | AS00.00-Z-0017-01A |

| 1 | Set up soft top bow and open soft top compartment lid                |                                                                                                               |                     |
|---|----------------------------------------------------------------------|---------------------------------------------------------------------------------------------------------------|---------------------|
| 2 | Unscrew nut (1) on both sides                                        | Nm Model 209.4                                                                                                | *BA67.20-P-1001-02B |
| 3 | Lift headliner (2) out of groove in area of rear window (3)          | i The edge stripping on the headliner (2) is fasted with five clips.                                          |                     |
| 4 | Disconnect rear window heater couplings (6, 7) from rear window (3). |                                                                                                               |                     |
| 5 | Unscrew nuts (4)                                                     | Nm                                                                                                            | *BA67.20-P-1001-02B |
| 6 | Lift rear window (3) upward out of frame and then remove             | i Lay rear window (3) down on suitable base                                                                   |                     |
| 7 | Heat seal (5) on rear window (3) with hot air blower and scrape off  | Replace seal (5) each time when removing the rear window (3), otherwise water can penetrate into the vehicle. |                     |
|   |                                                                      | i New rear window (3) is delivered without seal (5).                                                          |                     |
|   |                                                                      | Sealing                                                                                                       | *BR00.45-Z-1055-01A |
|   |                                                                      | Hot air blower gotis://E 15/54 12.0                                                                           |                     |
| 8 | Install in the reverse order                                         |                                                                                                               |                     |