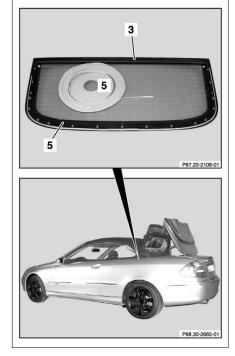

## Illustrated on model 209.4

- 3 Rear window
- 5 Sealing

- 3 Rear window
- 4 Nuts

Rear window heater couplingRear window heater coupling

P67.20-2109-03

| XX        | Remove/install                                                                                           |                                                                                                                                                    |                    |
|-----------|----------------------------------------------------------------------------------------------------------|----------------------------------------------------------------------------------------------------------------------------------------------------|--------------------|
| ⚠ Danger! | Risk of injury when performing check and repair work in area of roll bar                                 | Before working in the area of the roll bar, pull out the rear head restraints by hand. Keep body parts out of the area where the roll bar extends. |                    |
| ⚠ Danger! | Risk of injury caused by moving parts that can pinch, crush or, in extreme cases, even sever extremities | No parts of the body or limbs should be within the operating range of the mechanism when moving components.                                        | AS00.00-Z-0009-01A |
| ⚠ Danger! | Risk of injury caused by scraping or cutting body parts on sharp vehicle parts                           | Always wear protective gloves when working on or near sharp and non-deburred vehicle parts.  Deburr repair panels.                                 | AS00.00-Z-0017-01A |

| 1 | Set up soft top bow and open soft top compartment lid                |                                                                                                               |                     |
|---|----------------------------------------------------------------------|---------------------------------------------------------------------------------------------------------------|---------------------|
| 2 | Unscrew nut (1) on both sides                                        | Nm Model 209.4                                                                                                | *BA67.20-P-1001-02B |
| 3 | Lift headliner (2) out of groove in area of rear window (3)          | i The edge stripping on the headliner (2) is fasted with five clips.                                          |                     |
| 4 | Disconnect rear window heater couplings (6, 7) from rear window (3). |                                                                                                               |                     |
| 5 | Unscrew nuts (4)                                                     | Nm                                                                                                            | *BA67.20-P-1001-02B |
| 6 | Lift rear window (3) upward out of frame and then remove             | i Lay rear window (3) down on suitable base                                                                   |                     |
| 7 | Heat seal (5) on rear window (3) with hot air blower and scrape off  | Replace seal (5) each time when removing the rear window (3), otherwise water can penetrate into the vehicle. |                     |
|   |                                                                      | i New rear window (3) is delivered without seal (5).                                                          |                     |
|   |                                                                      | Sealing                                                                                                       | *BR00.45-Z-1055-01A |
|   |                                                                      | Hot air blower gotis://E 15/54 12.0                                                                           |                     |
| 8 | Install in the reverse order                                         |                                                                                                               |                     |