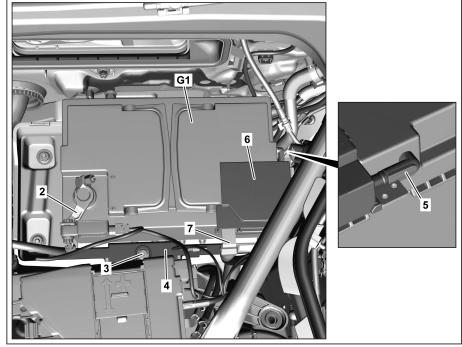

## Shown on model 238.### 1#

- 2 Ground cable
- 3 Screw
- 4 Mounting rail
- 5 Vent hose
- 6 Cover
- 7 Positive line
- G1 On-board electrical system battery

P54.10-4556-06

| ⚠Danger     | Risk of fire/risk of explosion due to short circuit and escaping                                                                                                                                                                                                                                                                                         | No fires, sparks, open flames, or smoking. Wear acid-resistant gloves,                                              | AS54.10-<br>Z-0001-01A   |
|-------------|----------------------------------------------------------------------------------------------------------------------------------------------------------------------------------------------------------------------------------------------------------------------------------------------------------------------------------------------------------|---------------------------------------------------------------------------------------------------------------------|--------------------------|
|             | oxyhydrogen gas. Risk of (burn) injury caused by caustic burns to eyes, skin and mucous membranes from battery electrolyte/mist, short circuit and arcing. <b>Risk of poisoning</b> caused by swallowing battery electrolyte or absorption of lead through the skin or body orifices. <b>Risk of death</b> due to voltage U >= 30 V AC and U >= 60 V DC. | clothing, and glasses. Pour battery acid only into suitable and appropriately marked containers.                    |                          |
| Notice      | General information on vehicles with high-voltage on-board electrical system and/or lithium-ion battery and/or gaseous-fuel drive system as well as personal protective equipment                                                                                                                                                                        |                                                                                                                     | AH00.00-<br>Z-0300-01A   |
| Notice      | Information on preventing damage to electronic components due to electrostatic discharge                                                                                                                                                                                                                                                                 |                                                                                                                     | AH54.00-<br>P-0001-01A   |
| Notice      | Notes on battery                                                                                                                                                                                                                                                                                                                                         |                                                                                                                     | AH54.10-<br>P-0001-01A   |
|             | Notes on safety-relevant components                                                                                                                                                                                                                                                                                                                      |                                                                                                                     | AH00.00-<br>Z-0019-01A   |
| XX          | Remove/install                                                                                                                                                                                                                                                                                                                                           |                                                                                                                     |                          |
| 1           | Confirm change of on-board electrical system battery (G1) using diagnosis system in signal acquisition and actuation module under Actuation menu item.                                                                                                                                                                                                   | When replacing the on-board electrical system battery (G1).                                                         |                          |
| <b>≨</b> AD |                                                                                                                                                                                                                                                                                                                                                          | This updates the charging characteristic for the on-board electrical system battery (G1).                           | AD00.00-<br>P-2000-06LWO |
| 2           | Disconnect ground line (2) from on-<br>board electrical system battery (G1).                                                                                                                                                                                                                                                                             |                                                                                                                     | AR54.10-<br>P-0003LWO    |
| 3           | Unscrew screw (3) of mounting rail (4) until on-board electrical system battery (G1) can be removed.                                                                                                                                                                                                                                                     | Nm Screw/bolt, battery mounting rail to battery frame                                                               | BA54.10-<br>P-1001-01A   |
| 4           | Detach vent hose (5) from on-board electrical system battery (G1).                                                                                                                                                                                                                                                                                       | (1) Installation: Check bleed hose (5) is correctly seated. Otherwise leaking battery vapor may damage the vehicle. |                          |
| 5           | Remove cover (6).                                                                                                                                                                                                                                                                                                                                        |                                                                                                                     |                          |
| 6           | Disconnect positive line (7) from onboard electrical system battery (G1).                                                                                                                                                                                                                                                                                | Nm Nut, electrical line to negative terminal/positive terminal of on-board electrical system battery                | BA54.10-<br>P-1004-01A   |
| 7           | Remove on-board electrical system battery (G1).                                                                                                                                                                                                                                                                                                          | -                                                                                                                   |                          |
| 8           | Install in the reverse order.                                                                                                                                                                                                                                                                                                                            |                                                                                                                     |                          |
|             |                                                                                                                                                                                                                                                                                                                                                          |                                                                                                                     | l                        |