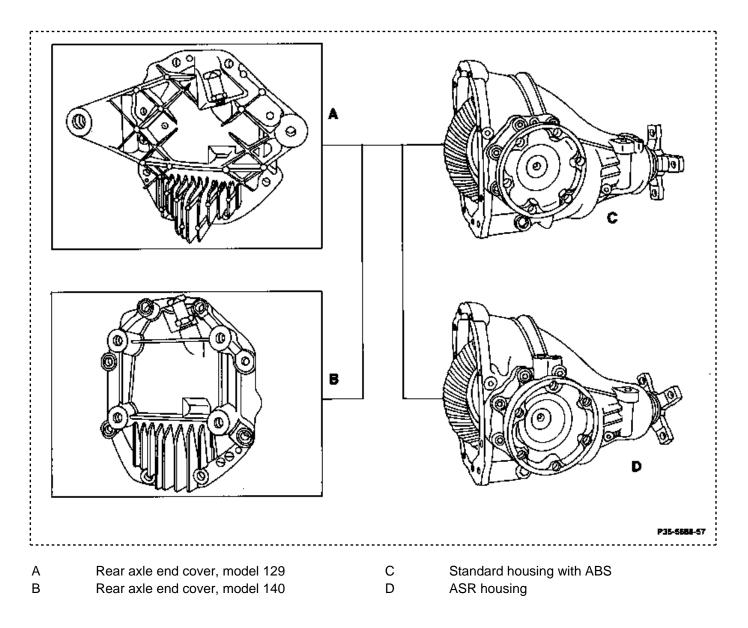

## Distinguishing features of the rear axle center piece with 210 mm dia. crown wheel (reinforced)

- Breather on rear axle end cover
- Widened side bearing cover
- Connecting flange with deep-groove ball bearing
- Connecting flange with 102 mm bore pattern dia.
- Bore pattern dia. of 4-arm propeller flange 110 mm
- ASR speed sensor mounted on side bearing cover
- Oil capacity 1.4 liters