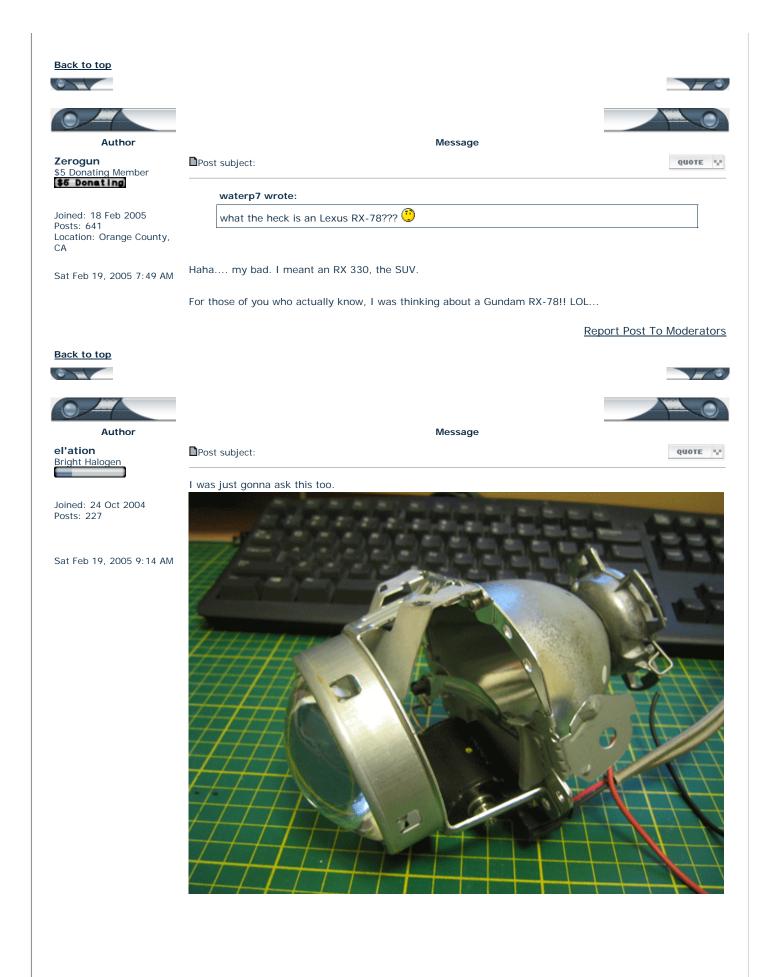

| Watch this topic for replies          | Jump to: General H.I.D. Forum<br>You <b>can</b> post new topics in this forum<br>You <b>can</b> reply to topics in this forum<br>You <b>can</b> edit your posts in this forum<br>You <b>cannot</b> delete your posts in this forum<br>You <b>can</b> vote in polls in this forum |
|---------------------------------------|----------------------------------------------------------------------------------------------------------------------------------------------------------------------------------------------------------------------------------------------------------------------------------|
|                                       | phpBB skin developed by: <u>eXtremepixels</u>