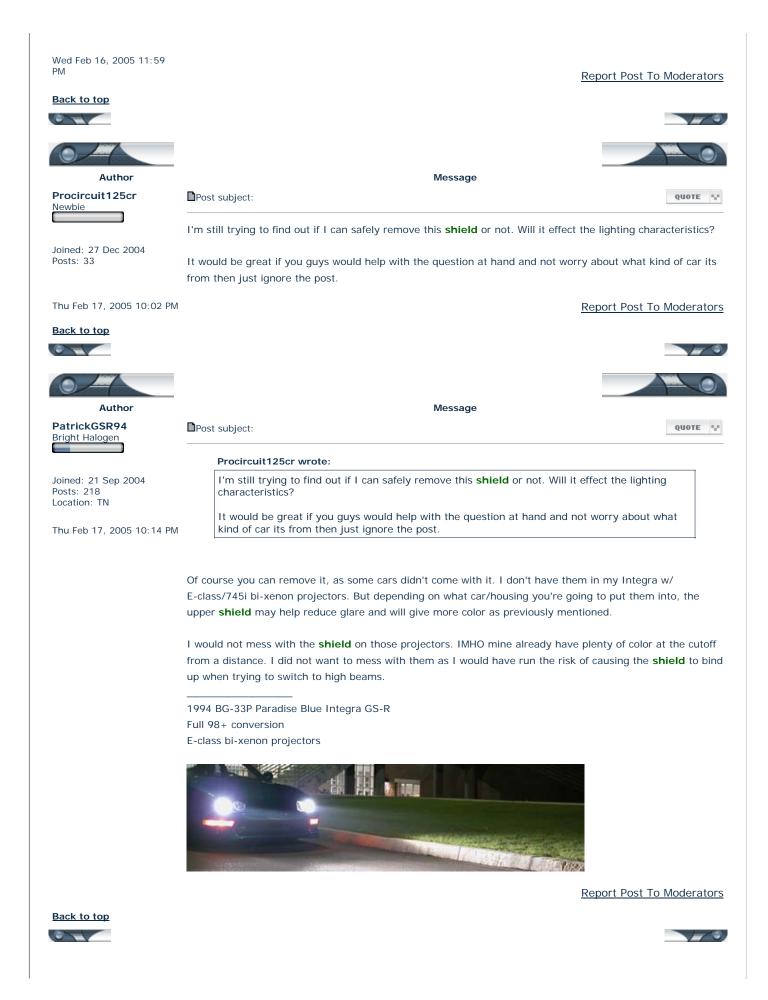

| Watch this topic for replies          | Jump to: General H.I.D. Forum<br>You <b>can</b> post new topics in this forum<br>You <b>can</b> reply to topics in this forum<br>You <b>can</b> edit your posts in this forum<br>You <b>cannot</b> delete your posts in this forum<br>You <b>can</b> vote in polls in this forum |
|---------------------------------------|----------------------------------------------------------------------------------------------------------------------------------------------------------------------------------------------------------------------------------------------------------------------------------|
|                                       | phpBB skin developed by: <u>eXtremepixels</u>