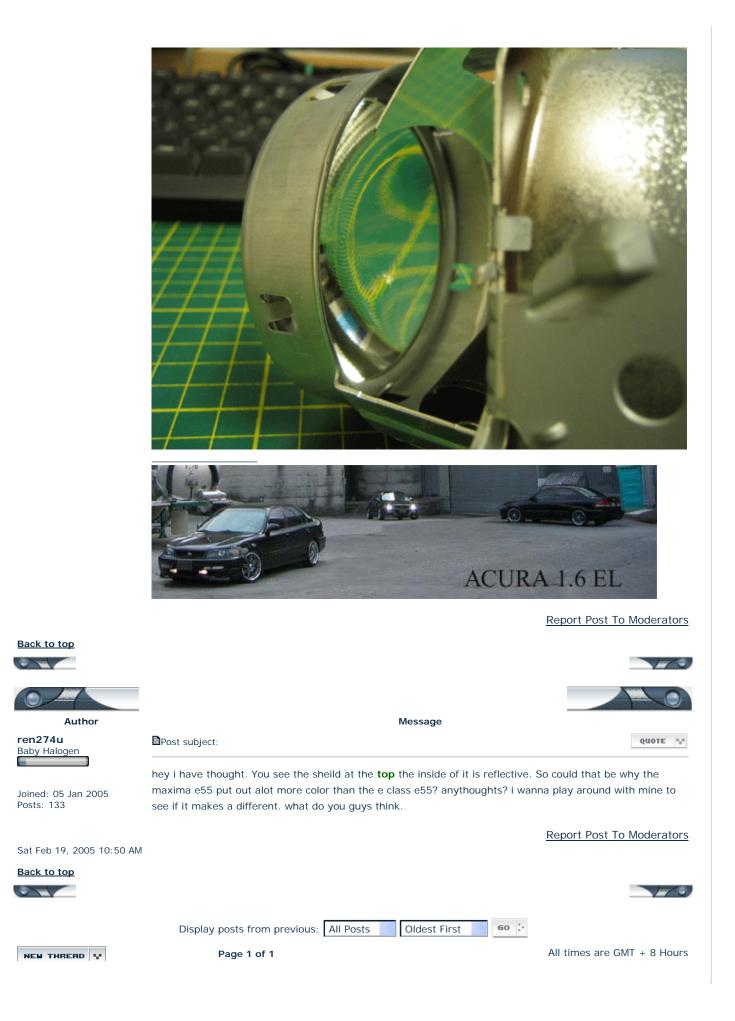

| Watch this topic for replies          | Jump to: General H.I.D. Forum<br>You <b>can</b> post new topics in this forum<br>You <b>can</b> reply to topics in this forum<br>You <b>can</b> edit your posts in this forum<br>You <b>cannot</b> delete your posts in this forum<br>You <b>can</b> vote in polls in this forum |
|---------------------------------------|----------------------------------------------------------------------------------------------------------------------------------------------------------------------------------------------------------------------------------------------------------------------------------|
|                                       | phpBB skin developed by: <u>eXtremepixels</u>