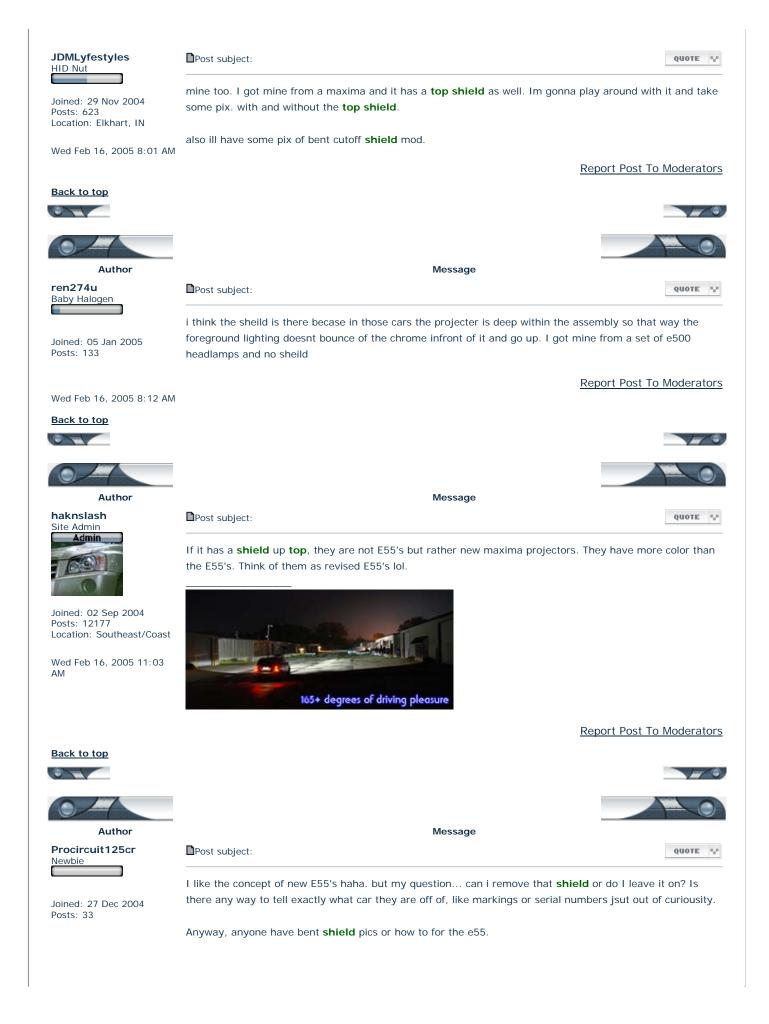

| Watch this topic for replies          | Jump to: General H.I.D. Forum<br>You <b>can</b> post new topics in this forum<br>You <b>can</b> reply to topics in this forum<br>You <b>can</b> edit your posts in this forum<br>You <b>cannot</b> delete your posts in this forum<br>You <b>can</b> vote in polls in this forum |
|---------------------------------------|----------------------------------------------------------------------------------------------------------------------------------------------------------------------------------------------------------------------------------------------------------------------------------|
|                                       | phpBB skin developed by: <u>eXtremepixels</u>