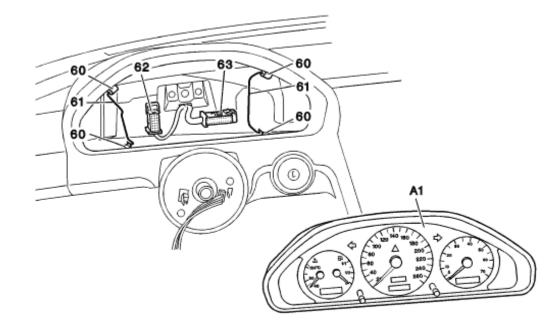

## MODEL 210

60 Spring clips 61 Wire clip (model 202) 62 Electrical connection

63 Electrical connection

A1 Instrument cluster

P54.30-0009-06

| XX  | Removal, installation              |                                                                                                                                                         |                 |
|-----|------------------------------------|---------------------------------------------------------------------------------------------------------------------------------------------------------|-----------------|
| 1   | Disconnect ground cable of battery | On model 210, insulate the cable terminal of the ground lead to prevent unintentional contact between the disconnected ground lead and ground point W10 | AR54.10-P-0003A |
| 2.1 | Remove steering wheel              |                                                                                                                                                         | _               |

AR54.30-P-6015EA Page 2 of 2

|     |                                                   | Caution when handling the airbag unit. Improper handling may result in damage to the airbag unit |                    |
|-----|---------------------------------------------------|--------------------------------------------------------------------------------------------------|--------------------|
|     |                                                   | Vehicles without adjustable steering wheel                                                       |                    |
| 2.2 | Pull steering wheel completely out                | Vehicles with adjustable steering wheel                                                          |                    |
| 3   | Pull out instrument cluster                       | Do not damage the dashboard                                                                      | AR54.30-P-6015-01Z |
|     |                                                   | i Installation: Press in instrument cluster evenly                                               |                    |
| 4   | Unlock and remove electrical connections (62, 63) |                                                                                                  |                    |
| 5   | Install in the reverse order                      |                                                                                                  |                    |