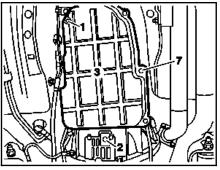

### TRANSMISSION 722.3 /4 /5

- 1 Oil drain screw (oil pan)
- 2 Oil drain screw (torque converter)
- 3 Oil pan
- 5 Oil filter

050 Funnel

- 6 Oil filter mounting bolt
- 7 Oil pan mounting bolt

P27.10-0203-01

P27.10-0204-01

P27.10-0202-01

| XX        | Remove/install/replace                                                                                                                                                                                     |                                                                                                                                    |                                            |
|-----------|------------------------------------------------------------------------------------------------------------------------------------------------------------------------------------------------------------|------------------------------------------------------------------------------------------------------------------------------------|--------------------------------------------|
| 1         | Place selector lever in position "P" and operate parking brake                                                                                                                                             |                                                                                                                                    |                                            |
| 2         | Remove left front exhaust pipe                                                                                                                                                                             | Model 124.034/036                                                                                                                  | ra49001190170x                             |
| i         | Only carry out oil change when transmission is at operating temperature  The vehicle must be horizontal for the oil change                                                                                 |                                                                                                                                    |                                            |
| 3         | Unscrew oil drain screw (1) from the oil pan                                                                                                                                                               | Nm i Replace aluminum seal ring                                                                                                    | *BA27.10-P-1001-03A                        |
| 4         | Unscrew oil drain screw (2) from torque converter                                                                                                                                                          | Nm i Replace aluminum seal ring                                                                                                    | *BA27.20-P-1001-01A                        |
| 5         | Remove oil pan (3)                                                                                                                                                                                         | i Clean oil pan before installing                                                                                                  | *BA27.10-P-1002-03A                        |
| 6         | Remove oil filter (5)                                                                                                                                                                                      | i Replacing oil filter                                                                                                             |                                            |
| 7         | Insert funnel (050) in the opening for the oil dipstick                                                                                                                                                    | 3                                                                                                                                  | *126589126300                              |
| 8 🗯 BF    | Pour in approx. 4 liters of oil                                                                                                                                                                            | Transmission 722.3                                                                                                                 | *BF27.00-P-1001-01A                        |
|           |                                                                                                                                                                                                            | Transmission 722.4<br>Transmission 722.5                                                                                           | *BF27.00-P-1001-01B<br>*BF27.00-P-1001-01C |
| ⚠ Danger! | Risk of accident caused by vehicle starting off by itself when engine is running. Risk of injury caused by contusions and burns during starting procedure or when working near the engine as it is running | Secure vehicle to prevent it from moving by itself. Wear closed and snug-fitting work clothes. Do not touch hot or rotating parts. | AS00.00-Z-0005-01A                         |
| 9         | Start the engine, allow the engine to idle in selector lever position "P"                                                                                                                                  | Top up with the rest of the specified quantity of oil                                                                              | *BF27.00-P-1001-01A                        |
| 10        | Selector lever in position R-N-D-N-R, leave in each position for a few seconds and move into position "P"                                                                                                  | i In addition operate the service brake when shifting through the gears of the gear ranges                                         |                                            |
| 11        | Check and correct oil level                                                                                                                                                                                |                                                                                                                                    | AR27.00-P-0100A                            |