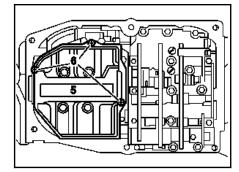

P27.10-0204-01

P27.10-0202-01

| XX        | Remove/install/replace                                                                                                                                                                                     |                                                                                                                                    |                                            |
|-----------|------------------------------------------------------------------------------------------------------------------------------------------------------------------------------------------------------------|------------------------------------------------------------------------------------------------------------------------------------|--------------------------------------------|
| 1         | Place selector lever in position "P" and operate parking brake                                                                                                                                             |                                                                                                                                    |                                            |
| 2         | Remove left front exhaust pipe                                                                                                                                                                             | Model 124.034/036                                                                                                                  | ra49001190170x                             |
| i         | Only carry out oil change when transmission is at operating temperature  The vehicle must be horizontal for the oil change                                                                                 |                                                                                                                                    |                                            |
| 3         | Unscrew oil drain screw (1) from the oil pan                                                                                                                                                               | Nm i Replace aluminum seal ring                                                                                                    | *BA27.10-P-1001-03A                        |
| 4         | Unscrew oil drain screw (2) from torque converter                                                                                                                                                          | Nm i Replace aluminum seal ring                                                                                                    | *BA27.20-P-1001-01A                        |
| 5         | Remove oil pan (3)                                                                                                                                                                                         | i Clean oil pan before installing                                                                                                  | *BA27.10-P-1002-03A                        |
| 6         | Remove oil filter (5)                                                                                                                                                                                      | i Replacing oil filter                                                                                                             |                                            |
| 7         | Insert funnel (050) in the opening for the oil dipstick                                                                                                                                                    | 3                                                                                                                                  | *126589126300                              |
| 8 🗯 BF    | Pour in approx. 4 liters of oil                                                                                                                                                                            | Transmission 722.3                                                                                                                 | *BF27.00-P-1001-01A                        |
|           |                                                                                                                                                                                                            | Transmission 722.4<br>Transmission 722.5                                                                                           | *BF27.00-P-1001-01B<br>*BF27.00-P-1001-01C |
| ⚠ Danger! | Risk of accident caused by vehicle starting off by itself when engine is running. Risk of injury caused by contusions and burns during starting procedure or when working near the engine as it is running | Secure vehicle to prevent it from moving by itself. Wear closed and snug-fitting work clothes. Do not touch hot or rotating parts. | AS00.00-Z-0005-01A                         |
| 9         | Start the engine, allow the engine to idle in selector lever position "P"                                                                                                                                  | Top up with the rest of the specified quantity of oil                                                                              | *BF27.00-P-1001-01A                        |
| 10        | Selector lever in position R-N-D-N-R, leave in each position for a few seconds and move into position "P"                                                                                                  | i In addition operate the service brake when shifting through the gears of the gear ranges                                         |                                            |
| 11        | Check and correct oil level                                                                                                                                                                                |                                                                                                                                    | AR27.00-P-0100A                            |