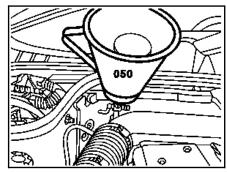

### TRANSMISSION 722.3 /4 /5

- 1 Oil drain screw (oil pan)
- 2 Oil drain screw (torque converter)
- 3 Oil pan
- 5 Oil filter

050 Funnel

- 6 Oil filter mounting bolt
- 7 Oil pan mounting bolt

P27.10-0203-01

P27.10-0204-01

P27.10-0202-01

| XX        | Remove/install/replace                                                                                                                                                                                     |                                                                                                                                    |                                            |
|-----------|------------------------------------------------------------------------------------------------------------------------------------------------------------------------------------------------------------|------------------------------------------------------------------------------------------------------------------------------------|--------------------------------------------|
| 1         | Place selector lever in position "P" and operate parking brake                                                                                                                                             |                                                                                                                                    |                                            |
| 2         | Remove left front exhaust pipe                                                                                                                                                                             | Model 124.034/036                                                                                                                  | ra49001190170x                             |
| i         | Only carry out oil change when transmission is at operating temperature  The vehicle must be horizontal for the oil change                                                                                 |                                                                                                                                    |                                            |
| 3         | Unscrew oil drain screw (1) from the oil pan                                                                                                                                                               | Nm i Replace aluminum seal ring                                                                                                    | *BA27.10-P-1001-03A                        |
| 4         | Unscrew oil drain screw (2) from torque converter                                                                                                                                                          | Nm i Replace aluminum seal ring                                                                                                    | *BA27.20-P-1001-01A                        |
| 5         | Remove oil pan (3)                                                                                                                                                                                         | i Clean oil pan before installing                                                                                                  | *BA27.10-P-1002-03A                        |
| 6         | Remove oil filter (5)                                                                                                                                                                                      | i Replacing oil filter                                                                                                             |                                            |
| 7         | Insert funnel (050) in the opening for the oil dipstick                                                                                                                                                    | 3                                                                                                                                  | *126589126300                              |
| 8 🗯 BF    | Pour in approx. 4 liters of oil                                                                                                                                                                            | Transmission 722.3                                                                                                                 | *BF27.00-P-1001-01A                        |
|           |                                                                                                                                                                                                            | Transmission 722.4<br>Transmission 722.5                                                                                           | *BF27.00-P-1001-01B<br>*BF27.00-P-1001-01C |
| ⚠ Danger! | Risk of accident caused by vehicle starting off by itself when engine is running. Risk of injury caused by contusions and burns during starting procedure or when working near the engine as it is running | Secure vehicle to prevent it from moving by itself. Wear closed and snug-fitting work clothes. Do not touch hot or rotating parts. | AS00.00-Z-0005-01A                         |
| 9         | Start the engine, allow the engine to idle in selector lever position "P"                                                                                                                                  | Top up with the rest of the specified quantity of oil                                                                              | *BF27.00-P-1001-01A                        |
| 10        | Selector lever in position R-N-D-N-R, leave in each position for a few seconds and move into position "P"                                                                                                  | i In addition operate the service brake when shifting through the gears of the gear ranges                                         |                                            |
| 11        | Check and correct oil level                                                                                                                                                                                |                                                                                                                                    | AR27.00-P-0100A                            |