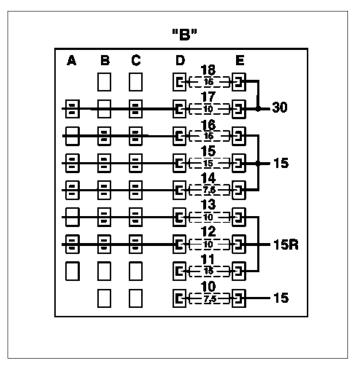

## Fuse and relay box (F1)

"B" Fuse block for fuses 10 to 18 (reverse side)

A to E plug position

P54.15-0374-12

| Fuse | Terminal | Color of unfused wire           | Color of fused wire        | Fused function                                                                                                            | Bay | Rating in amperes (A) |
|------|----------|---------------------------------|----------------------------|---------------------------------------------------------------------------------------------------------------------------|-----|-----------------------|
| 10   | 15       | 1.0 mm <sup>2</sup> pink/red    | sw / rt ws (bk / rd<br>wh) | Model 210.2:  Rear-end door wiper motor relay (M6/4k1)  Washer pump switchover relay (K26/2)                              | 10D | 7.5                   |
| 11   | 15R      | bridged with fuse 12            | sw / rt vi                 | Model 210.2:  ■ Cargo area connector box (X58/4)                                                                          | 11D | 15                    |
| 12   | 15R      | 1.5 mm <sup>2</sup> pink/yellow | sw / ws                    | Left and right front heated seats code<br>873: • Front heated seat (HS) control unit<br>(N25/5)                           | 12C | 10                    |
|      |          |                                 |                            | Electric heated seats for left and right rear seat code 872:  ■ Rear heated seat (HS) control unit (N25/6)                | 12B |                       |
|      |          |                                 |                            | Left front seat belt comfort-fit solenoid (K18/4), right front seat belt comfort-fit solenoid (K18/5)                     |     |                       |
|      |          |                                 |                            | Electric roller blind for rear window code 540a:  Switch for electric roller blind for rear window (center console) (S79) | 12A |                       |
| 13   | 15R      | bridged with fuse 12            | sw / ge                    | Instrument cluster (A1):  • Airbag indicator and warning lamp (A1e15)                                                     | 13C | 10                    |
|      |          |                                 |                            | Driver-side side airbag sensor (A53)<br>Front passenger-side side airbag sensor<br>(A54)                                  |     |                       |
|      |          |                                 |                            | Radio (A2)                                                                                                                | 13B |                       |
|      |          |                                 |                            | Auto pilot system (APS) code 351:  ■ Radio and navigation control panel (A2/29)  ■ Navigation processor (A2/20)           |     |                       |
| 14   | 15       | bridged with fuse 15            | sw / rt                    | <ul> <li>Navigation processor (A2/30)</li> <li>Combination control unit (N10-1)</li> </ul>                                | 14C | 7.5                   |
|      |          |                                 |                            | CODE 220a Parktronic System (PTS).  PTS control unit (N62)                                                                | 14B |                       |
|      |          |                                 |                            | Infrared remote control control unit (IFZ) (N54)                                                                          | 14A |                       |

| 15 | 15 | 2.5 mm <sup>2</sup> minls/maxl | blook/promete | Transmission 722.                                                                                                                                                                                                                                                                                               | 150 | 15 |
|----|----|--------------------------------|---------------|-----------------------------------------------------------------------------------------------------------------------------------------------------------------------------------------------------------------------------------------------------------------------------------------------------------------|-----|----|
| 15 | 15 | 2.5 mm <sup>2</sup> pink/red   | black/purple  | <ul> <li>Transmission 722:</li> <li>Kickdown shutoff relay (N15), up to 31.5.96</li> <li>Reversing lockout and park pawl blocking solenoid (Y66/1), as of 1.6.96</li> </ul>                                                                                                                                     | 15C | 15 |
|    |    |                                |               | Engine 104, 111:  Purge control valve (Y58/1)  Camshaft timing solenoid (Y49)                                                                                                                                                                                                                                   | 15B |    |
|    |    |                                |               | Engines 604, 605 up to 31.5.96,<br>Engine 606: • Preglow time-limit relay (N14)                                                                                                                                                                                                                                 |     |    |
|    |    |                                |               | Data link connector (X11/4), Pin 2                                                                                                                                                                                                                                                                              |     |    |
|    |    |                                |               | Xenon headlamp lamp unit code 612b:  ● Headlamp range adjustment control unit (N71)                                                                                                                                                                                                                             | 15A |    |
| 16 | 15 | bridged with fuse 15           | black / bl    | Automatic dimming inside rearview mirror code 249a:  • Automatic dimming inside rearview mirror (H7)  • Infrared remote control receiver for inside rearview mirror (A26/7), up to 31.5.96                                                                                                                      | 16C | 15 |
|    |    |                                |               | Thermal switch for washer system heating (S26/1)                                                                                                                                                                                                                                                                | 16B |    |
|    |    |                                |               | Left and right outside mirror:  Outside mirror adjustment up/ down (S21s6)  Outside mirror adjustment to the left/ right (S21s7)  Left/right outside mirror switchover (S21s8)  Left electrically adjustable and heated outside mirror (M21/1)  Right electrically adjustable and heated outside mirror (M21/2) | 16A |    |
|    |    |                                |               | Left and right outside mirror with memory code 501b:  ■ Left mirror heater (M21/4r1)  ■ Right mirror heater (M21/5r1)                                                                                                                                                                                           | 16A |    |
|    |    |                                |               | Left/right folding outside mirror code 500b:  Outside mirror switch with mirror fold-in/ fold-out facility (S50/1)                                                                                                                                                                                              |     |    |
| 17 | 30 | 1,0 mm <sup>2</sup> red        | red/blue      | Level control at the rear axle with ADS code 217a:  • Steering angle sensor (N49)                                                                                                                                                                                                                               | 17C | 10 |
|    |    |                                |               | Engine 606, up to 31.5.96:  Data link connector II (X11/22), Pin 16                                                                                                                                                                                                                                             | 17B |    |
|    |    |                                |               | Data link connector (X11/4), Pin 3<br>Infrared remote control control unit (IFZ)<br>(N54), <b>up to 31.5.96</b><br>Infrared drive authorization system control<br>unit (N54/1), <b>as of 1.6.96</b>                                                                                                             | 17A |    |
| 18 | 30 | bridged with fuse 17           | red/white     | Closing feedback relay (K54), as of 1.6.96                                                                                                                                                                                                                                                                      | 18D | 15 |