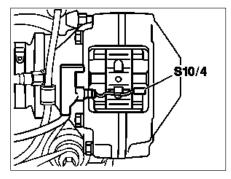

## **MODEL 129**

S10/4 Right rear brake pad contact sensor

When changing the brake pads as many contact sensors should be installed in the same position as were present.

If only one contact sensor is installed on a brake caliper, then this is to be fitted again to the same brake pad and in the same position.

1 As a result of moisture, unconnected contact sensors cause the brake pad wear warning lamp to illuminate.

P42.40-0205-01