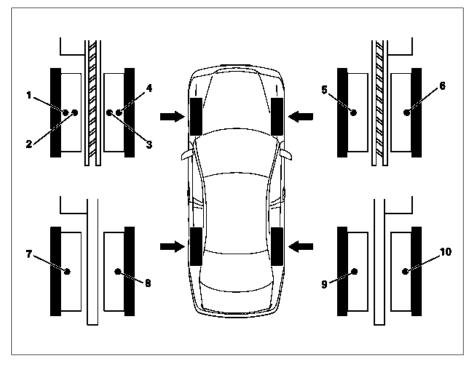

## Contact sensor location (not for model 163 and model 690.6)

For reasons of replacement parts simplification, the brake linings must be installed so that the contact sensors can be installed in the corresponding installation position.

The corresponding installation of the contact sensors can be obtained from the tables below.

P42.10-2231-06

| Model 129    | Version  | F | ron | t ax | е | ı | Rear | axl | е  |
|--------------|----------|---|-----|------|---|---|------|-----|----|
|              |          | 1 | 4   | 5    | 6 | 7 | 8    | 9   | 10 |
| up to 6/94   | E28 ,E32 | • | •   | •    | • |   |      |     |    |
| 7/94 to 6/96 | E28 ,E32 | • |     |      | • |   |      |     |    |
| down 7/96    | E28 ,E32 |   | •   | •    |   |   |      |     | •  |
| up to 6/94   | E50 ,E60 | • | •   | •    | • | • | •    | •   | •  |
| 7/94 to 6/96 | E50 ,E60 | • |     |      | • | • | •    | •   | •  |
| down 7/96    | E50 ,E60 | • |     |      | • |   |      |     | •  |

| Model 140    | Version                                                                   | F | ron | t axl | е | ı | Rear | axl | е  |
|--------------|---------------------------------------------------------------------------|---|-----|-------|---|---|------|-----|----|
|              |                                                                           | 1 | 4   | 5     | 6 | 7 | 8    | 9   | 10 |
| up to 6/94   | all                                                                       | • | •   | •     | • |   |      |     |    |
| 7/94 to 6/95 | without ETS, ASR                                                          | • |     |       | • |   |      |     |    |
| 7/94 to 6/95 | with ETS [electronic traction system], acceleration slip regulation [ASR] | • |     |       | • |   |      |     | •  |

| down 7/95 | all | • |  | • |  |  |
|-----------|-----|---|--|---|--|--|

| Model 168 | Version | Front axle |   |   |   |   | Rear | axl | е  |
|-----------|---------|------------|---|---|---|---|------|-----|----|
|           |         | 1          | 4 | 5 | 6 | 7 | 8    | 9   | 10 |
|           | all     |            |   |   | • |   |      |     |    |

| Model 170  | Version    | F | ron | t ax | le | ı | Rear | axl | е  |
|------------|------------|---|-----|------|----|---|------|-----|----|
|            |            | 1 | 4   | 5    | 6  | 7 | 8    | 9   | 10 |
| up to 6/96 | E20, E20ML | • |     |      | •  |   |      |     |    |
| down 7/96  | E20, E20ML |   | •   | •    |    |   |      |     |    |
|            | E23ML      |   | •   | •    |    |   |      |     |    |
|            | E32, E32ML | • |     |      | •  |   |      |     |    |

| Model 171 | Version | Front axle |   |   |   |   | Rear | axl | е  |
|-----------|---------|------------|---|---|---|---|------|-----|----|
|           |         | 1          | 4 | 5 | 6 | 7 | 8    | 9   | 10 |
|           | 171.442 |            |   | • |   |   |      |     |    |
|           | 171.454 |            |   | • |   |   |      |     |    |
|           | 171.456 |            |   | • |   |   |      |     | •  |

| Model 202    | Version                                                                             | F | ron | t ax | le | I | Rear | axl | е  |
|--------------|-------------------------------------------------------------------------------------|---|-----|------|----|---|------|-----|----|
|              |                                                                                     | 1 | 4   | 5    | 6  | 7 | 8    | 9   | 10 |
| up to 6/94   | with ASR                                                                            | • | •   | •    | •  | • | •    | •   | •  |
| 7/94 to 6/95 | with ASR                                                                            | • |     |      | •  | • |      |     |    |
| up to 6/95   | without ASR                                                                         | • |     |      | •  |   |      |     |    |
| 7/95 to 6/96 | E18, E20, E23, E24,<br>E28, E43AMG<br>[manual<br>transmission], D20,<br>D22, DE22LA | • |     |      | •  |   |      |     |    |
| 7/95 to 6/96 | E20ML, E23ML,<br>D25LA                                                              |   | •   | •    |    |   |      |     |    |
| down 7/96    | E18, E20, E23, D20,<br>D22, DE22LA                                                  | • |     |      | •  |   |      |     |    |
| down 7/96    | E20ML, E23ML, E24,<br>E28, D25LA                                                    |   | •   | •    |    |   |      |     |    |

| Model 203  | Version           | F | ron | t ax | le | Rear axle |   |   |    |  |
|------------|-------------------|---|-----|------|----|-----------|---|---|----|--|
|            |                   | 1 | 4   | 5    | 6  | 7         | 8 | 9 | 10 |  |
| up to 3/01 | except E32, E32ML |   | •   | •    |    |           |   |   |    |  |
| up to 3/01 | E32               |   | •   | •    |    |           |   |   | •  |  |
| up to 3/01 | E32ML             | • |     |      | •  | •         |   |   | •  |  |
| down 4/01  | except E32, E32ML |   |     | •    |    |           |   |   |    |  |
| down 4/01  | E32               |   |     | •    |    |           |   |   | •  |  |
| down 4/01  | E32ML             | • |     |      | •  |           |   |   | •  |  |

| Model 208 | Version Front axle Rear |   |   |   |   |   | axl | е |    |
|-----------|-------------------------|---|---|---|---|---|-----|---|----|
|           |                         | 1 | 4 | 5 | 6 | 7 | 8   | 9 | 10 |
|           | except E43              |   | • | • |   |   |     |   |    |
|           | E43                     | • |   |   | • |   |     |   | •  |

| Model 209 | Version    |   |   | Rear axle |   |   |   |   |   |    |
|-----------|------------|---|---|-----------|---|---|---|---|---|----|
|           |            | 1 | 3 | 4         | 5 | 6 | 7 | 8 | 9 | 10 |
|           | E20, E20ML |   |   | •         |   |   |   |   |   |    |
|           | E32        |   |   | •         |   |   |   |   |   | •  |
|           | DE27LA     |   |   | •         |   |   |   |   |   |    |
|           | E50        |   |   |           | • |   |   |   |   | •  |

| up to model<br>refinement 2006 | • |  | • |  | • |
|--------------------------------|---|--|---|--|---|
| as of model refinement 2006    |   |  | • |  | • |

| Model 210  | Version                              | Front axle |   |   |   | Rear ax |   |   | е  |
|------------|--------------------------------------|------------|---|---|---|---------|---|---|----|
|            |                                      | 1          | 4 | 5 | 6 | 7       | 8 | 9 | 10 |
| up to 6/96 | with ASR except E42                  | •          |   |   | • |         |   |   |    |
| up to 6/96 | without ASR except<br>E42            |            | • | • |   |         |   |   |    |
| up to 6/96 | E42 with ASR                         |            | • | • |   |         |   |   | •  |
| up to 6/96 | E42 without ASR                      | •          |   |   | • |         |   |   | •  |
| down 7/96  | Except E43, E55AMT                   |            | • | • |   |         |   |   |    |
| down 7/96  | E43, E55AMT<br>[Manual transmission] | •          |   |   | • |         |   |   | •  |

| Model 211   | Version               |   | Front axle |   |   |   |   |   | Rear axl |   |    |
|-------------|-----------------------|---|------------|---|---|---|---|---|----------|---|----|
|             |                       | 1 | 2          | 3 | 4 | 5 | 6 | 7 | 8        | 9 | 10 |
| up to 10/02 | all                   |   | •          |   |   |   | • |   |          | • |    |
| down 11/02  | except E50,<br>DE40LA |   | •          |   |   |   | • |   |          | • |    |
| down 11/02  | E50,<br>DE40LA        |   |            | • |   |   | • |   |          | • |    |
| as of MY 05 | all                   |   |            |   |   |   | • |   |          | • |    |

| Model 215  | Version | F | ron | t ax | le | Rear axle |   |   |    |
|------------|---------|---|-----|------|----|-----------|---|---|----|
|            |         | 1 | 4   | 5    | 6  | 7         | 8 | 9 | 10 |
| up to 8/02 | all     | • |     |      | •  |           |   |   | •  |
| down 9/02  | all     |   |     |      | •  |           |   |   | •  |

| Model 216 | Version      | ı | ron | t ax | le | ı | Rear | axl | xle |  |
|-----------|--------------|---|-----|------|----|---|------|-----|-----|--|
|           |              | 1 | 4   | 5    | 6  | 7 | 8    | 9   | 10  |  |
|           | Type 216.371 |   |     |      | •  |   |      | •   |     |  |
|           | Type 216.376 |   |     | •    |    |   |      | •   |     |  |
|           | Type 216.377 |   |     | •    |    |   |      | •   |     |  |

| Model 219 | Version                         | Front axle |   |   |   |   |   |   | Rear axle |   |    |  |
|-----------|---------------------------------|------------|---|---|---|---|---|---|-----------|---|----|--|
|           |                                 | 1          | 2 | 3 | 4 | 5 | 6 | 7 | 8         | 9 | 10 |  |
|           | 219.322/<br>356/357/<br>372/375 |            | • |   |   |   | • |   |           | • |    |  |
|           | 219.376/<br>377                 |            |   | • |   |   | • |   |           | • |    |  |

|   | Model 220  | Version | F | ron | t ax | le | ı | Rea | axle |    |
|---|------------|---------|---|-----|------|----|---|-----|------|----|
|   |            |         | 1 | 4   | 5    | 6  | 7 | 8   | 9    | 10 |
| ĺ | up to 8/02 | all     | • |     |      | •  |   |     |      | •  |
|   | down 9/02  | all     |   |     |      | •  |   |     |      | •  |

| Model 221 | Version                                                                                                      | F | ron | t ax | e | Rear axle |   |   |    |  |
|-----------|--------------------------------------------------------------------------------------------------------------|---|-----|------|---|-----------|---|---|----|--|
|           |                                                                                                              | 1 | 4   | 5    | 6 | 7         | 8 | 9 | 10 |  |
|           | Engine 272/273/642,<br>engine 629 without<br>code Z07,<br>engine 275 with code<br>494/498/625 without<br>Z07 |   |     |      | • |           |   | • |    |  |

| engine 275 without<br>code 494/498/625/<br>Z07 |  | • |  | • |  |
|------------------------------------------------|--|---|--|---|--|
| engine 275/629 with code Z07                   |  | • |  | • |  |
| Engine 156                                     |  | • |  | • |  |

| Model 230  | Version | F | ron | t ax | le | ı | Rear axle |   |    |
|------------|---------|---|-----|------|----|---|-----------|---|----|
|            |         | 1 | 4   | 5    | 6  | 7 | 8         | 9 | 10 |
| up to 8/02 | all     | • |     |      | •  |   |           |   | •  |
| down 9/02  | all     |   |     |      | •  |   |           |   | •  |

| Model 240 | Version | ı | ron | t ax | le | ı | Rear | axl | е  |
|-----------|---------|---|-----|------|----|---|------|-----|----|
|           |         | 1 | 4   | 5    | 6  | 7 | 8    | 9   | 10 |
|           | all     | • |     |      | •  |   |      |     | •  |