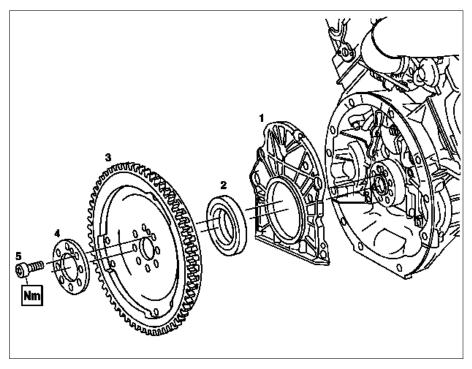

## Shown on engine 112

- 1 End cover
- 2 Crankshaft radial seal
- 3 Flywheel

P03.20-0258-06

| <b>X</b> | Remove/install                    |                                                                                                                                                                                                                                                                                                                                                                        |                                     |
|----------|-----------------------------------|------------------------------------------------------------------------------------------------------------------------------------------------------------------------------------------------------------------------------------------------------------------------------------------------------------------------------------------------------------------------|-------------------------------------|
| 1        | Remove flywheel (3)/ driven plate |                                                                                                                                                                                                                                                                                                                                                                        | AR03.30-P-8001C                     |
| 2        | Remove end cover (1).             |                                                                                                                                                                                                                                                                                                                                                                        | AR01.40-P-8913B                     |
| 3        | Remove crankshaft radial seal (2) | The crankshaft radial sealing ring (2) at the end cover (1) cannot be exchanged. This end cover (1) is fitted at the factory and therefore must be replaced.  ☐ Crankshaft radial sealing ring (2) must not be pushed out when the end cover (1) is fitted.  ☐ Installation: First install the end cover (1) and then install the crankshaft radial sealing ring (2):↓ |                                     |
|          |                                   | Install crankshaft radial sealing ring (2).                                                                                                                                                                                                                                                                                                                            | AR03.20-P-3063-01B<br>*111589084300 |
| 4        | Install in the reverse order      | i Before installing transmission, inspect for oil leaks                                                                                                                                                                                                                                                                                                                |                                     |