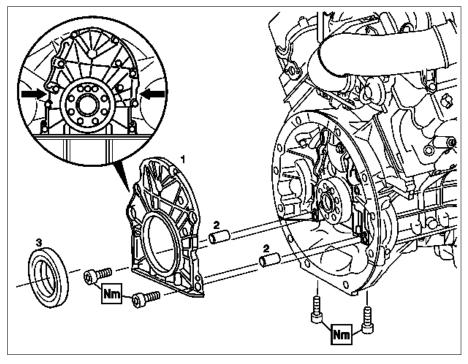

### Shown on engine 112

- 1 End cover
- 2 Fitting sleeves
- 3 Crankshaft radial sealing ring

P01.40-0290-06

#### **Modification notes**

| 28.5.08 | Clean sealing surfaces - added | Operation step 3 |  |
|---------|--------------------------------|------------------|--|

| XX  | Remove/install                                |                                                                                                                                                                                                       |                                     |
|-----|-----------------------------------------------|-------------------------------------------------------------------------------------------------------------------------------------------------------------------------------------------------------|-------------------------------------|
| 1   | Remove flywheel/drive plate                   |                                                                                                                                                                                                       | AR03.30-P-8001C                     |
| 2   | Remove the end cover (1)                      | i Pry off end cover (1) carefully at both marked points with a slanted screwdriver (see magnified section).                                                                                           |                                     |
|     |                                               | must always be replaced when end cover (1) is removed.                                                                                                                                                | *DA04.40.D.4004.04C                 |
|     | Clean                                         | Nm .                                                                                                                                                                                                  | *BA01.40-P-1004-01C                 |
| u P | Clean                                         |                                                                                                                                                                                                       |                                     |
| 3   | Clean sealing surfaces                        | Do not use any sharp-edged tools or abrasive paper as this will damage the sealing surfaces.                                                                                                          | AR01.00-P-0050-01A                  |
|     |                                               | Loctite 7200                                                                                                                                                                                          | *BR00.45-Z-1038-04A                 |
|     |                                               | Loctite 7063 cleaning spray (150 ml)                                                                                                                                                                  | *BR00.45-Z-1046-04A                 |
| 4   | Install a new rear crankshaft radial seal (3) | i The rear crankshaft radial sealing ring (3) must only be removed once end cover (1) has been removed.                                                                                               |                                     |
|     |                                               | Installation: Circumference and lip of the crankshaft radial sealing ring (3) as well as the counter tread on the crankshaft must be free of oil and grease, in order to guarantee a proper function: |                                     |
|     |                                               | Install crankshaft radial seal (3).                                                                                                                                                                   | AR03.20-P-3063-01B<br>*111589084300 |

| i         | Notes on sealant path on end cover with radial shaft seal                                                                                                                                                  | i Installation: Pay attention to fitted sleeves (2) when pressing on end cover!                                                    | AH01.40-P-1000-06A  |
|-----------|------------------------------------------------------------------------------------------------------------------------------------------------------------------------------------------------------------|------------------------------------------------------------------------------------------------------------------------------------|---------------------|
|           |                                                                                                                                                                                                            | Loctite 5970 sealant                                                                                                               | *BR00.45-Z-1013-01A |
| 5         | Install in the reverse order                                                                                                                                                                               |                                                                                                                                    |                     |
| ⚠ Danger! | Risk of accident caused by vehicle starting off by itself when engine is running. Risk of injury caused by contusions and burns during starting procedure or when working near the engine as it is running | Secure vehicle to prevent it from moving by itself. Wear closed and snug-fitting work clothes. Do not touch hot or rotating parts. | AS00.00-Z-0005-01A  |
| 6         | Carry out engine test run                                                                                                                                                                                  | i Before installing transmission, inspect for oil leaks!                                                                           |                     |