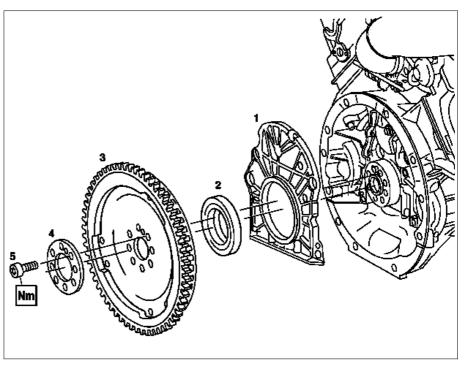

## Shown on engine 112

- 1 End cover
- 2 Crankshaft radial seal
- 3 Flywheel

P03.20-0258-06

| X | Remove/install                    |                                                                                                                                                                                                                                                                                                                                                                       |                                     |
|---|-----------------------------------|-----------------------------------------------------------------------------------------------------------------------------------------------------------------------------------------------------------------------------------------------------------------------------------------------------------------------------------------------------------------------|-------------------------------------|
| 1 | Remove flywheel (3)/ driven plate |                                                                                                                                                                                                                                                                                                                                                                       | AR03.30-P-8001C                     |
| 2 | Remove end cover (1).             |                                                                                                                                                                                                                                                                                                                                                                       | AR01.40-P-8913B                     |
| 3 | Remove crankshaft radial seal (2) | The crankshaft radial sealing ring (2) at the end cover (1) cannot be exchanged. This end cover (1) is fitted at the factory and therefore must be replaced.  ☐ Crankshaft radial sealing ring (2) must not be pushed out when the end cover (1) is fitted. ☐ Installation: First install the end cover (1) and then install the crankshaft radial sealing ring (2):↓ |                                     |
|   |                                   | Install crankshaft radial sealing ring (2).                                                                                                                                                                                                                                                                                                                           | AR03.20-P-3063-01B<br>*111589084300 |
| 4 | Install in the reverse order      | i Before installing transmission, inspect for oil leaks                                                                                                                                                                                                                                                                                                               |                                     |