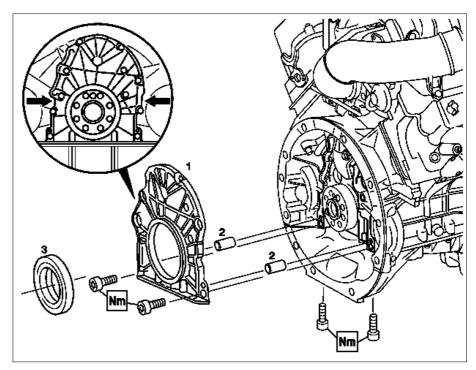

### Shown on engine 112

- End cover 1
- 2 Fitting sleeves
- З Crankshaft radial sealing ringing ring

P01.40-0290-06

| XX | Remove/install                                                |                                                                                                                                                                                                                                                            |                     |
|----|---------------------------------------------------------------|------------------------------------------------------------------------------------------------------------------------------------------------------------------------------------------------------------------------------------------------------------|---------------------|
| 1  | Remove flywheel/drive plate                                   |                                                                                                                                                                                                                                                            | AR03.30-P-8001C     |
| 2  | Remove end cover (1)                                          | <ul> <li>i Pry off end cover (1) carefully at both marked points with a bent screwdriver (see magnified section).</li> <li>i The crankshaft radial sealing ringing ring</li> </ul>                                                                         |                     |
|    |                                                               | (3) must always be replaced when end cover<br>(1) is removed.                                                                                                                                                                                              |                     |
|    |                                                               | Nm                                                                                                                                                                                                                                                         | *BA01.40-P-1004-01C |
| D. | Clean                                                         |                                                                                                                                                                                                                                                            |                     |
| 3  | Clean sealing surfaces                                        | Do not use any sharp-edged tools or abrasive paper as this will damage the sealing surfaces.                                                                                                                                                               | AR01.00-P-0050-01A  |
|    |                                                               | Loctite 7200                                                                                                                                                                                                                                               | *BR00.45-Z-1038-04A |
|    |                                                               | Loctite 7063 cleaning spray (150 ml)                                                                                                                                                                                                                       | *BR00.45-Z-1046-04A |
| 4  | Install a new rear crankshaft radial sealing ringing ring (3) | i The rear crankshaft radial sealing ringing ring (3) must only be removed once end cove (1) has been removed.                                                                                                                                             | r                   |
|    |                                                               | <ul> <li>Installation: Circumference and sealing<br/>lip of the crankshaft radial sealing ringing ring<br/>(3) as well as the mating surface on the<br/>crankshaft must be free of oil and grease, in<br/>order to guarantee a proper function:</li> </ul> |                     |
|    |                                                               | Install crankshaft radial sealing ringing ring (3).                                                                                                                                                                                                        | AR03.20-P-3063-01B  |
|    |                                                               | 3                                                                                                                                                                                                                                                          | *111589084300       |

| i | Notes on sealant path on end cover with radial shaft sealing ring                                                                                                                                                                                         | <b>i</b> Installation: Pay attention to fitting sleeves (2) when pressing on end cover!                                                        | AH01.40-P-1000-06A  |
|---|-----------------------------------------------------------------------------------------------------------------------------------------------------------------------------------------------------------------------------------------------------------|------------------------------------------------------------------------------------------------------------------------------------------------|---------------------|
|   |                                                                                                                                                                                                                                                           | Loctite 5970 sealant                                                                                                                           | *BR00.45-Z-1013-01A |
| 5 | Install in the reverse order                                                                                                                                                                                                                              |                                                                                                                                                |                     |
| 6 | Risk of accident caused by vehicle starting<br>off by itself when engine is running. Risk of<br>injury caused by contusions and burns from<br>working on the vehicle as it is being started or<br>when the engine us running<br>Carry out engine test run | by itself.<br>Wear closed and snug-fitting work clothes.<br>Do not touch hot or rotating parts.<br>i Before installing transmission, check for | AS00.00-Z-0005-01A  |
|   |                                                                                                                                                                                                                                                           | oil leaks!                                                                                                                                     |                     |