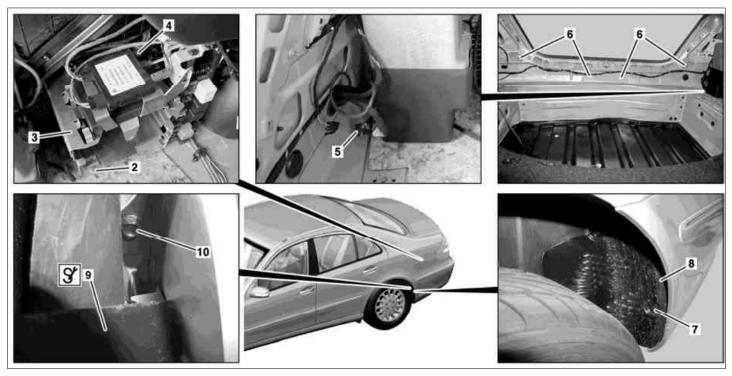

or with code (529) HIGH Class Japan with code (475) Tire pressure monitor or with code (529) HIGH Class Japan with code (550) Trailer hitch)

- P88.20-2252-09
- 4 Electrical connector (with code (889) Keyless Go)
- 5 Electrical connector (with code (220a) Parktronic system (PTS))
  - Nuts
- 7 Nut

6

- 8 Fender liner, left
- 9 S Mounting wedge
- 10 Bolt

- 1
- Rear bumper 9
- 11 Bolts
- 1 Rear bumper
- 16
- Wiring harness (with code (220a) Parktronic system (PTS) or with code (889) Keyless Go) Guide 17
- Bracket 18

12 Nuts 13

17

Right fender liner

14 Bolt 15 Bolts

P88.20-2254-04

| XX  | Remove/Install                                                      |                                                                                                                                                                                                                                                                                                                                                                                                                                                                                                                                                                                                                                                                          |                                     |
|-----|---------------------------------------------------------------------|--------------------------------------------------------------------------------------------------------------------------------------------------------------------------------------------------------------------------------------------------------------------------------------------------------------------------------------------------------------------------------------------------------------------------------------------------------------------------------------------------------------------------------------------------------------------------------------------------------------------------------------------------------------------------|-------------------------------------|
| 1   | Remove side paneling in left and right sides of trunk               | On vehicles without code (287a)Through-<br>loading facility<br>On vehicles with code (287a)Through-loading<br>facility                                                                                                                                                                                                                                                                                                                                                                                                                                                                                                                                                   | AR68.30-P-4800T<br>AR68.30-P-4800TA |
| 2.1 | Unscrew bolt (2) and pivot control unit bracket<br>(3) toward front | Only on vehicles with code (220a) Parktronic<br>system (PTS)<br>or with code (527) COMAND APS (with<br>navigation)<br>or with code (529) HIGH Class Japan and code<br>(433) Left dynamic seat, incl. multicontour seat<br>or with code (529) HIGH Class Japan and code<br>(404a) Left multicontour seat<br>or with code (529) HIGH Class Japan and code<br>(4075) Tire pressure monitor<br>or with code (529) HIGH Class Japan and code<br>(475) Tire pressure monitor<br>or with code (529) HIGH Class Japan and code<br>(550) Trailer hitch)<br>or with code (530) COMAND APS USA (with<br>navigation)<br>or with code (860) TV tuner<br>or with code (889) Keyless Go |                                     |
| 3.1 | Unplug electrical connectors (4, 5)                                 | Only on vehicles with<br>Code (220a) Parktronic system (PTS) or<br>Code (889) Keyless Go                                                                                                                                                                                                                                                                                                                                                                                                                                                                                                                                                                                 |                                     |
| 4   | Unscrew nuts (6)                                                    |                                                                                                                                                                                                                                                                                                                                                                                                                                                                                                                                                                                                                                                                          |                                     |
| 5   | Remove bolts (11)                                                   |                                                                                                                                                                                                                                                                                                                                                                                                                                                                                                                                                                                                                                                                          |                                     |
| 6   | Unscrew nut (7)                                                     |                                                                                                                                                                                                                                                                                                                                                                                                                                                                                                                                                                                                                                                                          |                                     |