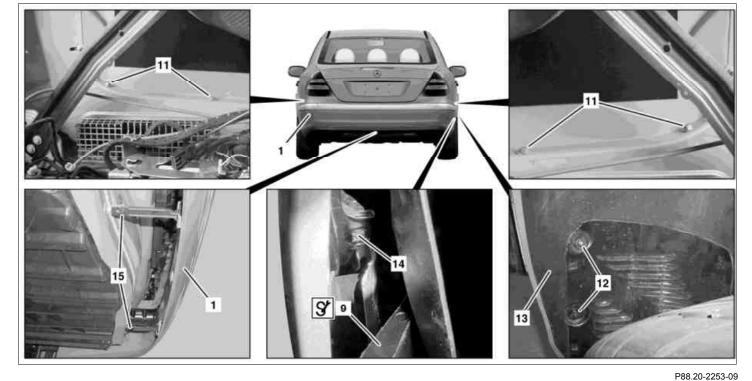

6

- 8 Fender liner, left
- 9 S Mounting wedge
- 10 Bolt

- 1
- Rear bumper 9
- 11 Bolts
- 1 Rear bumper
- 16
- Wiring harness (with code (220a) Parktronic system (PTS) or with code (889) Keyless Go) Guide 17
- Bracket 18

12 Nuts 13

17

Right fender liner

14 Bolt 15 Bolts

P88.20-2254-04

| XX  | Remove/Install                                                      |                                                                                                                                                                                                                                                                                                                                                                                                                                                                                                                                                                                                                                                                          |                                     |
|-----|---------------------------------------------------------------------|--------------------------------------------------------------------------------------------------------------------------------------------------------------------------------------------------------------------------------------------------------------------------------------------------------------------------------------------------------------------------------------------------------------------------------------------------------------------------------------------------------------------------------------------------------------------------------------------------------------------------------------------------------------------------|-------------------------------------|
| 1   | Remove side paneling in left and right sides of trunk               | On vehicles without code (287a)Through-<br>loading facility<br>On vehicles with code (287a)Through-loading<br>facility                                                                                                                                                                                                                                                                                                                                                                                                                                                                                                                                                   | AR68.30-P-4800T<br>AR68.30-P-4800TA |
| 2.1 | Unscrew bolt (2) and pivot control unit bracket<br>(3) toward front | Only on vehicles with code (220a) Parktronic<br>system (PTS)<br>or with code (527) COMAND APS (with<br>navigation)<br>or with code (529) HIGH Class Japan and code<br>(433) Left dynamic seat, incl. multicontour seat<br>or with code (529) HIGH Class Japan and code<br>(404a) Left multicontour seat<br>or with code (529) HIGH Class Japan and code<br>(4075) Tire pressure monitor<br>or with code (529) HIGH Class Japan and code<br>(475) Tire pressure monitor<br>or with code (529) HIGH Class Japan and code<br>(550) Trailer hitch)<br>or with code (530) COMAND APS USA (with<br>navigation)<br>or with code (860) TV tuner<br>or with code (889) Keyless Go |                                     |
| 3.1 | Unplug electrical connectors (4, 5)                                 | Only on vehicles with<br>Code (220a) Parktronic system (PTS) or<br>Code (889) Keyless Go                                                                                                                                                                                                                                                                                                                                                                                                                                                                                                                                                                                 |                                     |
| 4   | Unscrew nuts (6)                                                    |                                                                                                                                                                                                                                                                                                                                                                                                                                                                                                                                                                                                                                                                          |                                     |
| 5   | Remove bolts (11)                                                   |                                                                                                                                                                                                                                                                                                                                                                                                                                                                                                                                                                                                                                                                          |                                     |
| 6   | Unscrew nut (7)                                                     |                                                                                                                                                                                                                                                                                                                                                                                                                                                                                                                                                                                                                                                                          |                                     |