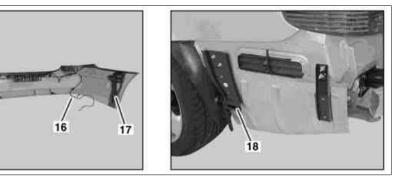

6

- 8 Fender liner, left
- 9 S Mounting wedge
- 10 Bolt

- 1
- Rear bumper 9
- 11 Bolts
- 1 Rear bumper
- 16
- Wiring harness (with code (220a) Parktronic system (PTS) or with code (889) Keyless Go) Guide 17
- Bracket 18

Copyright DaimlerChrysler AG 28.07.2007 CD-Ausgabe G/09/05 . This WIS print-out will not be recorded by Modification services.

| 7    | Loosen left fender liner (8) from fender with mounting wedge (9)   | i Until bolt (10) is accessible.                                                         | *110589035900 |
|------|--------------------------------------------------------------------|------------------------------------------------------------------------------------------|---------------|
| 8    | Unscrew bolt (10)                                                  |                                                                                          |               |
| 9    | Unscrew nuts (12)                                                  |                                                                                          |               |
| 10   | Loosen right fender liner (13) from fender with mounting wedge (9) | i Until bolt (14) is accessible.                                                         | *110589035900 |
| 11   | Unscrew bolt (14)                                                  |                                                                                          |               |
| 12   | Remove bolts (15)                                                  |                                                                                          |               |
| 13   | Remove rear bumper (1)                                             | <b>i</b> Installation: Ensure that guides (17) are seated correctly on brackets (18)     |               |
| 14.1 | Move wiring harness (16) through opening in body                   | Only on vehicles with<br>Code (220a) Parktronic system (PTS) or<br>CODE (889) Keyless Go |               |
| 15   | Install in the reverse order                                       |                                                                                          |               |