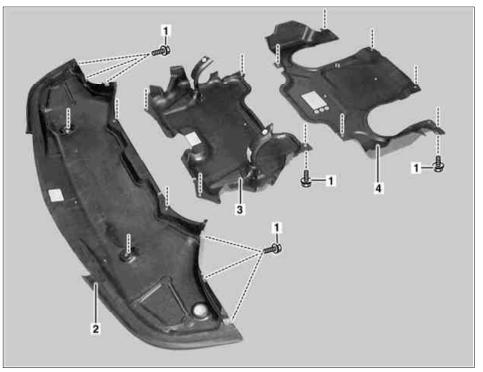

## MODEL 211 with gasoline engine

- 1 Bolts
- 2 Front engine compartment paneling
- 3 Center engine compartment paneling
- 4 Rear engine compartment paneling

P61.20-2023-06

| XX        | Remove/Install                                                                           |                                                                                                                                                                      |                     |
|-----------|------------------------------------------------------------------------------------------|----------------------------------------------------------------------------------------------------------------------------------------------------------------------|---------------------|
| ⚠ Danger! | <b>Risk of death</b> caused by vehicle slipping or toppling off of the lifting platform. | Align vehicle between the columns of the lifting platform and position the four support plates below the hoist support points specified by the vehicle manufacturer. | AS00.00-Z-0010-01A  |
| 1         | Raise vehicle with lifting platform                                                      |                                                                                                                                                                      | AR00.60-P-1000T     |
|           |                                                                                          | Two-post lift                                                                                                                                                        | *WE58.40-Z-1001-05A |
| 2         | Unscrew screws (1) of front engine compartment paneling (2)                              |                                                                                                                                                                      |                     |
| 3         | Take off front engine compartment paneling (2)                                           | i Can be removed separately.                                                                                                                                         |                     |
| 4         | Unscrew screws (1) of middle engine compartment paneling (3)                             |                                                                                                                                                                      |                     |
| 5         | Take off middle engine compartment paneling (3)                                          | i Can be removed separately.                                                                                                                                         |                     |
| 6         | Unscrew screws (1) of rear engine compartment paneling (4)                               |                                                                                                                                                                      |                     |
| 7         | Take off rear engine compartment paneling (4)                                            | i Can be removed separately.                                                                                                                                         |                     |
| 8         | Install in the reverse order                                                             |                                                                                                                                                                      |                     |