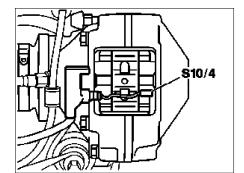

| 202, 203, 208, 209, 210, 211, 215, 219, 220, 230, 240, 690.6 |     |

The following variants exist on the front axle:

One contact sensor, two contact sensors, or four contact sensors.

The following variants exist on the rear axle:

No contact sensor, one contact sensor, two contact sensors, or four contact sensors.

Vehicles with ETS, ESP or ASR are equipped with contact sensors for the brake wear indicator.

When installing new brake pads, the same number of contact sensors must be installed in the same position as were initially installed.

If only one contact sensor is installed on a brake caliper, this must be re-installed at the same brake pad and in the same position.

i

As a result of moisture, unconnected contact sensors cause the brake pad wear warning lamp to light up.



P42.40-0205-01

i

The contact sensor line must be routed as shown in the Figure. Only transparent (temperature-resistant) contact sensors must be installed at the rear axle.

## Illustrated on model 129

S10/4 Right rear brake pad contact sensor

## Position of contact sensors (does not apply to model 163 or model 690.6)

Due to the simplification of replacement parts, the brake pads must be installed such that the contact sensors can be installed in the relevant installation positions.

The installation positions of the contact sensors are listed in the following table.



P42.10-2231-06

| Model 129   | v    | ersion  |   | F | ront | axle | Э | F | Rear | axle | <del>)</del> |
|-------------|------|---------|---|---|------|------|---|---|------|------|--------------|
|             |