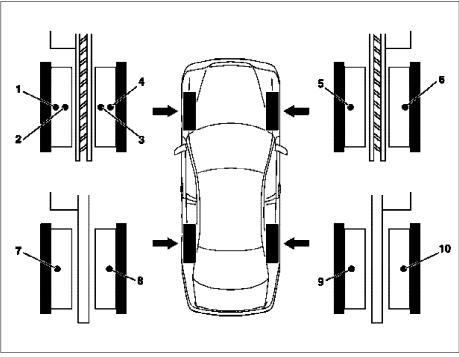

## Position of contact sensors (does not apply to model 163 or model 690.6)

Due to the simplification of replacement parts, the brake pads must be installed such that the contact sensors can be installed in the relevant installation positions.

The installation positions of the contact sensors are listed in the following table.

P42.10-2231-06

| Model 129   | v    | ersion  |   | F | ront | axle | Э | F | Rear | axle | <del>)</del> |
|-------------|------|---------|---|---|------|------|---|---|------|------|--------------|
|             |      |         |   | 1 | 4    | 5    | 6 | 7 | 8    | 9    | 10           |
| up to 6/94  | E2   | 28, E32 |   | 0 | D    | D    | О |   |      |      |              |
| 7/94 to 6/9 | 6 E2 | 28, E32 | [ | O |      |      | О |   |      |      |              |
| as of 7/96  | E2   | 28, E32 |   |   | D    | D    |   |   |      |      | D            |
| up to 6/94  | E!   | 50, E60 | [ | ) | D    | D    | D | D | D    | D    | D            |
| 7/94 to 6/9 | 6 E  | 50, E60 | [ | O |      |      | D | D | D    | D    | D            |
| as of 7/96  | E:   | 50, E60 | [ | O |      |      | D |   |      |      | D            |