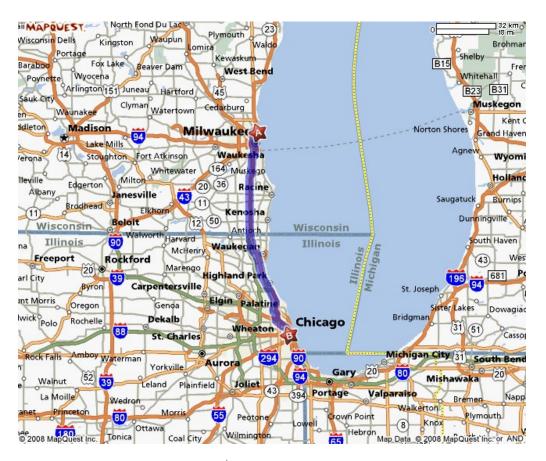

|                                                                                  | <b>A</b> A                                                                                      |    | PQUEST                                       |               | Good<br>660 - 749<br>Poor<br>350 - 519<br>Your Credit S | Score?   |
|----------------------------------------------------------------------------------|-------------------------------------------------------------------------------------------------|----|----------------------------------------------|---------------|---------------------------------------------------------|----------|
| Α.                                                                               | START                                                                                           | 1: | Start out going SOUTH on N SHORE DR toward E | BEAUMONT AVE. |                                                         | 0.1 mi   |
| 2: Turn RIGHT onto E SILVER SPRING DR/WI-32/N LAKE DR. Continue to follow E SILV |                                                                                                 |    |                                              |               | o follow E SILVER SP                                    | RING DR. |
|                                                                                  | $\overline{}$                                                                                   |    |                                              |               |                                                         | 1 0 mi   |
|                                                                                  | 43                                                                                              | 3: | Merge onto I-43 S via the ramp on the LEFT.  |               |                                                         | 12 mi    |
|                                                                                  | 4: Merge onto US-41 S via the exit on the LEFT toward CHICAGO/AIRPORT (Crossing into ILLINOIS). |    |                                              |               |                                                         | ,        |
|                                                                                  |                                                                                                 |    |                                              |               |                                                         | 64 mi    |
|                                                                                  | EAST<br>94                                                                                      | 5: | US-41 S becomes I-94 E.                      |               |                                                         | 16 mi    |

| 1338 W        | Lak | e St, Chicago, IL 60607-1512<br>Total Time: 1 hour 49 minutes Total Distance: 94 miles  |               |
|---------------|-----|-----------------------------------------------------------------------------------------|---------------|
|               |     | Estimated Time: 1 hour 49 minutes Es imated Distance: 94 miles                          |               |
| END           | 9:  | End at 1338 W Lake St Chicago, IL 60607-1512                                            |               |
| $\Rightarrow$ | 8:  | Turn RIGHT onto W LAKE ST.                                                              | 021           |
| 1             | 7:  | Stay STRAIGHT to go onto N RACINE AVE.                                                  | 0.7           |
|               | 6:  | Take EXIT 50A toward OGDEN AVE/1200 W.                                                  | 0 2           |
| east<br>94    | 5:  | US-41 S becomes I-94 E.                                                                 | 16            |
| SOUTH<br>41   | 4:  | Merge onto US-41 S via the exit on the LEFT toward CHICAGO/AIRPORT (Crossing into ILLIN | OIS).<br>64 i |
| 43            | 3:  | Merge onto I-43 S via the ramp on the LEFT.                                             | 12            |
| $\overline{}$ |     |                                                                                         | 10            |
|               | 2:  | Turn RIGHT onto E SILVER SPRING DR/WI-32/N LAKE DR. Continue to follow E SILVER SPR     | RING DR.      |
| START         | 1:  | Start out going SOUTH on N SHORE DR toward E BEAUMONT AVE.                              | 0.1 ı         |