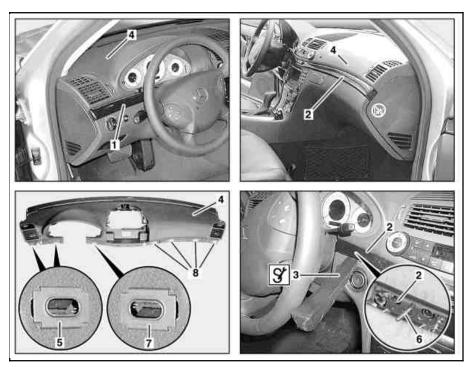

## MODEL 211.0/ 2/ 6

- 1 Left trim strip
- 2 Right trim strip
- Mounting wedge 3
- 4
- Instrument panel Clip-type fastener 5
- 6 7 8 Grub screw
- Clip-type fastener Slots

P68.10-2720-06

| X | Remove/Install                                                                                             |                                                                                                                                                     |               |
|---|------------------------------------------------------------------------------------------------------------|-----------------------------------------------------------------------------------------------------------------------------------------------------|---------------|
| 1 | Unclip left trim strip (1) from clip fasteners (5) in instrument panel (4) with mounting wedge (3).        | i Installation: Replace damaged clip-type                                                                                                           | *110589035900 |
| 2 | Unclip right trim strip (2) at threaded pin (6) out of the clip-type fastener (7) using mounting wedge (3) | fasteners (5).                                                                                                                                      | *110589035900 |
| 3 | Slide right trim strip (2) to the right and detach from the instrument panel (4)                           | i The right trim strip (2) is fastened in the oblong holes (8) in the instrument panel (4). i Installation: Replace damaged clip-type fastener (7). |               |
| 4 | Install in the reverse order                                                                               |                                                                                                                                                     |               |