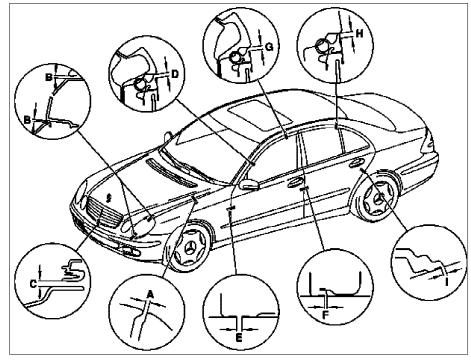

## Test values for gaps on hoods, doors and lids

| Number             | Designa | tion                             |                  |    | Model 211.0        |
|--------------------|---------|----------------------------------|------------------|----|--------------------|
| BE60.00-P-1001-01F | Gap     | Engine hood to fender            | Dimension<br>"A" | mm | 4.5 (F0.5)         |
|                    |         | Engine hood to headlamp          | Dimension<br>"B" | mm | 3.5 (+1)           |
|                    |         | Radiator grille to bumper        | Dimension<br>"C" | mm | 5 (+1)             |
|                    |         |                                  | Fig. see         |    | AR60.00-P-0700-01T |
| BE60.00-P-1002-01F | Gap     | Front door to A-pillar           | Dimension<br>"D" | mm | 4.5 (F0.5)         |
|                    |         | Front door to front fender       | Dimension<br>"E" | mm | 4 (F 0.5)          |
|                    |         | Front door to rear door          | Dimension<br>"F" | mm | 4 (+1)             |
|                    |         | front door and roof              | Dimension<br>"G" | mm | 4.5 (F0.5)         |
|                    |         | Rear door to upper side section  | Dimension<br>"H" | mm | 4.5 (F0.5)         |
|                    |         | Rear door to bottom side section | Dimension<br>"I" | mm | 3.5 (F0.5)         |
|                    |         |                                  | Fig. see         |    | AR60.00-P-0700-01T |
| BE60.00-P-1003-01F | Gap     | Trunk lid to top of rear fender  | Dimension<br>"J" | mm | 3.5 (+1)           |
|                    |         | Trunk lid to taillamp            | Dimension<br>"K" | mm | 3.9 (+1)           |
|                    |         | Trunk lid to bumper              | Dimension<br>"L" | mm | 6.5 (-0,5/+1)      |
|                    |         | Rear fender to taillamp          | Dimension<br>"M" | mm | 2.5 (F0.5)         |
|                    |         | Trunk lid cover to taillamp      | Dimension<br>"N" | mm | 4.3 (+1)           |
|                    |         |                                  | Fig. see         |    | AR60.00-P-0700-01T |
| BE60.00-P-1004-01F | Gap     | Tank flap                        | Dimension<br>"O" | mm | 3.5 (F0.5)         |
|                    |         |                                  | Fig. see         |    | AR60.00-P-0700-01T |

**i** Adjust hoods, doors and lids as shown in drawing. The gap should not run wedge-shaped or be too narrow at points. Deviations from parallel gap should be max. 0.5 mm over the entire length. If the inside clearance is too large or too small, the movable body parts must be centered accordingly. The flat rates apply only for repair work on body damaged in an accident.