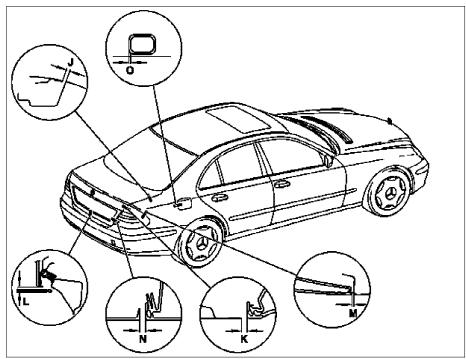

## Test values for gaps on hoods, doors and lids

| Number             | Designa | tion                             |                  |    | Model 211.0        |
|--------------------|---------|----------------------------------|------------------|----|--------------------|
| BE60.00-P-1001-01F | Gap     | Engine hood to fender            | Dimension<br>"A" | mm | 4.5 (F0.5)         |
|                    |         | Engine hood to headlamp          | Dimension<br>"B" | mm | 3.5 (+1)           |
|                    |         | Radiator grille to bumper        | Dimension<br>"C" | mm | 5 (+1)             |
|                    |         |                                  | Fig. see         |    | AR60.00-P-0700-01T |
| BE60.00-P-1002-01F | Gap     | Front door to A-pillar           | Dimension<br>"D" | mm | 4.5 (F0.5)         |
|                    |         | Front door to front fender       | Dimension<br>"E" | mm | 4 (F 0.5)          |
|                    |         | Front door to rear door          | Dimension<br>"F" | mm | 4 (+1)             |
|                    |         | front door and roof              | Dimension<br>"G" | mm | 4.5 (F0.5)         |
|                    |         | Rear door to upper side section  | Dimension<br>"H" | mm | 4.5 (F0.5)         |
|                    |         | Rear door to bottom side section | Dimension<br>"I" | mm | 3.5 (F0.5)         |
|                    |         |                                  | Fig. see         |    | AR60.00-P-0700-01T |
| BE60.00-P-1003-01F | Gap     | Trunk lid to top of rear fender  | Dimension<br>"J" | mm | 3.5 (+1)           |
|                    |         | Trunk lid to taillamp            | Dimension<br>"K" | mm | 3.9 (+1)           |
|                    |         | Trunk lid to bumper              | Dimension<br>"L" | mm | 6.5 (-0,5/+1)      |
|                    |         | Rear fender to taillamp          | Dimension<br>"M" | mm | 2.5 (F0.5)         |
|                    |         | Trunk lid cover to taillamp      | Dimension<br>"N" | mm | 4.3 (+1)           |
|                    |         |                                  | Fig. see         |    | AR60.00-P-0700-01T |
| BE60.00-P-1004-01F | Gap     | Tank flap                        | Dimension<br>"O" | mm | 3.5 (F0.5)         |
|                    |         |                                  | Fig. see         |    | AR60.00-P-0700-01T |

**i** Adjust hoods, doors and lids as shown in drawing. The gap should not run wedge-shaped or be too narrow at points. Deviations from parallel gap should be max. 0.5 mm over the entire length. If the inside clearance is too large or too small, the movable body parts must be centered accordingly. The flat rates apply only for repair work on body damaged in an accident.