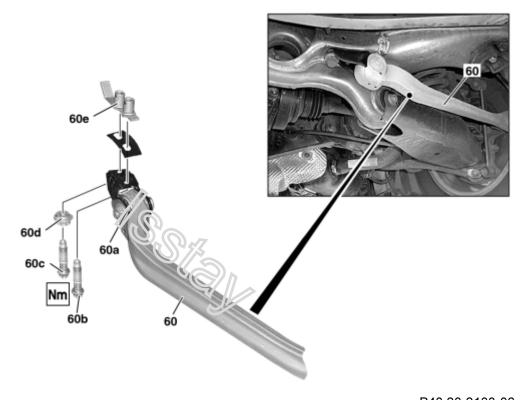

## MODEL 211

60 Tie rod 60a Rubber bushing 60b Bolt 60c Bolt 60d Adjusting nut 60e Tapping plate

P40.20-2133-06

|   | Adjust                                                                                                |                                        |                    |
|---|-------------------------------------------------------------------------------------------------------|----------------------------------------|--------------------|
| 1 | Check vehicle level at front and rear axle with electronic inclination meter and adjust, if necessary |                                        | AR40.20-P-0301T    |
| 2 | Loosen bolt (60b) and bolt (60c)                                                                      |                                        |                    |
| 3 | Adjust toe with the adjusting nut (60d)                                                               | Overall toe-in at rear axle            | BE40.20-P-1001-10E |
|   |                                                                                                       | Permitted difference between right and | BE40.20-P-1002-10E |

AR40.20-P-0261T Page 2 of 2

|   |                                   | left side of vehicle for rear-axle toe.                    |                    |
|---|-----------------------------------|------------------------------------------------------------|--------------------|
|   |                                   | i If test values are not achieved, replace tie rod, see: ↓ |                    |
|   |                                   | Remove/install track rod                                   |                    |
|   |                                   | Model 211                                                  | AR35.20-P-0109R    |
| 4 | Tighten bolt (60b) and bolt (60c) |                                                            |                    |
|   |                                   | Model 211                                                  |                    |
|   |                                   | Hm                                                         | BA35.20-P-1002-04C |