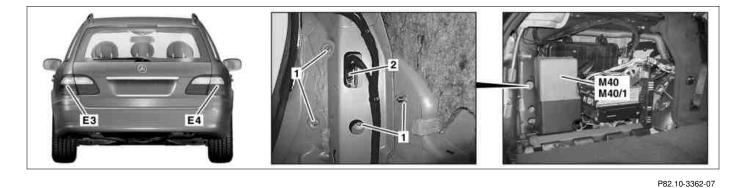

## AR82.10-P-4920T Remove/install side wall taillamp

MODEL 211.2/6

Shown on model 211.2, left taillamp

Nuts 1

2 Electrical connector

E3 Left taillamp E4 Right taillamp Multicontour seat pneumatic pump (with code (404) Left multicontour M40 seat)

Pneumatic pump for dynamic seat M40/1 (with code (433) Left dynamic seat including multicontour seat)

## Modification notes

| 14.1.04 | "Disconnect/connect battery ground line" removed |  |
|---------|--------------------------------------------------|--|

| XX  | Remove/install                                                                                                                                                      |                                                                                                                                                       |                 |
|-----|---------------------------------------------------------------------------------------------------------------------------------------------------------------------|-------------------------------------------------------------------------------------------------------------------------------------------------------|-----------------|
| 1.1 | Remove left or right load compartment inner paneling                                                                                                                | Model 211.2                                                                                                                                           | AR68.30-P-1180T |
| 1.2 | Remove existing paneling on left or right<br>side of load compartment until the left<br>taillamp (E3) or right taillamp (E4) is<br>accessible                       | Model 211.6                                                                                                                                           |                 |
|     |                                                                                                                                                                     | <b>i</b> Whether paneling exists or what paneling versions are used depends on the vehicle equipment.                                                 |                 |
| 2.1 | Remove bass module speaker                                                                                                                                          | When removing the right taillamp (E4) on model 211.2 with code (810) Sound system                                                                     | AR82.62-P-7839T |
| 3.1 | Remove multicontour seat pneumatic pump<br>(M40) or pneumatic pump for dynamic seat<br>control (M40/1) from the bracket and place<br>aside with the lines connected | When removing the left taillamp (E3) on vehicles with code (404) Left multicontour seat or with code (433) Left dynamic seat, incl. multicontour seat |                 |
| 4   | Unscrew nuts (1).                                                                                                                                                   |                                                                                                                                                       |                 |
| 5   | Remove left taillamp (E3) or right taillamp<br>(E4) from sidewall until the electrical<br>connector (2) is accessible                                               |                                                                                                                                                       |                 |
| 6   | Detach electrical connector (2) and remove left taillamp (E3) or right taillamp (E4)                                                                                |                                                                                                                                                       |                 |
| 7   | Install in the reverse order                                                                                                                                        |                                                                                                                                                       |                 |