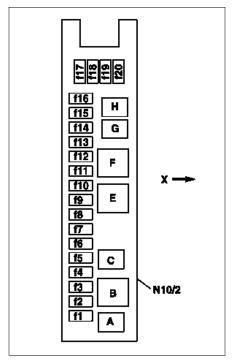

## Assignment of fuse and relay box in luggage compartment

f1 to f20 Fuses

N10/2 Rear SAM control unit with fuse and relay module

A to H Relays

X Direction of travel

P54.15-2416-03

| Relays | Designation                                                                       |  |
|--------|-----------------------------------------------------------------------------------|--|
| A      | Fuel pump relay (N10/2kA) except engine 113.990 (E 55 AMG)                        |  |
|        | Charge air cooler circulation pump relay (N10/2kA) only engine 113.990 (E 55 AMG) |  |
| W      | Relay 2, terminal 15R (N10/2kB)                                                   |  |
| CC     | Spare relay 2 (N10/2kC)                                                           |  |
| D      | Rear wiper relay (N10/2kD)                                                        |  |
| E      | Heated rear window relay (N10/2kE)                                                |  |
| FF     | Relay 1, terminal 15R (N10/2kF)                                                   |  |
| G      | Fuel filler cap polarity reverser relay 1 (N10/2kG)                               |  |
| Н      | Fuel filler cap polarity reverser relay 2 (N10/2kH)                               |  |