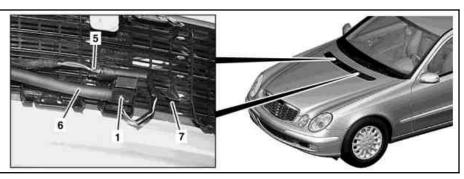

MODEL 211.0/ 2/ 6

P82.35-2170-07

- Windshield washer nozzle
- 2 Expanding clip
- 3 Cover

- Insulation mat
- 5 Electrical connector

- 6 Water hose
- 7 Ventilation grille

| XX  | Remove/Install                                                                           |                    |
|-----|------------------------------------------------------------------------------------------|--------------------|
| 1   | Open engine hood and raise to vertical position                                          | AR88.40-P-1000T    |
| 2   | Fold back insulation mat (4) in region of cover (3)                                      |                    |
| 3   | Remove spreader clips (2) and unclip cover (3) from engine hood                          |                    |
| 4   | Disconnect electrical connector (5) from left or right windshield washer nozzle (1)      |                    |
| 5   | Detach water hose (6) from left or right windshield washer nozzle (1)                    |                    |
| 6   | Unclip left or right windshield washer nozzle (1) from ventilation grille (7) and remove |                    |
| 7   | Install in the reverse order                                                             |                    |
| 8   | Check settings of left and right windshield washer nozzle (1) of windshield washer       |                    |
| ₩AP | system and correct if necessary Check setting of windshield washer system spray nozzles  | AP82.35-P-8252-01T |