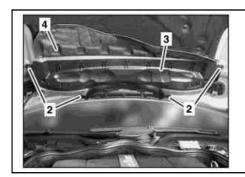

MODEL 211.0/ 2/ 6

P82.35-2170-07

- Windshield washer nozzle
- 2 Expanding clip
- 3 Cover

- Insulation mat
- 5 Electrical connector

- 6 Water hose
- 7 Ventilation grille

| XX  | Remove/Install                                                                           |                    |
|-----|------------------------------------------------------------------------------------------|--------------------|
| 1   | Open engine hood and raise to vertical position                                          | AR88.40-P-1000T    |
| 2   | Fold back insulation mat (4) in region of cover (3)                                      |                    |
| 3   | Remove spreader clips (2) and unclip cover (3) from engine hood                          |                    |
| 4   | Disconnect electrical connector (5) from left or right windshield washer nozzle (1)      |                    |
| 5   | Detach water hose (6) from left or right windshield washer nozzle (1)                    |                    |
| 6   | Unclip left or right windshield washer nozzle (1) from ventilation grille (7) and remove |                    |
| 7   | Install in the reverse order                                                             |                    |
| 8   | Check settings of left and right windshield washer nozzle (1) of windshield washer       |                    |
| ₩AP | system and correct if necessary Check setting of windshield washer system spray nozzles  | AP82.35-P-8252-01T |