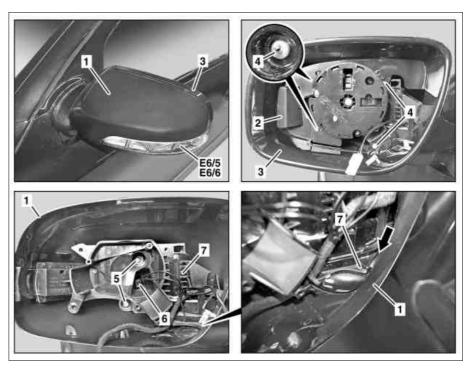

## AR88.70-P-9040TM Remove/install outside mirror paneling MODEL 211.0 /2 /6 as of 1.6.06

- 1 Outside mirror paneling
- Cover
- Frame
- Bolts
- 2 3 4 5 6 Bolts
- Electrical connector
- 7 Mirror arm
- E6/5 Left outside mirror turn signal lamp Right outside mirror turn signal E6/6 lamp

P88.70-2402-06

21.3.06

| XX | Remove/install                                                                                                                         |                                                                                                                                                          |                  |
|----|----------------------------------------------------------------------------------------------------------------------------------------|----------------------------------------------------------------------------------------------------------------------------------------------------------|------------------|
| 1  | Remove mirror glass                                                                                                                    |                                                                                                                                                          | AR88.70-P-9020TX |
| 2  | Remove cover (2).                                                                                                                      | <ul> <li>Cover (2) is damaged during removal and must be replaced.</li> <li>Installation: Clean adhesive surfaces for cover (2) on frame (3).</li> </ul> |                  |
| 3  | Unscrew bolts (4) and remove frame (3) from outside mirror paneling (1).                                                               |                                                                                                                                                          |                  |
| 4  | Remove glass adjustment drive                                                                                                          |                                                                                                                                                          | AR88.70-P-9060R  |
| 5  | Remove bolts (5)                                                                                                                       |                                                                                                                                                          |                  |
| 6  | Disconnect electrical connector (6)                                                                                                    |                                                                                                                                                          |                  |
| 7  | Loosen catch (arrow) on mirror arm (7),<br>guide outside mirror paneling (1) over mirror<br>arm (7) and remove.                        |                                                                                                                                                          |                  |
| 8  | Remove left outside mirror turn signal lamp<br>(E6/5) or right outside mirror turn signal<br>lamp (E6/6) from outside mirror cover (1) |                                                                                                                                                          |                  |
| 9  | Install in the reverse order                                                                                                           |                                                                                                                                                          |                  |