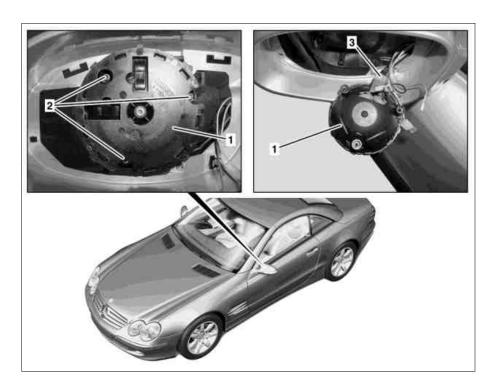

## AR88.70-P-9060R Remove/install glass adjustment drive

MODEL 211.0 /2 /6, 230.4, 240

Shown on model 230 without code (P99) Special model "AMG Black Series"

- 1 Glass adjustment drive
- 2 Bolts 3 Electr
- 3 Electrical connector

P88.70-2122-06

| XX | Remove/install                      |                                                                                                                       |                  |
|----|-------------------------------------|-----------------------------------------------------------------------------------------------------------------------|------------------|
| 1  | Remove mirror glass                 | Model 211 up to 31.5.06<br>Model 230.4 up to vehicle end-no. 064520<br>except code (804) model year 2004<br>Model 240 | AR88.70-P-9020R  |
|    |                                     | Model 211 as of 1.6.06                                                                                                | AR88.70-P-9020TX |
|    |                                     | Model 230.4 as of vehicle end-no 064521 except code (803) model year 2003                                             | AR88.70-P-9020RA |
| 2  | Remove bolts (2)                    |                                                                                                                       |                  |
| 3  | Remove glass adjustment drive (1)   |                                                                                                                       |                  |
| 4  | Disconnect electrical connector (3) |                                                                                                                       |                  |
| 5  | Install in the reverse order        |                                                                                                                       |                  |