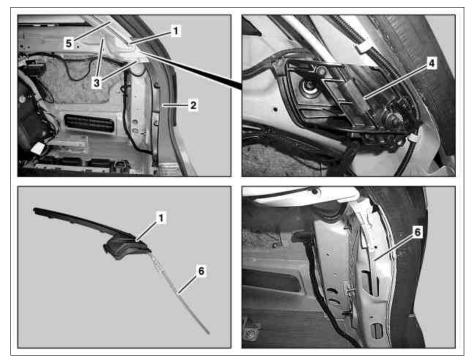

## Illustrated on right side of vehicle

- Guide rail
- Lower trim panel
- 2 3 Bolts
- Drive
- 4 5 6 Upper trim panel Guide tube

P68.30-2734-06

| XX | Remove/Install                                                                     |                                                                                                                 |                     |
|----|------------------------------------------------------------------------------------|-----------------------------------------------------------------------------------------------------------------|---------------------|
| 1  | Unhook load compartment cover                                                      | i See Operating Instructions                                                                                    |                     |
| 2  | Remove left and right bottom paneling (2) from D-pillar                            |                                                                                                                 | AR68.30-P-4496T     |
| 3  | Remove screws (3)                                                                  | Nm                                                                                                              | *BA68.50-P-1003-04A |
| 4  | Unclip guide rail (1) from drive (4)                                               | i Installation: Ensure that guide rail (1) is seated properly on drive (4)                                      |                     |
| 5  | Pull guide rail (1) out of upper paneling (5) downward                             |                                                                                                                 |                     |
| 6  | Pull guide rail (1) out of D-pillar upward together with guide tube (6) and remove | Installation: Ensure that guide tube (6) does not break off, otherwise guide rail (1) does not operate properly |                     |
| 7  | Install in the reverse order                                                       |                                                                                                                 |                     |

## Nm Load compartment cover

| Number             | Designation                                        | Model<br>211.2 |
|--------------------|----------------------------------------------------|----------------|
| BA68.50-P-1003-04A | Screw, guide of load compartment cover to Nm drive | 2.5            |