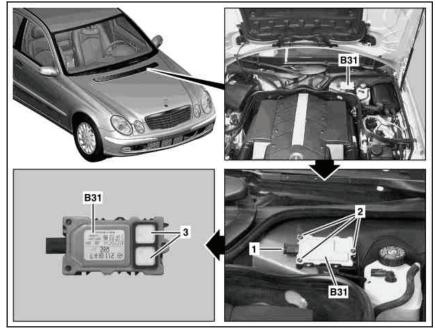

## MODEL 211.0 /2 /6 with CODE (581b) Convenience automatic air conditioning

- 1 Electrical connector
- 2 Rolfs
- 3 Sensor surface

B31 C-AAC [K-KLA] multifunction sensor

P83.40-2388-06

## **Modification notes**

| 15.1.04 | Disconnect ground cable on battery, connect |  |
|---------|---------------------------------------------|--|

| XX | Remove/Install                                                            |                                                                                                                                     |                 |
|----|---------------------------------------------------------------------------|-------------------------------------------------------------------------------------------------------------------------------------|-----------------|
| 1  | Open engine hood and raise to vertical position                           |                                                                                                                                     | AR88.40-P-1000T |
| 2  | Disconnect electrical connector (1) from C-AAC multifunction sensor (B31) |                                                                                                                                     |                 |
| 3  | Unscrew bolts (2)                                                         |                                                                                                                                     |                 |
| 4  | from water collector                                                      | i Installation: The sensor surfaces (3) must point toward the water collector. Ensure that the electrical line is correctly routed. |                 |
| 5  | Install in the reverse order                                              |                                                                                                                                     |                 |