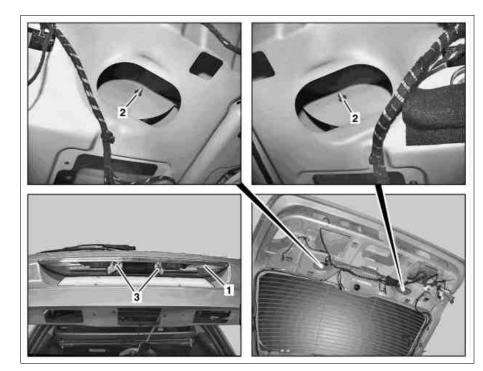

## Shown on model 211.2

- Handle strip 1
- Nut Bolts
- 2 3

```
P72.20-2315-06
```

| XX  | Remove/install                                                                               |                                                                                   |                     |
|-----|----------------------------------------------------------------------------------------------|-----------------------------------------------------------------------------------|---------------------|
| 1.1 | Remove all panelings from rear-end door.                                                     | Model 211.2                                                                       | AR72.20-P-3520T     |
| 1.2 | Remove present panelings from rear-end door until nuts (2) on left and right are accessible. | Model 211.6                                                                       |                     |
|     |                                                                                              | <b>i</b> The presence or execution of panelings depends on the vehicle equipment. |                     |
| 2   | Unscrew nuts (2)                                                                             | Nm                                                                                | *BA72.20-P-1007-02A |
| 3   | Unscrew screws (3) and remove handle (1)                                                     | Nm                                                                                | *BA72.20-P-1006-02A |
| 4   | Install in the reverse order                                                                 |                                                                                   |                     |