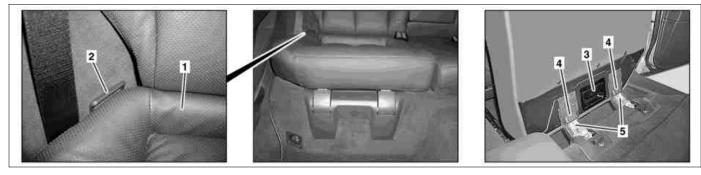

1 2 Release handle 3 Handle 4

5 Guides P91.12-2531-07

| XX | Remove/Install                                                                                             |                                                                                                                                   |  |
|----|------------------------------------------------------------------------------------------------------------|-----------------------------------------------------------------------------------------------------------------------------------|--|
| 1  | Pull release handle (2) upwards and place<br>left or right rear seat cushion (1) into vertical<br>position | <b>i</b> Installation: Rear seat cushion (1) must latch into place.                                                               |  |
| 2  | cushion (1) and remove                                                                                     | <b>i</b> Installation: Insert bracket (4) of rear seat cushion (1) into the guides (5) at the pivot bearing and latch into place. |  |
| 3  | Install in the reverse order                                                                               |                                                                                                                                   |  |

Rear seat cushion

Bracket

7.11.02